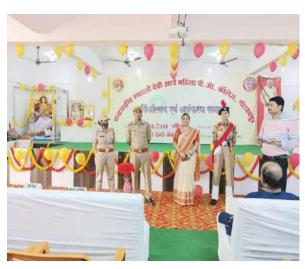

#### **NIYANTA MANDAL WINNERS CANDIDATE**

प्राचार्या चन्द्रकान्ति रमावती देवी आर्य महिला पी० जी० कालेज,गोरखपुर

#### **NIYANTA MANDAL ELECTION COUNTING**

प्राचार्या चन्द्रकान्ति रमावती देवी आर्य महिला पीठ जीठ कालैज,मोरखपुर

चन्द्रकान्ति रमावती देवी आर्य महिला पी.जी. कालेज

(Accredited by NAAC)

दीवान बाजार, गोरखपुर (उत्तर प्रदेश)

#### **GARLANDING TO WINNER CANDIDATES**

प्राचार्या चन्द्रकान्ति रमावती देवी आर्य महिला पी० जी० कालेज,गोरखपुर

#### **CERTIFICATE TO WINNER CANDIDATES**

प्राचार्या द्वन्द्रकान्ति रमावती देवी आर्य महिला पी० जी० कालेज,गोरखपुर