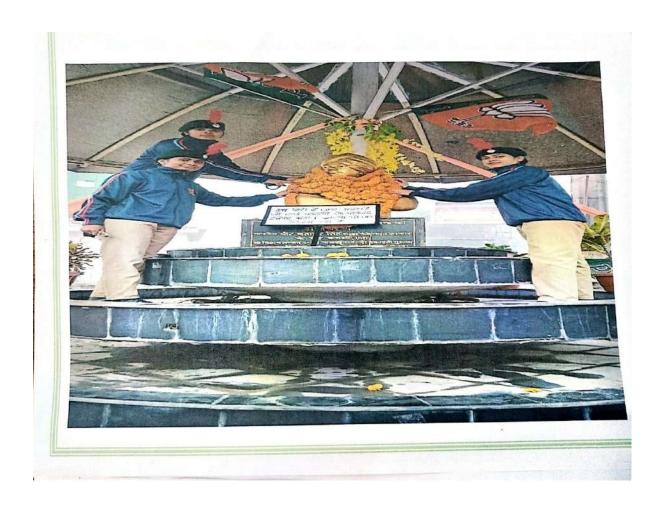

#### **KARGIL VIJAY DIWAS BY NCC CADET**

प्राचार्या प्राचार्या प्रन्द्रकान्ति रमावती देवी आर्य महिला पीठ जीठ कालेज,गोरखपुर