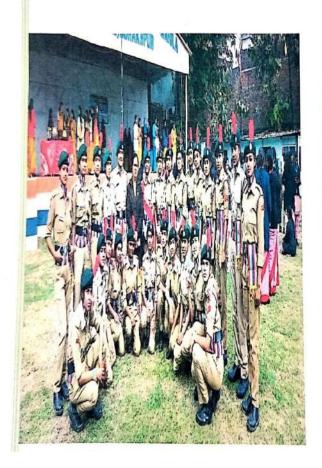

#### **ENROLLMENT OF NCC CADETS**

#### रिपोर्ट योगेश श्रीवास्तव

गोरखपुर। चन्द्रकान्ति रमावती देवी आर्य महिला पी०जी० कॉलेज, गोरखपुर एन०सी०सी० छात्राओं का नामांकन और पंजीकरण की प्रक्रिया आज प्रारम्भ हुई। छात्राओं को दौड़ शटल रेस और लिखित परीक्षा के माध्यम से चयन प्रक्रिया से गुजरना पड़ा। लगभग 26 पद के लिए 60 छात्राओं ने प्रतिभाग किया। इस अवसर पर 15 यू०पी० गर्ल्स बटालियन से एडम अफसर मेजर महुआ भट्टाचारजी, महाविद्यालय प्रबंधक डॉ० विजयलक्ष्मी मिश्र, प्राचार्य डॉ० सुमन सिंह, एन०सी०सी० अधिकारी लेफ्टिनेट डॉ० अपर्णा मिश्र, जी०सी०आई० सीमा राय, सूबेदार मेजर अरूण कुमार ठाकुर नायक, घनश्याम तथा नायक सचिन कुमार उपस्थित रहे।