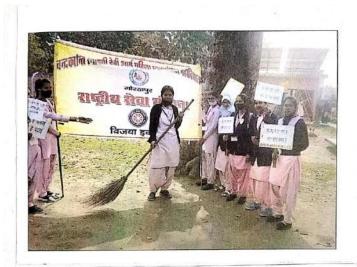

#### PUNEET SAGAR ABHIYAN BY NCC CADET

# एन0सी0सी0 कैडेटों ने सूरज कुंड धाम सरोवर की साफ सफाई

अवध नगरी संवाददाता गोरखपुर। नदियों तालाबों और जलाशयों से कचरा हटाने के लिए चलाए जा रहे पुनीत सागर अभियान के तहत आज गौरखपुर में 15 यू0पी0 गर्ल्स बटालियन की एन०सी०सी० कैडेट्स द्वारा आज सुरजकुण्ड धाम स्थित सरोवर की साफ सफाई किया गया इस आयोजन में चन्द्रकान्ति रमावती देवी आर्य महिला पी0जी0 कॉलेज,अयोध्यादास राजकीय इण्टर कॉलेज, सेण्ट जोसेफ कॉलेज तथा,महाराणा महाविद्यालय,रमदत्तप्र एन०सी०सी० कैडेट्स ने प्रतिभाग किया एन0सी0सी0 अधिकारी लेफ्टिनेंट डॉ अपर्णा मिश्रा ने अभियान का उद्देश्य बताते हुए कहा कि स्थानीय लोगों को स्वच्छ भारत के बारे में जागरूक करना और उन्हें संवेदनशील बनाना है।जलाशयों के किनारों को साफ रखने के महत्व के बारे में स्थानीय आजादी और आने वाली पीढियों के बीच जागरूकता बढाने के लिये इसकी परिकल्पना की गयी है इस अवसर पर ए० डी० कॉलेज की एन0सी0सी0 अधिकारी कैप्टन अनामिका सेण्ट जोसेफ से लेफ्टिनेट स्वाति 15 यू0पी0 गर्ल्स बटालियन से जी0सी0आई0 सीमा राय तथा नायक सूर्यपाल उपस्थित

# एनसीसी ने 'पुनीत सागर अभियान' का आयोजन किया

गोरखपुर पूर्वांचल स्वर ब्यूरो अनिल कुमार मिश्रा गोरखपर। प्रधानमंत्री नरेन्द्र मोदी की परिकल्पना को ध्यान में रखते हुए 15 यूपी गर्ल्स वटालियन की एनसीसी कैडेट्स द्वारा प्लास्टिक और अन्य प्रकार के कचरे से र्नाटवों और झीलों तथा अन्य जल स्रोतों को साफ करने के लिये राष्ट्रव्यापी प्रमुख अभियान 'पुनीत सागर अभियान' सोमवार को नगर के सुरजकुण्ड में स्थित 'सूरजकुण्ड धाम पर आयोजित किया गया।

इस अभियान में गोरखपुर के चन्द्रकान्ति रमावती देवी आयं महिला पीजी कॉलेज, , अयोध्यादास राजकीय इण्टर कॉलेज, सेण्ट जोसेफ कॉलेज महाविद्यालय, रमदत्तपुर को लगभग 100 एनसीसी कैडेट्स ने

प्रतिभाग किया। एनसीसी अधिकारी लेपिटनेंट डॉ. अपणां मिश्रा ने अभियान का उद्देश्य बताते हुए कहा कि स्थानीय लोगों को स्वच्छ भारत के बारे में एनसीसी अधिकारी कै जागरूक कर और उन्हें अनामिका, सेण्ट जोसेप संवेदनशोल बनाना है। जलाशयों के किनारों को साफ रखने के राय , नायक सूर्यपाल सीं महत्व के बारे में स्थानीय आजादी

और आने वाली पीढियों के वी जागरूकता बढाने के लिये इस परिकल्पना को गयी है। इस अवसर पर एडी कॉलेज लेफ्टिनेट स्वाति, जीसीआह कैडेट्स उपस्थित रहे।

प्रान्ताचा चन्द्रकान्ति रमावती देवी आर्थ महिला पीठ जी० कालैज,गोरखपुर