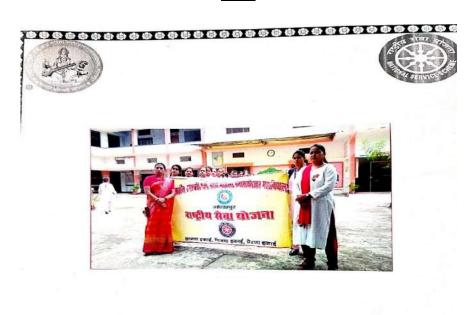

#### **NIYANTA MANDAL PURPOSE**

**非非非非非非** 

महाविद्यालय, गोरखपुर

नियन्ता मण्डल

सत्र : 2022-23

महाविद्यालय विभिन्न संगठनों या निकायों से निर्मित एक संस्था है, जो इन संगठनों के मिश्रित क्रियाकलागों से संचालित होती है, इन संगठनों के अभाव में महाविद्यालय का संचालन कांठेन या असम्भव होता है, इन्हीं संगठनों में एक मुख्य संगठन नियन्ता मण्डल या समिति है जो महाविद्यालय या विश्वविद्यालय में अनुशासन सम्बन्धी कार्यों को सम्पादित करती है। यह संगठन विभिन्न सदस्यों से मिलकर बनता है, जिसमें इस संगठन का मुख्या नियन्ता के नाम जो जाना है।

#### **· 华华东东东东东东** नियन्ता मण्डल के गठन के उद्देश्य-महाविद्यालय परिसर में अनुशासन व्यवस्था बनाये रखने के लिये नियन्ता मण्डल का गठन किया गया। जिसके उद्देश्य बिन्दु 1- महाविद्यालय परिसर में अनुशासन हेतु अनावश्यक कदम 2- छात्राओं को महाविद्यालय के नियमों एवं परम्पराओं से आवछ 3- छात्राओं को संयम एवं आत्मानुशासन हेतु प्रेरित करना। 4- परिसर में किसी भी प्रकार के अनुचित एवं अनैतिक क्रिया कलाप की रोकथाम करना। 5- छात्राओं को नियमित रूप से गणवेश (uniform) में आने हेतु प्रेरित करना। 6- परिचय-पत्र एवं लेजर कार्ड की नियमित जांच करना। 7- बाहरी और अनाधिकृत छात्राओं के प्रवेश पर रोक लगाना। 8- शिक्षण-संस्थान में आने वाले सामान्य अवरोध को दूर करना। 9- महाविद्यालय परिसर की स्वच्छता हेतु छात्राओं को जागरूक करना। 10- छात्राओं की अनुशासन व्यवस्था से सम्बन्धित समस्याओं का संज्ञान लेना तथा उन समस्याओं के निवारणार्थ यथा सम्भव प्रयास करें।