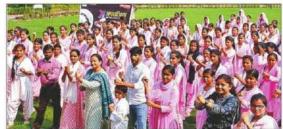

#### 75<sup>TH</sup> INDEPENDENCE DAY CELEBRATION BY NCC CADETS

9 गोरखपुर। बुधवार • 19 अक्टूबर •

#### एनसीसी कैडेट्स ने रंगोली बना कर दिया राष्ट्रप्रेम का संदेश

गोरखपुर (एसएनबी)। चन्द्रकान्ति रमावती देवी आर्य महिला पीजी कालेज, गोरखपुर और 15 यूपी गर्ल्स बटालियन तथा एनसीसी के संयुक्त तत्वावधान में एनसीसी कैडेट्स द्वारा महाविद्यालय में मंगलवार को आजादी का अमृत महोत्सव मनाया गया। इस अवसर पर कैडेट्स ने आकर्षक रंगोली बनायी। महोत्सव में मौजूद लोगों ने आजादी के स्थानीय योद्धाओं की गौरव गाथा सुनाई। मुख्य अतिथि डॉ. प्रतिभा गुप्ता संगीत विभाग, दोनानाथ पीजी कालेज देविरया तथा राजेश कुमार सिंघाड़िया (डायरेक्टर व एनजी एक्सपर्ट) ने संबोधित किया। इस अवसर पर महाविद्यालय प्रबन्धक डा. विजयलक्ष्मी मिश्रा, प्राचार्य डा. सुमन सिंह, एनसीसी अधिकारी डा. अपर्णा मिश्रा सहित अन्य लोग उपस्थित रहे।

निर्वाण टाइम्स

गोरखपुर। चन्द्रकान्ति रमावती देवी आर्थ महिला पी०जी०कांलज, गोरखपुर और 15 यू०पी० गर्लस ब्राल्यन तथा एनसीसी के संयुक्त तत्वावधान में एनसीसी के केंद्रस द्वारा महाविद्यालय में आज आजादी का अमृत महोत्सव मनाया गया। इस अवसर पर केंद्रद ने आकर्षक रंगोली बनाकर राष्ट्रभक्ति को सदेश दिया। महोत्सव में मीजूद लोगों ने आजादी के स्थानीय योद्धाओं की गीरव गाथा सुनाई।इस अवसर पर मुख्य अतिथि के रूप में उपस्थित द्वीठ प्रतिमा गुमा संगीत विभाग, दीना नाथ पी०जी० कांलंज, देवरिया ने कहा कि आजादी के अमृत महोत्सव का केंद्रश्य