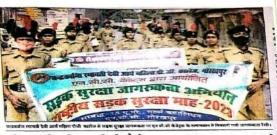

# सड़क सुरक्षा को लेकर सीआरडी की एनसीसी कैडेट्स ब्रारा विकाली गई जागरूकता रैली

अमन लेखनी समाचार

गोरखपुर। चन्द्रकान्ति रमावती

देवी आर्य महिला पीजी कॉलेज,

गोरखपुर की एनसोसी केंडेदस ने एनसीसी अधिकारी लेफ्टिनेंट (डॉ) अपर्णा मिश्रा के नेतृत्व में सड़क सुरक्षा नियमों के पालन को लेकर जागरू कता अभियान चलाया। कैहेटस न महाविद्यालय के प्रमुख मार्गों पर खड़े होकर लोगों से ट्रैफिक नियमों का पालन करने का आग्रह किया। इस दौरान बिना हेल्मेट के गाड़ी चला रहे लोगों को रोककर हैल्पेट लगाने की अपील की गई तथा दो पहिया एवं आवश्यक है कि विद्यार्थी जीवन से ही चारपिहया गाड़ियों की गति सीमा एवं वाहन एवं सड़क सुरक्षा के प्रति मार्ग सकतों के बारे में भी चर्चा की गई। जागरूकता हो। हम राष्ट्रीय कै डेट इस अवसर पर महाविद्यालय प्रबन्धक कोर के इस सार्थक पहल और प्रयास डॉ विजयलक्ष्मी मिश्रा ने कहा कि की सराहना करते हैं। महाविद्यालय लगातार बढ़ रही सड़क दुर्घटनाओं की प्राचार्य डॉ सुमन सिंह ने कैडेट्स का बड़ी वजह सुरक्षा संबंधी नियमों के उत्साहवर्धन करते हुए उनके प्रयासी प्रति लोगों की उदासीनता होती हैं।यह की सराहना की।इस अवसर पर लोगों

तथा कैडेट्स को सड़क सुरक्षा के संबंध में रापथ भी दिलाया गया। यह अभियान 15 यूपी गर्ल्स बटालियन एनसीसी के संयुक्त तत्वाधान में आयोजित हुआ। अभियान में लगभग 50 एनसीसी कैडेट्स तथा शिक्षाशास्त्र विभाग सं श्री पवन कुमार उपस्थित

#### सीआरडी की एनसीसी कैडेट्स द्वारा निकाली जागरूकता रैली

1.00

महायोग जागरूकता

कार्यक्रम आज

Show प्राचार्या चन्द्रकान्ति रमावती देवी आर्य महिला पी० जी० कालेज,गोरखपुर