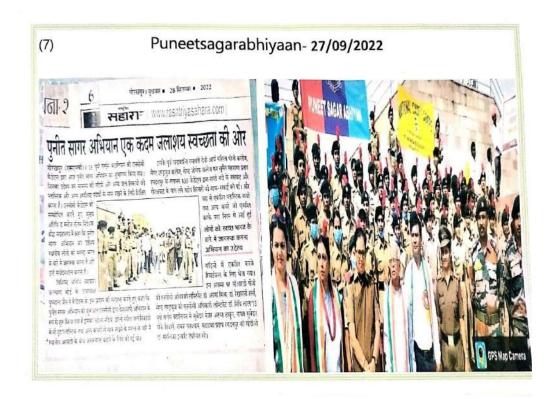

#### PUNEET SAGAR ABHIYAN BY NCC CADET

# एन0सी0सी0 कैडेटों ने सूरज कुंड धाम सरोवर की साफ सफाई

अवध नगरी संवाददाता गोरखपुर। नदियों तालाबों और जलाशयों से कचरा हटाने के लिए चलाए जा रहे पुनीत सागर अभियान के तहत आज गौरखपुर में 15 यू0पी0 गर्ल्स बटालियन की एन०सी०सी० कैडेट्स द्वारा आज सुरजकुण्ड धाम स्थित सरोवर की साफ सफाई किया गया इस आयोजन में चन्द्रकान्ति रमावती देवी आर्य महिला पी0जी0 कॉलेज,अयोध्यादास राजकीय इण्टर कॉलेज, सेण्ट जोसेफ कॉलेज तथा,महाराणा महाविद्यालय,रमदत्तप्र एन०सी०सी० कैडेट्स ने प्रतिभाग किया एन0सी0सी0 अधिकारी लेफ्टिनेंट डॉ अपर्णा मिश्रा ने अभियान का उद्देश्य बताते हुए कहा कि स्थानीय लोगों को स्वच्छ भारत के बारे में जागरूक करना और उन्हें संवेदनशील बनाना है।जलाशयों के किनारों को साफ रखने के महत्व के बारे में स्थानीय आजादी और आने वाली पीढियों के बीच जागरूकता बढाने के लिये इसकी परिकल्पना की गयी है इस अवसर पर ए० डी० कॉलेज की एन0सी0सी0 अधिकारी कैप्टन अनामिका सेण्ट जोसेफ से लेफ्टिनेट स्वाति 15 यू0पी0 गर्ल्स बटालियन से जी0सी0आई0 सीमा राय तथा नायक सूर्यपाल उपस्थित

# एनसीसी ने 'पुनीत सागर अभियान' का आयोजन किया

गोरखपुर पूर्वांचल स्वर ब्यूरो अनिल कुमार मिश्रा गोरखपर। प्रधानमंत्री नरेन्द्र मोदी की परिकल्पना को ध्यान में रखते हुए 15 यूपी गर्ल्स वटालियन की एनसीसी कैडेट्स द्वारा प्लास्टिक और अन्य प्रकार के कचरे से र्नाटवों और झीलों तथा अन्य जल स्रोतों को साफ करने के लिये राष्ट्रव्यापी प्रमुख अभियान 'पुनीत सागर अभियान' सोमवार को नगर के सुरजकुण्ड में स्थित 'सूरजकुण्ड धाम पर आयोजित किया गया।

इस अभियान में गोरखपुर के चन्द्रकान्ति रमावती देवी आयं महिला पीजी कॉलेज, , अयोध्यादास राजकीय इण्टर कॉलेज, सेण्ट जोसेफ कॉलेज महाविद्यालय, रमदत्तपुर को लगभग 100 एनसीसी कैडेट्स ने

प्रतिभाग किया। एनसीसी अधिकारी लेपिटनेंट डॉ. अपणां मिश्रा ने अभियान का उद्देश्य बताते हुए कहा कि स्थानीय लोगों को स्वच्छ भारत के बारे में एनसीसी अधिकारी कै जागरूक कर और उन्हें अनामिका, सेण्ट जोसेप संवेदनशोल बनाना है। जलाशयों के किनारों को साफ रखने के राय , नायक सूर्यपाल सीं महत्व के बारे में स्थानीय आजादी

और आने वाली पीढियों के वी जागरूकता बढाने के लिये इस परिकल्पना को गयी है। इस अवसर पर एडी कॉलेज लेफ्टिनेट स्वाति, जीसीआह कैडेट्स उपस्थित रहे।

प्रान्ताचा चन्द्रकान्ति रमावती देवी आर्थ महिला पीठ जी० कालैज,गोरखपुर