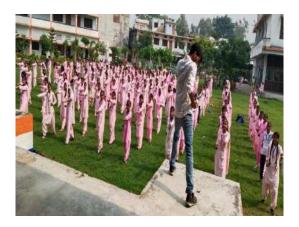

#### **· 华华东东东东东东** नियन्ता मण्डल के गठन के उद्देश्य-महाविद्यालय परिसर में अनुशासन व्यवस्था बनाये रखने के लिये नियन्ता मण्डल का गठन किया गया। जिसके उद्देश्य बिन्दु 1- महाविद्यालय परिसर में अनुशासन हेतु अनावश्यक कदम 2- छात्राओं को महाविद्यालय के नियमों एवं परम्पराओं से आवछ 3- छात्राओं को संयम एवं आत्मानुशासन हेतु प्रेरित करना। 4- परिसर में किसी भी प्रकार के अनुचित एवं अनैतिक क्रिया कलाप की रोकथाम करना। 5- छात्राओं को नियमित रूप से गणवेश (uniform) में आने हेतु प्रेरित करना। 6- परिचय-पत्र एवं लेजर कार्ड की नियमित जांच करना। 7- बाहरी और अनाधिकृत छात्राओं के प्रवेश पर रोक लगाना। 8- शिक्षण-संस्थान में आने वाले सामान्य अवरोध को दूर करना। 9- महाविद्यालय परिसर की स्वच्छता हेतु छात्राओं को जागरूक करना। 10- छात्राओं की अनुशासन व्यवस्था से सम्बन्धित समस्याओं का संज्ञान लेना तथा उन समस्याओं के निवारणार्थ यथा सम्भव प्रयास करें।