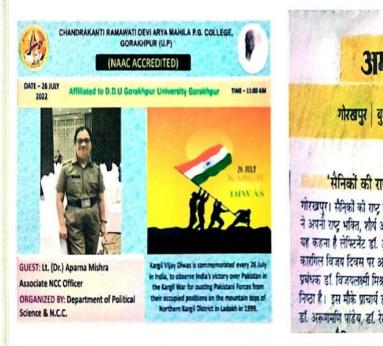

#### **KARGIL VIJAY DIWAS BY NCC CADET**

प्राचार्या प्राचार्या प्रन्द्रकान्ति रमावती देवी आर्य महिला पीठ जीठ कालेज,गोरखपुर