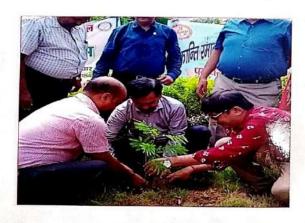

#### **PUNEET SAGAR ABHIYAN BY NCC CADET**

प्राचार्या चन्द्रकान्ति रमावती देवी आर्थ भहिला पी० जी० कालेज,गोरखपुर