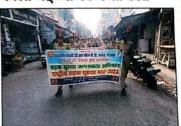

# सड़क सुरक्षा को लेकर सीआरडी की एनसीसी कैडेट्स ब्रारा विकाली गई जागरूकता रैली

अमन लेखनी समाचार

गोरखपुर। चन्द्रकान्ति रमावती

देवी आर्य महिला पीजी कॉलेज,

गोरखपुर की एनसोसी केंडेदस ने एनसीसी अधिकारी लेफ्टिनेंट (डॉ) अपर्णा मिश्रा के नेतृत्व में सड़क सुरक्षा नियमों के पालन को लेकर जागरू कता अभियान चलाया। कैहेटस न महाविद्यालय के प्रमुख मार्गों पर खड़े होकर लोगों से ट्रैफिक नियमों का पालन करने का आग्रह किया। इस दौरान बिना हेल्मेट के गाड़ी चला रहे लोगों को रोककर हैल्पेट लगाने की अपील की गई तथा दो पहिया एवं आवश्यक है कि विद्यार्थी जीवन से ही चारपिहया गाड़ियों की गति सीमा एवं वाहन एवं सड़क सुरक्षा के प्रति मार्ग सकतों के बारे में भी चर्चा की गई। जागरूकता हो। हम राष्ट्रीय कै डेट इस अवसर पर महाविद्यालय प्रबन्धक कोर के इस सार्थक पहल और प्रयास डॉ विजयलक्ष्मी मिश्रा ने कहा कि की सराहना करते हैं। महाविद्यालय लगातार बढ़ रही सड़क दुर्घटनाओं की प्राचार्य डॉ सुमन सिंह ने कैडेट्स का बड़ी वजह सुरक्षा संबंधी नियमों के उत्साहवर्धन करते हुए उनके प्रयासी प्रति लोगों की उदासीनता होती हैं।यह की सराहना की।इस अवसर पर लोगों

तथा कैडेट्स को सड़क सुरक्षा के संबंध में रापथ भी दिलाया गया। यह अभियान 15 यूपी गर्ल्स बटालियन एनसीसी के संयुक्त तत्वाधान में आयोजित हुआ। अभियान में लगभग 50 एनसीसी कैडेट्स तथा शिक्षाशास्त्र विभाग सं श्री पवन कुमार उपस्थित

#### सीआरडी की एनसीसी कैडेट्स द्वारा निकाली जागरूकता रैली

1.00

महायोग जागरूकता

कार्यक्रम आज

Show प्राचार्या चन्द्रकान्ति रमावती देवी आर्य महिला पी० जी० कालेज,गोरखपुर