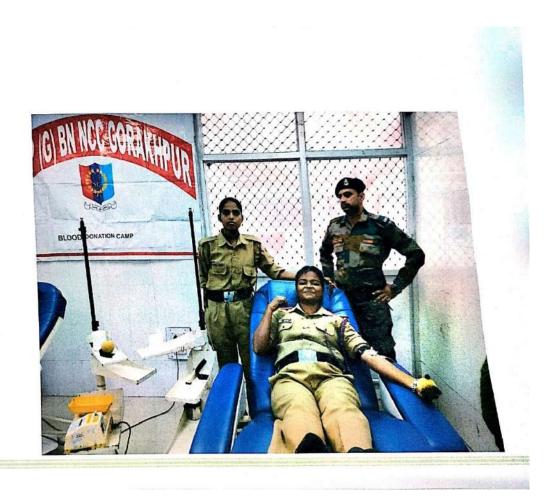

#### **BLOOD DONATION BY SHRADDHA PANDEY**

प्राचार्या चन्द्रकान्ति रमावती देवी आर्य महिला पीठ जी० कालैज,गोरखपुर