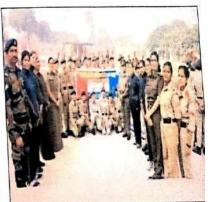

## 74<sup>th</sup> REPUBLIC DAY BY NCC CADET

प्राचार्या चन्द्रकान्ति रमावती देवी आर्थ महिला पी० जी० कालेज,गोरखपुर