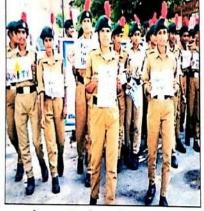

#### AWARENESS PROGRAM ON ROAD SAFETY BY NCC CADET

# सड़क सुरक्षा को लेकर सीआरडी की एनसीसी कैडेट्स ब्रारा विकाली गई जागरूकता रैली

अमन लेखनी समाचार

गोरखपुर। चन्द्रकान्ति रमावती

देवी आर्य महिला पीजी कॉलेज,

गोरखपुर की एनसोसी केंडेदस ने एनसीसी अधिकारी लेफ्टिनेंट (डॉ) अपर्णा मिश्रा के नेतृत्व में सड़क सुरक्षा नियमों के पालन को लेकर जागरू कता अभियान चलाया। कैहेटस न महाविद्यालय के प्रमुख मार्गों पर खड़े होकर लोगों से ट्रैफिक नियमों का पालन करने का आग्रह किया। इस दौरान बिना हेल्मेट के गाड़ी चला रहे लोगों को रोककर हैल्पेट लगाने की अपील की गई तथा दो पहिया एवं आवश्यक है कि विद्यार्थी जीवन से ही चारपिहया गाड़ियों की गति सीमा एवं वाहन एवं सड़क सुरक्षा के प्रति मार्ग सकतों के बारे में भी चर्चा की गई। जागरूकता हो। हम राष्ट्रीय कै डेट इस अवसर पर महाविद्यालय प्रबन्धक कोर के इस सार्थक पहल और प्रयास डॉ विजयलक्ष्मी मिश्रा ने कहा कि की सराहना करते हैं। महाविद्यालय लगातार बढ़ रही सड़क दुर्घटनाओं की प्राचार्य डॉ सुमन सिंह ने कैडेट्स का बड़ी वजह सुरक्षा संबंधी नियमों के उत्साहवर्धन करते हुए उनके प्रयासी प्रति लोगों की उदासीनता होती हैं।यह की सराहना की।इस अवसर पर लोगों

तथा कैडेट्स को सड़क सुरक्षा के संबंध में रापथ भी दिलाया गया। यह अभियान 15 यूपी गर्ल्स बटालियन एनसीसी के संयुक्त तत्वाधान में आयोजित हुआ। अभियान में लगभग 50 एनसीसी कैडेट्स तथा शिक्षाशास्त्र विभाग सं श्री पवन कुमार उपस्थित