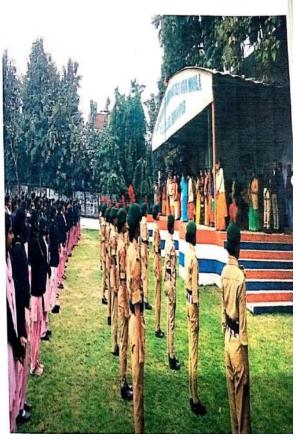

## 74<sup>th</sup> REPUBLIC DAY BY NCC CADET

प्राचार्या चन्द्रकान्ति रमावती देवी आर्थ महिला पी० जी० कालेज,गोरखपुर