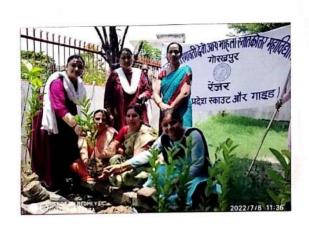

#### PUNEET SAGAR ABHIYAN BY NCC CADET

# एन0सी0सी0 कैडेटों ने सूरज कुंड धाम सरोवर की साफ सफाई

अवध नगरी संवाददाता गोरखपुर। नदियों तालाबों और जलाशयों से कचरा हटाने के लिए चलाए जा रहे पुनीत सागर अभियान के तहत आज गौरखपुर में 15 यू0पी0 गर्ल्स बटालियन की एन०सी०सी० कैडेट्स द्वारा आज सुरजकुण्ड धाम स्थित सरोवर की साफ सफाई किया गया इस आयोजन में चन्द्रकान्ति रमावती देवी आर्य महिला पी0जी0 कॉलेज,अयोध्यादास राजकीय इण्टर कॉलेज, सेण्ट जोसेफ कॉलेज तथा,महाराणा महाविद्यालय,रमदत्तप्र एन०सी०सी० कैडेट्स ने प्रतिभाग किया एन0सी0सी0 अधिकारी लेफ्टिनेंट डॉ अपर्णा मिश्रा ने अभियान का उद्देश्य बताते हुए कहा कि स्थानीय लोगों को स्वच्छ भारत के बारे में जागरूक करना और उन्हें संवेदनशील बनाना है।जलाशयों के किनारों को साफ रखने के महत्व के बारे में स्थानीय आजादी और आने वाली पीढियों के बीच जागरूकता बढाने के लिये इसकी परिकल्पना की गयी है इस अवसर पर ए० डी० कॉलेज की एन0सी0सी0 अधिकारी कैप्टन अनामिका सेण्ट जोसेफ से लेफ्टिनेट स्वाति 15 यू0पी0 गर्ल्स बटालियन से जी0सी0आई0 सीमा राय तथा नायक सूर्यपाल उपस्थित

# एनसीसी ने 'पुनीत सागर अभियान' का आयोजन किया

गोरखपुर पूर्वांचल स्वर ब्यूरो अनिल कुमार मिश्रा गोरखपर। प्रधानमंत्री नरेन्द्र मोदी की परिकल्पना को ध्यान में रखते हुए 15 यूपी गर्ल्स वटालियन की एनसीसी कैडेट्स द्वारा प्लास्टिक और अन्य प्रकार के कचरे से र्नाटवों और झीलों तथा अन्य जल स्रोतों को साफ करने के लिये राष्ट्रव्यापी प्रमुख अभियान 'पुनीत सागर अभियान' सोमवार को नगर के सुरजकुण्ड में स्थित 'सूरजकुण्ड धाम पर आयोजित किया गया।

इस अभियान में गोरखपुर के चन्द्रकान्ति रमावती देवी आयं महिला पीजी कॉलेज, , अयोध्यादास राजकीय इण्टर कॉलेज, सेण्ट जोसेफ कॉलेज महाविद्यालय, रमदत्तपुर को लगभग 100 एनसीसी कैडेट्स ने

प्रतिभाग किया। एनसीसी अधिकारी लेपिटनेंट डॉ. अपणां मिश्रा ने अभियान का उद्देश्य बताते हुए कहा कि स्थानीय लोगों को स्वच्छ भारत के बारे में एनसीसी अधिकारी कै जागरूक कर और उन्हें अनामिका, सेण्ट जोसेप संवेदनशोल बनाना है। जलाशयों के किनारों को साफ रखने के राय , नायक सूर्यपाल सीं महत्व के बारे में स्थानीय आजादी

और आने वाली पीढियों के वी जागरूकता बढाने के लिये इस परिकल्पना को गयी है। इस अवसर पर एडी कॉलेज लेफ्टिनेट स्वाति, जीसीआह कैडेट्स उपस्थित रहे।

प्रान्ताचा चन्द्रकान्ति रमावती देवी आर्थ महिला पीठ जी० कालैज,गोरखपुर