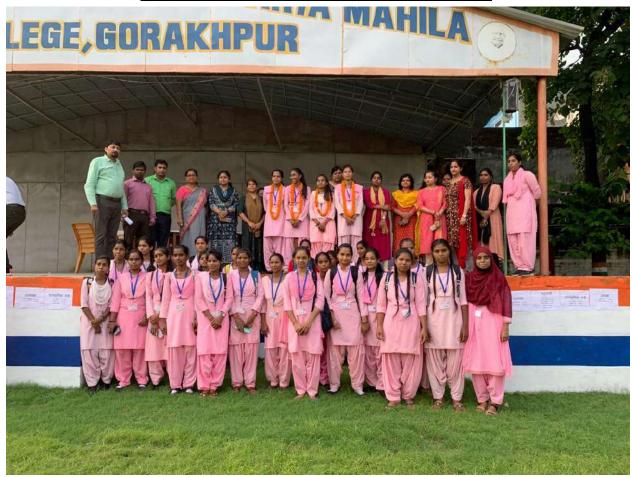

#### **NIYANTA MANDAL WINNERS CANDIDATE**

प्राचार्या चन्द्रकान्ति रमावती देवी आर्य महिला पी० जी० कालेज,गोरखपुर

#### **GARLANDING TO WINNER CANDIDATES**

प्राचार्या चन्द्रकान्ति रमावती देवी आर्य महिला पी० जी० कालेज,गोरखपुर

#### **CERTIFICATE TO WINNER CANDIDATES**

प्राचार्या द्वन्द्रकान्ति रमावती देवी आर्य महिला पी० जी० कालेज,गोरखपुर