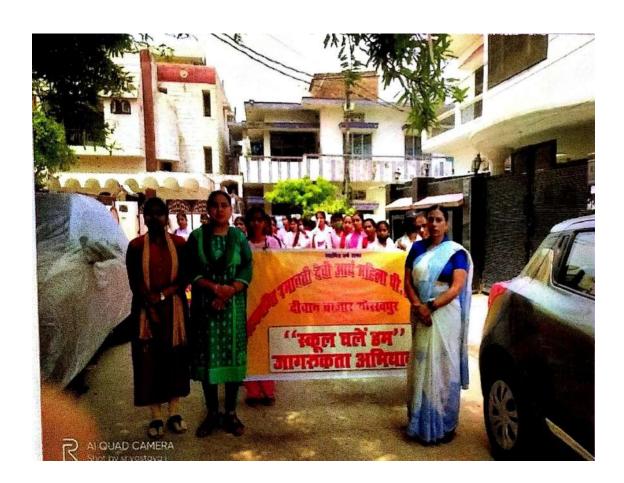

#### PUNEET SAGAR ABHIYAN BY NCC CADET

# एन0सी0सी0 कैडेटों ने सूरज कुंड धाम सरोवर की साफ सफाई

अवध नगरी संवाददाता गोरखपुर। नदियों तालाबों और जलाशयों से कचरा हटाने के लिए चलाए जा रहे पुनीत सागर अभियान के तहत आज गौरखपुर में 15 यू0पी0 गर्ल्स बटालियन की एन०सी०सी० कैडेट्स द्वारा आज सुरजकुण्ड धाम स्थित सरोवर की साफ सफाई किया गया इस आयोजन में चन्द्रकान्ति रमावती देवी आर्य महिला पी0जी0 कॉलेज,अयोध्यादास राजकीय इण्टर कॉलेज, सेण्ट जोसेफ कॉलेज तथा,महाराणा महाविद्यालय,रमदत्तप्र एन०सी०सी० कैडेट्स ने प्रतिभाग किया एन0सी0सी0 अधिकारी लेफ्टिनेंट डॉ अपर्णा मिश्रा ने अभियान का उद्देश्य बताते हुए कहा कि स्थानीय लोगों को स्वच्छ भारत के बारे में जागरूक करना और उन्हें संवेदनशील बनाना है।जलाशयों के किनारों को साफ रखने के महत्व के बारे में स्थानीय आजादी और आने वाली पीढियों के बीच जागरूकता बढाने के लिये इसकी परिकल्पना की गयी है इस अवसर पर ए० डी० कॉलेज की एन0सी0सी0 अधिकारी कैप्टन अनामिका सेण्ट जोसेफ से लेफ्टिनेट स्वाति 15 यू0पी0 गर्ल्स बटालियन से जी0सी0आई0 सीमा राय तथा नायक सूर्यपाल उपस्थित

# एनसीसी ने 'पुनीत सागर अभियान' का आयोजन किया

गोरखपुर पूर्वांचल स्वर ब्यूरो अनिल कुमार मिश्रा गोरखपर। प्रधानमंत्री नरेन्द्र मोदी की परिकल्पना को ध्यान में रखते हुए 15 यूपी गर्ल्स वटालियन की एनसीसी कैडेट्स द्वारा प्लास्टिक और अन्य प्रकार के कचरे से र्नाटवों और झीलों तथा अन्य जल स्रोतों को साफ करने के लिये राष्ट्रव्यापी प्रमुख अभियान 'पुनीत सागर अभियान' सोमवार को नगर के सुरजकुण्ड में स्थित 'सूरजकुण्ड धाम पर आयोजित किया गया।

इस अभियान में गोरखपुर के चन्द्रकान्ति रमावती देवी आयं महिला पीजी कॉलेज, , अयोध्यादास राजकीय इण्टर कॉलेज, सेण्ट जोसेफ कॉलेज महाविद्यालय, रमदत्तपुर को लगभग 100 एनसीसी कैडेट्स ने

प्रतिभाग किया। एनसीसी अधिकारी लेपिटनेंट डॉ. अपणां मिश्रा ने अभियान का उद्देश्य बताते हुए कहा कि स्थानीय लोगों को स्वच्छ भारत के बारे में एनसीसी अधिकारी कै जागरूक कर और उन्हें अनामिका, सेण्ट जोसेप संवेदनशोल बनाना है। जलाशयों के किनारों को साफ रखने के राय , नायक सूर्यपाल सीं महत्व के बारे में स्थानीय आजादी

और आने वाली पीढियों के वी जागरूकता बढाने के लिये इस परिकल्पना को गयी है। इस अवसर पर एडी कॉलेज लेफ्टिनेट स्वाति, जीसीआह कैडेट्स उपस्थित रहे।

प्रान्ताचा चन्द्रकान्ति रमावती देवी आर्थ महिला पीठ जी० कालैज,गोरखपुर