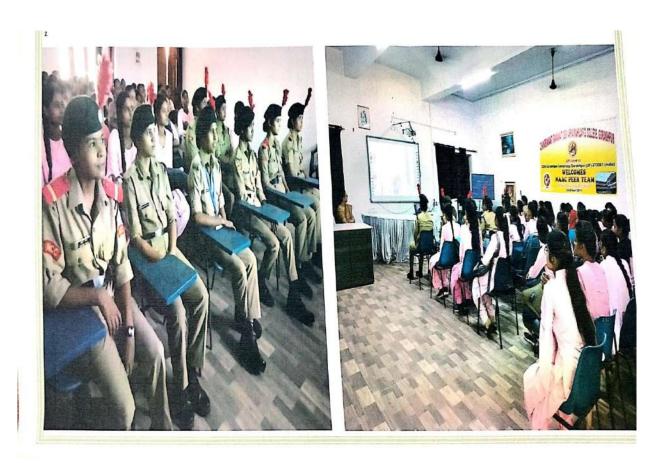

#### **VIDEO CONFRENSING ON NASHA MUKTA BHARAT ABHIYAN**

प्राचार्या प्राचार्या धन्द्रकान्ति रमावती देवी आर्व महिला पी० जी० कालैज,गोरखपुर