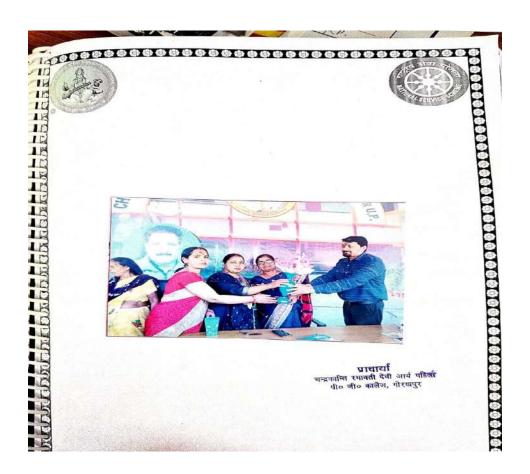

#### **NIYANTA MANDAL WINNERS CANDIDATE**

प्राचार्या चन्द्रकान्ति रमावती देवी आर्य महिला पी० जी० कालेज,गोरखपुर

#### **GARLANDING TO WINNER CANDIDATES**

प्राचार्या चन्द्रकान्ति रमावती देवी आर्य महिला पी० जी० कालेज,गोरखपुर

#### **CERTIFICATE TO WINNER CANDIDATES**

प्राचार्या द्वन्द्रकान्ति रमावती देवी आर्य महिला पी० जी० कालेज,गोरखपुर