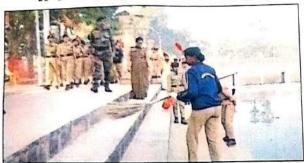

#### PUNEET SAGAR ABHIYAN BY NCC CADET

# एन0सी0सी0 कैडेटों ने सूरज कुंड धाम सरोवर की साफ सफाई

अवध नगरी संवाददाता गोरखपुर। नदियों तालाबों और जलाशयों से कचरा हटाने के लिए चलाए जा रहे पुनीत सागर अभियान के तहत आज गौरखपुर में 15 यू0पी0 गर्ल्स बटालियन की एन०सी०सी० कैडेट्स द्वारा आज सुरजकुण्ड धाम स्थित सरोवर की साफ सफाई किया गया इस आयोजन में चन्द्रकान्ति रमावती देवी आर्य महिला पी0जी0 कॉलेज,अयोध्यादास राजकीय इण्टर कॉलेज, सेण्ट जोसेफ कॉलेज तथा,महाराणा महाविद्यालय,रमदत्तप्र एन०सी०सी० कैडेट्स ने प्रतिभाग किया एन0सी0सी0 अधिकारी लेफ्टिनेंट डॉ अपर्णा मिश्रा ने अभियान का उद्देश्य बताते हुए कहा कि स्थानीय लोगों को स्वच्छ भारत के बारे में जागरूक करना और उन्हें संवेदनशील बनाना है।जलाशयों के किनारों को साफ रखने के महत्व के बारे में स्थानीय आजादी और आने वाली पीढियों के बीच जागरूकता बढाने के लिये इसकी परिकल्पना की गयी है इस अवसर पर ए० डी० कॉलेज की एन0सी0सी0 अधिकारी कैप्टन अनामिका सेण्ट जोसेफ से लेफ्टिनेट स्वाति 15 यू0पी0 गर्ल्स बटालियन से जी0सी0आई0 सीमा राय तथा नायक सूर्यपाल उपस्थित

# एनसीसी ने 'पुनीत सागर अभियान' का आयोजन किया

गोरखपुर पूर्वांचल स्वर ब्यूरो अनिल कुमार मिश्रा गोरखपर। प्रधानमंत्री नरेन्द्र मोदी की परिकल्पना को ध्यान में रखते हुए 15 यूपी गर्ल्स वटालियन की एनसीसी कैडेट्स द्वारा प्लास्टिक और अन्य प्रकार के कचरे से र्नाटवों और झीलों तथा अन्य जल स्रोतों को साफ करने के लिये राष्ट्रव्यापी प्रमुख अभियान 'पुनीत सागर अभियान' सोमवार को नगर के सुरजकुण्ड में स्थित 'सूरजकुण्ड धाम पर आयोजित किया गया।

इस अभियान में गोरखपुर के चन्द्रकान्ति रमावती देवी आयं महिला पीजी कॉलेज, , अयोध्यादास राजकीय इण्टर कॉलेज, सेण्ट जोसेफ कॉलेज महाविद्यालय, रमदत्तपुर को लगभग 100 एनसीसी कैडेट्स ने

प्रतिभाग किया। एनसीसी अधिकारी लेपिटनेंट डॉ. अपणां मिश्रा ने अभियान का उद्देश्य बताते हुए कहा कि स्थानीय लोगों को स्वच्छ भारत के बारे में एनसीसी अधिकारी कै जागरूक कर और उन्हें अनामिका, सेण्ट जोसेप संवेदनशोल बनाना है। जलाशयों के किनारों को साफ रखने के राय , नायक सूर्यपाल सीं महत्व के बारे में स्थानीय आजादी

और आने वाली पीढियों के वी जागरूकता बढाने के लिये इस परिकल्पना को गयी है। इस अवसर पर एडी कॉलेज लेफ्टिनेट स्वाति, जीसीआह कैडेट्स उपस्थित रहे।

प्रान्ताचा चन्द्रकान्ति रमावती देवी आर्थ महिला पीठ जी० कालैज,गोरखपुर