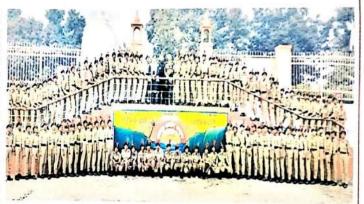

#### PUNEET SAGAR ABHIYAN BY NCC CADET

# एन0सी0सी0 कैडेटों ने सूरज कुंड धाम सरोवर की साफ सफाई

अवध नगरी संवाददाता गोरखपुर। नदियों तालाबों और जलाशयों से कचरा हटाने के लिए चलाए जा रहे पुनीत सागर अभियान के तहत आज गौरखपुर में 15 यू0पी0 गर्ल्स बटालियन की एन०सी०सी० कैडेट्स द्वारा आज सुरजकुण्ड धाम स्थित सरोवर की साफ सफाई किया गया इस आयोजन में चन्द्रकान्ति रमावती देवी आर्य महिला पी0जी0 कॉलेज,अयोध्यादास राजकीय इण्टर कॉलेज, सेण्ट जोसेफ कॉलेज तथा,महाराणा महाविद्यालय,रमदत्तप्र एन०सी०सी० कैडेट्स ने प्रतिभाग किया एन0सी0सी0 अधिकारी लेफ्टिनेंट डॉ अपर्णा मिश्रा ने अभियान का उद्देश्य बताते हुए कहा कि स्थानीय लोगों को स्वच्छ भारत के बारे में जागरूक करना और उन्हें संवेदनशील बनाना है।जलाशयों के किनारों को साफ रखने के महत्व के बारे में स्थानीय आजादी और आने वाली पीढियों के बीच जागरूकता बढाने के लिये इसकी परिकल्पना की गयी है इस अवसर पर ए० डी० कॉलेज की एन0सी0सी0 अधिकारी कैप्टन अनामिका सेण्ट जोसेफ से लेफ्टिनेट स्वाति 15 यू0पी0 गर्ल्स बटालियन से जी0सी0आई0 सीमा राय तथा नायक सूर्यपाल उपस्थित

# एनसीसी ने 'पुनीत सागर अभियान' का आयोजन किया

गोरखपुर पूर्वांचल स्वर ब्यूरो अनिल कुमार मिश्रा गोरखपर। प्रधानमंत्री नरेन्द्र मोदी की परिकल्पना को ध्यान में रखते हुए 15 यूपी गर्ल्स वटालियन की एनसीसी कैडेट्स द्वारा प्लास्टिक और अन्य प्रकार के कचरे से र्नाटवों और झीलों तथा अन्य जल स्रोतों को साफ करने के लिये राष्ट्रव्यापी प्रमुख अभियान 'पुनीत सागर अभियान' सोमवार को नगर के सुरजकुण्ड में स्थित 'सूरजकुण्ड धाम पर आयोजित किया गया।