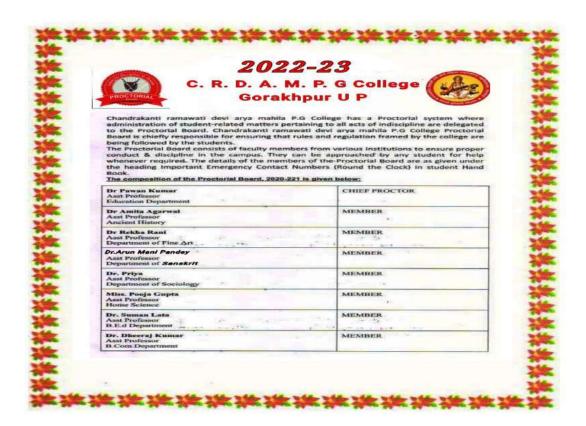

#### **NIYANTA MANDAL PURPOSE**

**非非非非非非** 

महाविद्यालय, गोरखपुर

नियन्ता मण्डल

सत्र : 2022-23

महाविद्यालय विभिन्न संगठनों या निकायों से निर्मित एक संस्था है, जो इन संगठनों के मिश्रित क्रियाकलागों से संचालित होती है, इन संगठनों के अभाव में महाविद्यालय का संचालन कांठेन या असम्भव होता है, इन्हीं संगठनों में एक मुख्य संगठन नियन्ता मण्डल या समिति है जो महाविद्यालय या विश्वविद्यालय में अनुशासन सम्बन्धी कार्यों को सम्पादित करती है। यह संगठन विभिन्न सदस्यों से मिलकर बनता है, जिसमें इस संगठन का मुख्या नियन्ता के नाम जो जाना है।

इस समिति या संगठन में नियन्ता के सहयोग हेतु अन्य सदस्यों को महाविद्यालय के अनुशासन सम्बन्धी सुझाव देते रहते हैं तथा विभिन्न कार्यों में उनकी सहायता करते है।

शाब्दिक अर्थों में नियन्ता वह व्यक्ति है जो परिस्थितियों को नियंत्रित करता है। वह महाविद्यालय में अनुशासन बनाये रखने हेतु उत्तरदायी होता है। नियन्ता के कार्यों या महत्ता को निम्नलिखित विन्दुओं के माध्यम से समझा जा सकता है।

#### **· 华华东东东东东东** नियन्ता मण्डल के गठन के उद्देश्य-महाविद्यालय परिसर में अनुशासन व्यवस्था बनाये रखने के लिये नियन्ता मण्डल का गठन किया गया। जिसके उद्देश्य बिन्दु 1- महाविद्यालय परिसर में अनुशासन हेतु अनावश्यक कदम 2- छात्राओं को महाविद्यालय के नियमों एवं परम्पराओं से आवछ 3- छात्राओं को संयम एवं आत्मानुशासन हेतु प्रेरित करना। 4- परिसर में किसी भी प्रकार के अनुचित एवं अनैतिक क्रिया कलाप की रोकथाम करना। 5- छात्राओं को नियमित रूप से गणवेश (uniform) में आने हेतु प्रेरित करना। 6- परिचय-पत्र एवं लेजर कार्ड की नियमित जांच करना। 7- बाहरी और अनाधिकृत छात्राओं के प्रवेश पर रोक लगाना। 8- शिक्षण-संस्थान में आने वाले सामान्य अवरोध को दूर करना। 9- महाविद्यालय परिसर की स्वच्छता हेतु छात्राओं को जागरूक करना। 10- छात्राओं की अनुशासन व्यवस्था से सम्बन्धित समस्याओं का संज्ञान लेना तथा उन समस्याओं के निवारणार्थ यथा सम्भव प्रयास करें।