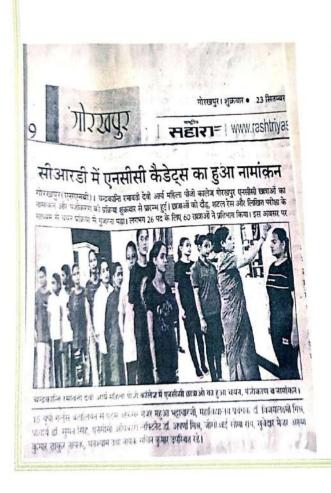

#### **ENROLLMENT OF NCC CADETS**

#### **PURVA NEWS**

#### रिपोर्ट योगेश श्रीवास्तव

गोरखपुर। चन्द्रकान्ति रमावती देवी आर्य महिला पी०जी० कॉलेज, गोरखपुर एन०सी०सी० छात्राओं का नामांकन और पंजीकरण की प्रक्रिया आज प्रारम्भ हुई। छात्राओं को दौड़ शटल रेस और लिखित परीक्षा के माध्यम से चयन प्रक्रिया से गुजरना पड़ा। लगभग 26 पद के लिए 60 छात्राओं ने प्रतिभाग किया। इस अवसर पर 15 यू०पी० गर्ल्स बटालियन से एडम अफसर मेजर महुआ भट्टाचारजी, महाविद्यालय प्रबंधक डॉ० विजयलक्ष्मी मिश्र, प्राचार्य डॉ० सुमन सिंह, एन०सी०सी० अधिकारी लेफ्टिनेट डॉ० अपर्णा मिश्र, जी०सी०आई० सीमा राय, सूबेदार मेजर अरूण कुमार ठाकुर नायक, घनश्याम तथा नायक सचिन कुमार उपस्थित रहे।