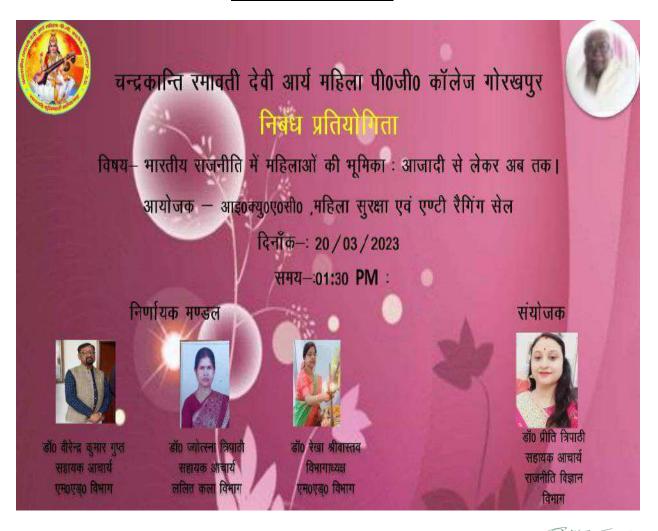

द्रकान्ति रमावती देवी आर्य महिला पी.जी. कालेज

(Accredited by NAAC)

दीवान बाजार, गोरखपुर (उत्तर प्रदेश)

#### **NSS**



प्राचार्या धन्त्रकान्ति रमावती देवी आर्य महिला पी० जी० कालेज, गोरखपुर

> प्रातायाँ चन्द्रकान्ति रमावती देवी आर्थ महिला पी० जी० कालेज,गोरखपुर



# चन्द्रकान्ति रमावती देवी आर्य महिला पी.जी. कालेज

(Accredited by NAAC)

दीवान बाजार, गोरखपुर (उत्तर प्रदेश)

#### NSS



प्राचार्या चन्द्रकान्ति रमावती देवी आर्थ महिला पीठ जीठ कालेज,गोरखपुर



# चन्द्रकान्ति रमावती देवी आर्य महिला पी.जी. कालेज

(Accredited by NAAC)

दीवान बाजार, गोरखपुर (उत्तर प्रदेश)

#### **NSS**





प्राचार्या चन्द्रकान्ति रमावती देवी आर्थ महिला पी० जी० कालैज,गोरखपुर



### चन्द्रकान्ति रमावती देवी आर्य महिला पी.जी. कालेज

(Accredited by NAAC)

दीवान बाजार, गोरखपुर (उत्तर प्रदेश)

#### **ANTI-RAGANGING**



प्राचार्या धन्द्रकान्ति रमावती देवी आर्थ भहिला पीठ जीठ कालेज,गोरखपुर



(Accredited by NAAC)

दीवान बाजार, गोरखपुर (उत्तर प्रदेश)

#### **ANTI-RAGANGING**







#### 213 बेटियों ने लिया आत्मरक्षा का प्रशिक्षण



बुधवार को सीआरडीपीजी कॉलेज में बेटियों के आस्मरक्षा का प्रशिक्षण दिया गया। सात दिनों तक चलने वाले शिविर के दूसरे दिन ताइक्वांडी प्रशिक्षक विशाल कुमार ने 213 बेटियों को आत्मरक्षा के गूर सिखाए। संबद्ध

गौरखपुर। अमर उजाल की अनुठी मुहिम अपर्राजिता के तहत बुभकर को सीआरडीपीजी कलिज में बेंटियों के आत्मरक्षा का प्रशिक्षण दिया गया। सात दिनों तक चलने वाले शिविष के दूसरे दिन ताहरूबांडी प्रशिक्षक विशाल स्वाप के अधिने के

314115101 100 MILLION SMILES

प्रशिक्षण दिया गया। सात दिनों तक आत्मरखा के गुर सिखार। चलने वाले शिविर के दुसरे दिन महाविधालय की प्रकेशक डॉ. तहक्योंडो प्रशिक्षक विशाल विजयसभ्