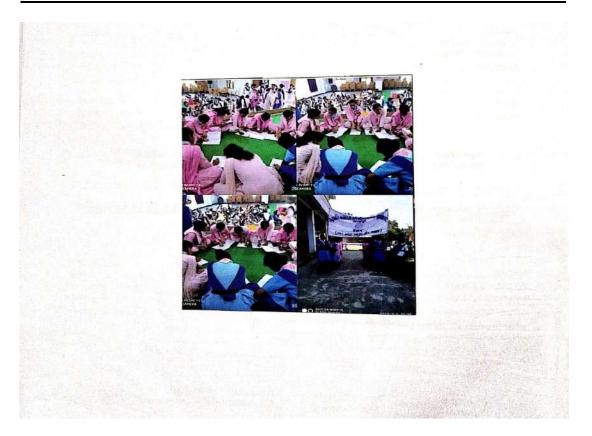

#### **MAGAHAR VISIT BY NCC CADETS**

# एनसीसी कैडेटों ने कबीर की समाधि व मजार का किया भ्रमण

मगहर/संतकबीरनगर। 15 यू.पी. गर्ल्स वटालियन गौरखपुर से एनसीसी संयुक्त वांपिक प्रशिक्षण शिविर का आयोजन 19 से 26 नवम्बर तक सहजनवा स्थित कमला सिंह बालिका इंटरकालेज में आयोजित हो रहा है। गुरुवार को लेफ्टिनेंट डाक्टर अपर्णा मिश्रा के नेतृत्व में 400 एनसोसी केडेटों का फप मगहर के कबोर चीरा परिसर आकर कबीर को समाधि व मजार का दर्शन कर आशीवांद लिया। साथ हो विश्व धरोहर सताह के अंतर्गत प्रातान्त्रिक धरोहरों से रूबरू हुये। डाक्टर अपणां मिश्रा ने बताया कि आज हमारी राष्ट्रीय धरोहर की और ज्यादा संरक्षित करने को जरूरत है। बच्चे अपने देश की प्रातात्विक धरोहरों को नजटीक से जान सकें। भ्रमण का मकसद बच्चों में महान सफी संत कवीर के जीवन के बारे में नजदीक से जानना है। साथ ही हमारी परातात्विक धरोहर कीन सी है यह भी जानने का अवसर प्राप्त

विश्व प्रसिद्ध है। यहाँ के महत्व को देखते हुयं कालंज में 19 से 26 तक चलेगा। जिसमें गयो। इस दौरान दौपक क्षेत्री, हृदय गुरुंग,

केंद्र व उत्तर प्रदेश की सरकार द्वारा विभिन्न विभिन्न प्रकार के प्रशिक्षणों के अलावा मोतवल्ले खार्दिम हुसेन, शांति दास पुजारों, विकास के कार्य कराये गये हैं जो निश्चित हों शैक्षिक भ्रमण, विभिन्न प्रतियोगिताएं पुरातत्व कमों विजय प्रताप त्रिपाटों के लोगों के आकर्षण का केंद्र बनते जा रहे हैं। आयोजित की जा रही हैं। इसी ऋम में 400 अलावां चौंकी प्रभारों मगहर विजय कुमार आगं वताय कि 15 यू.पो. गर्ल्स वटालियन एनसांसों केडेटों का कवीर को स्थलों पर दुवे, दोवान राम विनय यादव, राजीव यादव, हुआ। कवार से जुड़ी कवार गुम्म, कवार की एनसीसी गोरखपुर के द्वारा संयुक्त रूप से भ्रमण कराकर कवीर के जीवन व अजय कुमार, विष्णु भगवान सहित तमाम समाधि व मजार ऐतिहासिक स्थल के रूप में वार्षिक प्रशिक्षण कमला सिंह गर्ल्स इंटर ऐतिहासिक स्थल के बारे में जानकारों दी लोग मौजूद रहे।