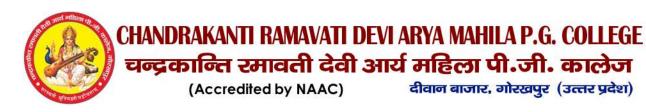

#### AWARENESS PROGRAM ON ROAD SAFETY BY NCC CADET

# सड़क सुरक्षा को लेकर सीआरडी की एनसीसी कैडेट्स ब्रारा विकाली गई जागरूकता रैली

अमन लेखनी समाचार

गोरखपुर। चन्द्रकान्ति रमावती

देवी आर्य महिला पीजी कॉलेज,

गोरखपुर की एनसोसी केंडेदस ने एनसीसी अधिकारी लेफ्टिनेंट (डॉ) अपर्णा मिश्रा के नेतृत्व में सड़क सुरक्षा नियमों के पालन को लेकर जागरू कता अभियान चलाया। कैहेटस न महाविद्यालय के प्रमुख मार्गों पर खड़े होकर लोगों से ट्रैफिक नियमों का पालन करने का आग्रह किया। इस दौरान बिना हेल्मेट के गाड़ी चला रहे लोगों को रोककर हैल्पेट लगाने की अपील की गई तथा दो पहिया एवं आवश्यक है कि विद्यार्थी जीवन से ही चारपिहया गाड़ियों की गति सीमा एवं वाहन एवं सड़क सुरक्षा के प्रति मार्ग सकतों के बारे में भी चर्चा की गई। जागरूकता हो। हम राष्ट्रीय कै डेट इस अवसर पर महाविद्यालय प्रबन्धक कोर के इस सार्थक पहल और प्रयास डॉ विजयलक्ष्मी मिश्रा ने कहा कि की सराहना करते हैं। महाविद्यालय लगातार बढ़ रही सड़क दुर्घटनाओं की प्राचार्य डॉ सुमन सिंह ने कैडेट्स का बड़ी वजह सुरक्षा संबंधी नियमों के उत्साहवर्धन करते हुए उनके प्रयासी प्रति लोगों की उदासीनता होती हैं।यह की सराहना की।इस अवसर पर लोगों

तथा कैडेट्स को सड़क सुरक्षा के संबंध में रापथ भी दिलाया गया। यह अभियान 15 यूपी गर्ल्स बटालियन एनसीसी के संयुक्त तत्वाधान में आयोजित हुआ। अभियान में लगभग 50 एनसीसी कैडेट्स तथा शिक्षाशास्त्र विभाग सं श्री पवन कुमार उपस्थित

#### सीआरडी की एनसीसी कैडेट्स द्वारा निकाली जागरूकता रैली

1.00

महायोग जागरूकता

कार्यक्रम आज

Show प्राचार्या चन्द्रकान्ति रमावती देवी आर्य महिला पी० जी० कालेज,गोरखपुर