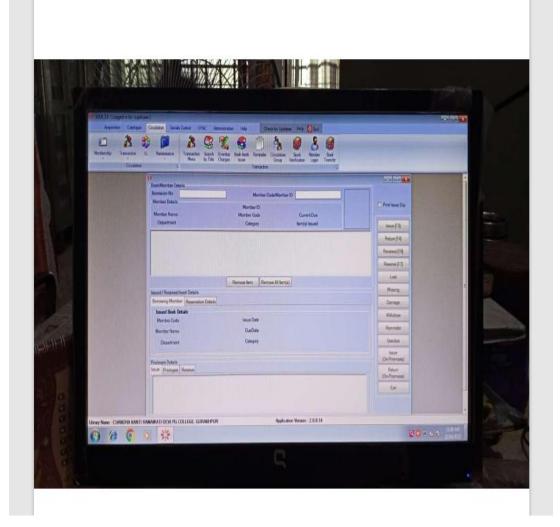

### SOUL2.0

प्राचार्या इन्द्रकान्ति रमावती देवी आर्थ महिला पी० जी० कालैज,गोरखपुर