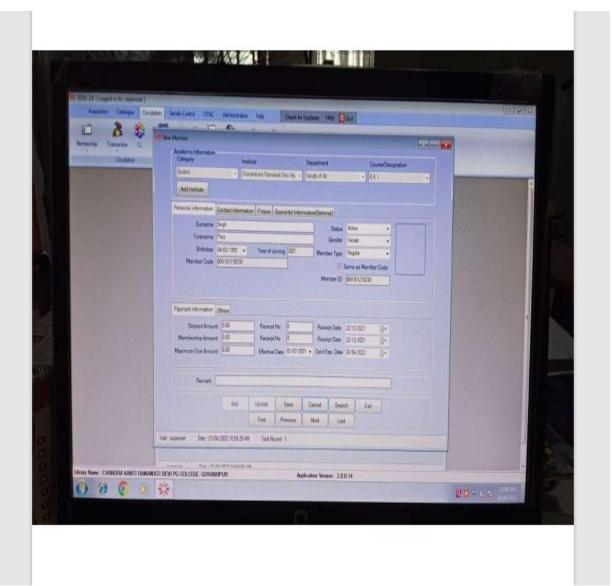

### SOUL2.0

प्राचार्या इन्द्रकान्ति रमावती देवी आर्थ महिला पी० जी० कालैज,गोरखपुर