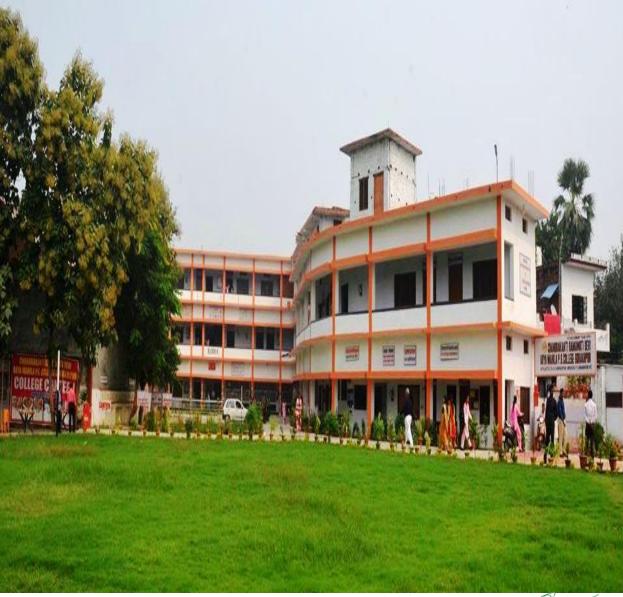

### **INFRASTRUCTURE**

प्राचार्या प्राचार्या पन्द्रकान्ति रमावती देवी आर्य महिला पी० जी० कार्लज,गोरखपुर