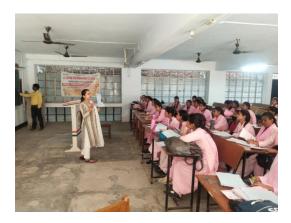

## **CLASSROOM**

प्राचार्या इन्द्रकान्ति रमावती देवी आर्थ महिला पी० जी० कालेज,मोरखपुर