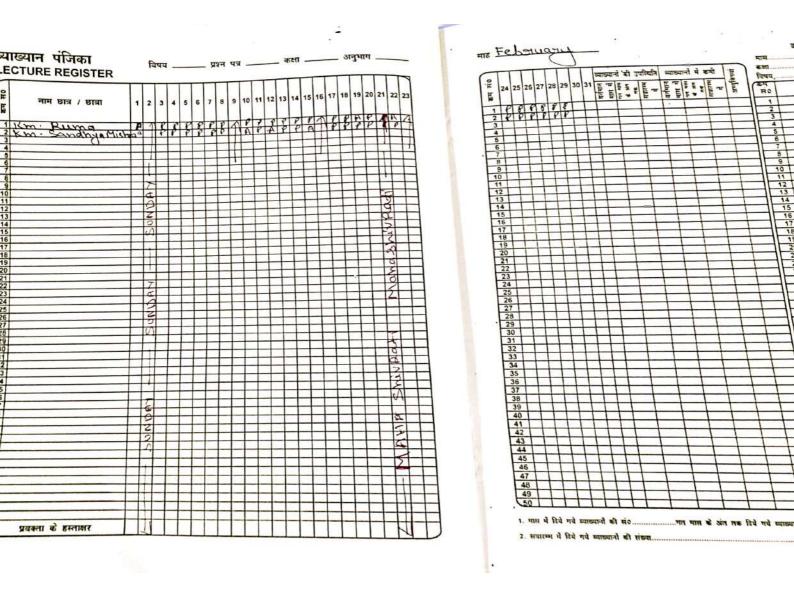

#### **ATTENDANCE RECORD**

| वित्र सावती देवी आर्य महिला पी0जी। कोलेजे<br>गोरखपुर                                                  |
|-------------------------------------------------------------------------------------------------------|
| CURRENT BUCK BUCK BUCK                                                                                |
| व्याख्यान पंजिका                                                                                      |
| Lecture Register                                                                                      |
| Value Added Course on                                                                                 |
| Value Added Course on<br>Faux Skills and Techniques of URA UN UN TECHNIQ<br>Teaching Straight WAC2001 |
| नाम प्रवक्ता                                                                                          |

Principal Chaotakani Ramawati Desj Arya Mahila P.G. College Gorakhpur

| idents Attender<br>Iozini rigian          | ١C        |     | ्य       |     |     |         |      |     |    |         | 1-   |      |     | h<br>त्रसा |      |        |      |      | भु<br>जभ |          | la   | ch | ing |
|-------------------------------------------|-----------|-----|----------|-----|-----|---------|------|-----|----|---------|------|------|-----|------------|------|--------|------|------|----------|----------|------|----|-----|
| CTURE REGISTER                            |           | 14  | 199      |     |     |         | - 7  |     |    |         |      |      |     |            | _    |        |      |      |          |          |      |    |     |
| নাম ডার / छাत्रा                          | 1         | 2   | 3        | 4   | 5   | 6       | 7    | 8   | 9  | 10      | 11   | 12   | 13  | 14         | 15   | 16     | 17   | 18   | 19       | 20 2     | 1 22 | 23 |     |
| Jiguara                                   | 1         | A   | 8        | P   | P   | P       | 8    | 11  | P  | P       | 8    | ₽    | P   | 1          | 1    | 3      | P    | P    | 1        | PI       | 21   | P  |     |
| Jigyara<br>Jigyara                        | $\square$ | P   | P        | R   | P   | 8       | P    |     | P  | P       | P    | P    | 1   | P          |      | P      | P    | P    | П        | 18       |      | K  |     |
| Km. Amisha Guypta                         | 11        | P   | P        | 6   | R   | P       | P    | 1   | P  | P       | P    | 1    | P   | e.         | 44   | P      | 8    | 0    | -11      | R G      |      | 1  |     |
| Km. Sandhya                               | 11        | P   | P        | K   | 8   | K       | V    | -   | R  | Ľ       | B    | Ŗ    | 8   | \$         | 1    | R      | P    | 0    | '        | R F      | ++   | P  |     |
| Km Poonam Paul                            | <u>+'</u> | Å   | *        | K   | P   | 10      | A    | _   | 1Y | K       | r    | B    | 6   | r l        | -    | 8      | X    | D    | ++       | 8 1      |      | 12 |     |
| Km. Sangita Kumari<br>Km. Suckita Tiwari, | -         | 6   | H        | A   | 6   | P       | A    | 7   | -6 | A       | 0    | 8    | 6   | D          | -    | A      | A    | 6    | ++       | 8 4      | 6    | A  |     |
| Km Syckita Tiwari.<br>Km Puta chaudhari   | 7         | b   | P        | P   | P   | 0       | D    | -   | 8  | 5       | F    | 2    | 6   | D          | 1    | D      | P    | 0    | _        | 01       | 2    | 1  |     |
| Km. Andali Rai                            | a         | P   | P        | 2   | P   | P       | P    | E   | P  | 2       | 0    | P    | 8   | P          | ++   | P      | P    | P    |          | 80       | AL.  | R  |     |
| Km Isha STIVASTAVA                        | 2         | A   | 8        | 8   | P   | P       | P    | A   | P  | P       | D    | P    | P   | P          | 1    | P      | 8    | 8    |          | 8        | 18   | P  |     |
| Km. Slazeria Rai                          | Z         | P   | P        | P   | P   | P       | 8    | 2   | P  | PI      | P    | P    | P   | P.         |      | P      | P    | P    | ++       | 0        | 1    | P  |     |
| Km Manisha Pandiy                         | 2         | 8   | P        | P   | P   | P       | P    | 2   | P  | P       | P    | P    | P   | K          | 1    | e l    | S    | P    | ++       | AØ       |      | A  |     |
| Km Shruti landy                           | A         | P   | R        | P   | Y   | P       | P.   | A   | P  | e       | P    | 8    | R   | 8          | -+   | 5      | P    | 8    | ++       | PP       | >>   | 1  |     |
| Km Anamika Guid                           | · ·       | e   | K        | P   | P   | P       | 2    | ~ 1 | 5  | S       | 8    | 1    | 6   | 6          | 1    | r<br>D | 0    | 5    | -        | 8 8      | P    | P  |     |
| Km Arpita Rao                             | -         | Ą   | Å        | A   | 6   | b       | V    | 1   | 6  | Y A     | 5    | 5    | at  | 5          | +    | 8      | A    | p 1  |          | 717      | 1    | P  |     |
| Km Radnikg Nishad<br>Km Raynandeni unyeta |           | 6   | 7        | P   | 5   | D       | P    | ++  | P  | a       | 8    | P    | P   | 1          | +    | 8      | P    | P    |          | 80       | 2    | P  |     |
| Km Saloni (TUPta                          | n 1       | 0   | þ        | 7   | A   | 0       | 0    | ++  | 8  | P       | A    | 1    | P   | 11         |      | P      | P    | P    | 2        | 9 1      | PA   | 1  |     |
| Km Anyradha Singh                         | 11        | A   | A        | P   | P   | Ø       | A    | ++  | P  | A       | 8    | P    | A   | P.         | 2    | Ø      | A    | 8    | 4        | PA       | 14   | 9  |     |
| Km. lung (nypta                           | 11        | 8   | P        | P   | P   | P       | P    |     | P  | 8       | R    | P    | P   | P          |      | 8      | PI   | P    | 2        | 8 8      | -    | Ø  |     |
| Km. Ashpa Hameez                          |           | P   | P        | P   | P   | P       | P    |     | P  | P       | P    | P    | P   | PS         | 1    | ß      | 8    | 2.1  | -        | 8 0      | Y    | 6  |     |
| Km. Maryya masood                         |           | A   | 0        | 9   | 8   | 2       | P    | ×   | RI | 8       | KI.  | P    | 8   | 8          | 9    | 8      | V    | 5    | 4        | D D      |      | Þ  |     |
| Km. Dipika sharma                         | 2         | 9   | <u>Y</u> | Y.  | P   | 5       | 5    | -   | 6  | Ø       | e i  | p    | P-  | 01         | 2    |        | P    | DI   | -t       | 8 7      |      | 6  |     |
| Km. Sangita Tiwari                        | 0         | r   | Å        | X   | 5   | X       | A    | 2   | A  | A       | 5    | 4    | A   | AC         | 2    | AL     | AL   | à t  | 5        | 80       | -    | P  |     |
| Km. shorsta Parvin                        | 5         | PI  | P        | A   | D   | A       | 2    | -   | D  | 8       | 00   | et.  | 0 I | 0-         | 5    | P      | PT   | PE   | 2        | 8 8      |      | P  |     |
| Km. Shaqueta Porvin<br>Km. Pula Hadav     | 5         | A   | P        | ot  | A   | D       | V.   | 2   | P  | P       | A    | P    | pli | 21         | 1    | PT     | 2    | P    | 5        | PP       |      | P  |     |
| Km. Divya unupta                          | 2         | P   | P        | P   | P   | r       | PL.  |     | p  | 8       | 81   | ρĪ   | 1   | DU         | 1    | 8      | P    | 0    | -        | 81       | 1    | P  |     |
|                                           | 1         | A   | P        | P   | P   | Y       | PI   |     | 8  | 8       | P    | P    | P   | P          |      | 8      | P.   | P    | 2        | PI       | ,    | 8  |     |
| Km. shaba Razeeh                          |           | 6   | P        | 8   | P   | P       | 2    | 1   | PL | PI      | P. 6 | 21   | 1   | P_         | -    | 8      | K11  | 19 5 |          | 4 0      |      | 1  |     |
| Km. Priyaka Pandy                         |           | PI  | RI       | 8   | P   | <u></u> | 2    |     | 0  | PL      | 0 0  |      | P   |            |      |        | PI   | P -  | 2        | 0 0      |      | P  |     |
| Km. Anj& inupta                           | ++        | A   | K1       | PI  | P   | 5       | 81   |     | 5  | BI      | 515  | YL.  | 81  | 211        | -    |        |      |      | 0        | 0 7      | 12   | P  |     |
| Km Sherita Jaiswal                        | ++        | KIS | 61       | 211 |     | 51      | 5h   | 1   | 51 | 81      |      |      |     |            |      |        |      |      | R        | PP       |      | P  |     |
| Km. Abha chauby                           | ++        | 8 H | 5        | 5   | 010 | 5       | 51   |     | 6  | 51      | 0 0  | , 11 | 21  | 0          | -14  | 5      |      | PK   | 4        | 8 5      | A    | P  |     |
| Km Kareshma Nanda                         | ++        | 00  | 5+       | 5   | 210 | 0       | DH   | -   | 0  | 51      | 010  |      | H   | 61-        | +    | D      | b i  | P    | +        | 01       |      | V  |     |
| Km Ragini Kymari                          | <u> </u>  | 0   | P        | 21  |     | 517     | 5    |     | 0  | br      |      | 7    |     |            |      | Þ      | PI   | P -  | -        | 10       | 2    | 0  |     |
| Km Artchal Pandy                          | -         | PI  | 5        | p : | DI  | PT      | 717  | -12 | DI | P 6     |      |      | 217 | 21         |      | Þ      | 8 6  | 2 1  | 2        | RIA      | -    | P  |     |
| Km Mansha 011                             | $\sim$    | ALI | 0        | PF  | 217 | YV      | Tr   | -18 | 77 | 714     | PF   | 71   | D   | 04         | > (7 |        |      | 2 5  | -        | 8 P      | Z    | P  |     |
|                                           | 5         | P   | f        | 216 | 2 9 | H       | , -  | 8   | F  | 26      | 28   | 11   | 21  | 27         | 7    |        | PO   | 7    |          | 80       |      | P  |     |
| Km Shathi Kala shani                      | 21        | pp  | 1        | 4 9 | Y   | ł       | 1C   | JE  | 16 | 1       | 26   | 2    | pp  | 2 -        | 2 8  | 1      | PF   | ,    |          | PD       | 2    | P  |     |
| Km. Savita yadav -                        | 21        |     |          | _   | 211 | Y       | -    | IY  |    | PF      | P    | P    | ľ   | 26         | -    | 2      | PF   |      | ۲L       | 8P       | -    | Q  |     |
| Km: Synitalsharma                         | _         | 18  | 4        |     | P P | - · ·   | 4    | 1¢  | 1  | PL      | 44   |      | 11  | 12         | 11   | PI     | KI I | -    |          | 60       | -    | P  |     |
| Km var has vilandez                       |           | T'  | 1        |     |     | P       |      | 1º  | 15 |         |      |      |     | 00         | 41   |        | 21   | 1    | 1        | r P      | d    | P  |     |
| m Neng Vishwakaring                       | 42        | 10  | +        | an  |     | 11      |      | HB  | 1  |         | + Y  | +    |     | ++         | +    | 19     | 1    | 1    | -        | g f      | 1    | P  |     |
| m. Arpita nuivedi                         | Ŧ         | 16  | 10       |     | 5   | +5      | 1    | 10  | 10 | 15      | 10   | 18   | 15  |            | 14   | 11     | e P  | -    | -        | 5 K      |      | P  |     |
| um Anita Dubid 1                          | Ti        | 72  | 10       | 15  | V   | ť       | 1.   | 10  |    | 10      | 10   | 1º   |     |            | +    | -      | -    |      | _        |          |      | Ķ  |     |
| m. AKanksha Mishral                       | 1         | 10  | 10       | 10  | P   | 15      | 11-  | 16  | 12 | 12      | 15   | F    | 18  | 11-        | - 6  | _      | e l  |      | _        |          | ++   | 6  |     |
| m Grita Grupta                            | P         |     | 17       |     |     | FP      | 11   | 10  | 12 | 10      | 0    | 10   | F   | ++-        | - 1  |        |      |      | _        | e p      |      | 0  |     |
| प्रवक्ता के हस्ताक्षर                     | 11        | 1   | 1        | 1   | 1   | 1-      | 117  | 1   | 1  | +r      | +r   | ľ    | +   | +++        | +4   | 2      | P I  | p    | - (      | PP       | +#   | P  |     |
| Addit to occurate N                       |           |     |          |     |     |         | N    |     |    |         |      |      |     | N          |      |        |      | H    | 11-      | $\nabla$ | MI   | J  |     |
|                                           |           |     |          |     |     |         | 1.00 |     |    | 1. M. 1 |      | -    | -   |            | -    | -      | _    | -12  | CA       | mare     | AL N |    |     |