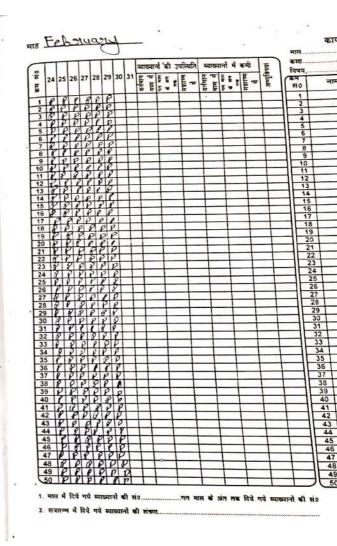

#### **ATTENDANCE RECORD**

| वित्र सावती देवी आर्य महिला पी0जी। कोलेजे<br>गोरखपुर                                                  |
|-------------------------------------------------------------------------------------------------------|
| CURRENT BUCK BUCK BUCK                                                                                |
| व्याख्यान पंजिका                                                                                      |
| Lecture Register                                                                                      |
| Value Added Course on                                                                                 |
| Value Added Course on<br>Faux Skills and Techniques of URA UN UN TECHNIQ<br>Teaching Straight WAC2001 |
| नाम प्रवक्ता                                                                                          |

Principal Chaotakani Ramawati Desj Arya Mahila P.G. College Gorakhpur

| idents Attender<br>Iozini rigian          | ١C        |     | ्य       |     |     |         |      |     |    |         | 1-   |      |     | h<br>त्रसा |      |        |      |      | भु<br>जभ |          | la   | ch | ing |
|-------------------------------------------|-----------|-----|----------|-----|-----|---------|------|-----|----|---------|------|------|-----|------------|------|--------|------|------|----------|----------|------|----|-----|
| CTURE REGISTER                            |           | 14  | 199      |     |     |         | - 7  |     |    |         |      |      |     |            | _    |        |      |      |          |          |      |    |     |
| নাম ডার / छাत्रा                          | 1         | 2   | 3        | 4   | 5   | 6       | 7    | 8   | 9  | 10      | 11   | 12   | 13  | 14         | 15   | 16     | 17   | 18   | 19       | 20 2     | 1 22 | 23 |     |
| Jiguara                                   | 1         | A   | 8        | P   | P   | P       | 8    | 11  | P  | P       | 8    | ₽    | P   | 1          | 1    | 3      | P    | P    | 1        | PI       | 21   | P  |     |
| Jigyara<br>Jigyara                        | $\square$ | P   | P        | R   | P   | 8       | P    |     | P  | P       | P    | P    | 1   | P          |      | P      | P    | P    | П        | 18       |      | K  |     |
| Km. Amisha Guypta                         | 11        | P   | P        | 6   | R   | P       | P    | 1   | P  | P       | P    | 1    | P   | e.         | 44   | P      | 8    | 0    | -11      | R G      |      | 1  |     |
| Km. Sandhya                               | 11        | P   | P        | K   | 8   | K       | V    | -   | R  | Ľ       | B    | Ŗ    | 8   | \$         | 1    | R      | P    | 0    | '        | R F      | ++   | P  |     |
| Km Poonam Paul                            | <u>+'</u> | Å   | *        | K   | P   | 10      | A    | _   | 1Y | K       | r    | B    | 6   | r l        | -    | 8      | X    | D    | ++       | 8 1      |      | 12 |     |
| Km. Sangita Kumari<br>Km. Suckita Tiwari, | -         | 6   | H        | A   | 6   | P       | A    | 7   | -6 | A       | 0    | 8    | 6   | D          | -    | A      | A    | 6    | ++       | 8 4      | 6    | A  |     |
| Km Syckita Tiwari.<br>Km Puta chaudhari   | 7         | b   | P        | P   | P   | 0       | D    | -   | 8  | 5       | F    | 2    | 6   | D          | 1    | D      | P    | 0    | _        | 01       | 2    | 1  |     |
| Km. Andali Rai                            | a         | P   | P        | 2   | P   | P       | P    | E   | P  | 2       | 0    | P    | 8   | P          | ++   | P      | P    | P    |          | 80       | AL.  | R  |     |
| Km Isha STIVASTAVA                        | 2         | A   | 8        | 8   | P   | P       | P    | A   | P  | P       | D    | P    | P   | P          | 1    | P      | 8    | 8    |          | 8        | 18   | P  |     |
| Km. Slazeria Rai                          | Z         | P   | P        | P   | P   | P       | 8    | 2   | P  | PI      | P    | P    | P   | P.         |      | P      | P    | P    | ++       | 0        | 1    | P  |     |
| Km Manisha Pandiy                         | 2         | 8   | P        | P   | P   | P       | P    | 2   | P  | P       | P    | P    | P   | K          | 1    | e l    | S    | P    | ++       | AØ       |      | A  |     |
| Km Shruti landy                           | A         | P   | R        | P   | Y   | P       | P.   | A   | P  | e       | P    | 8    | R   | 8          | -+   | 5      | P    | 8    | ++       | PP       | >>   | 1  |     |
| Km Anamika Guid                           | · ·       | e   | K        | P   | P   | P       | 2    | ~ 1 | 5  | S       | 8    | 1    | 6   | 6          | 1    | r<br>D | 0    | 5    | -        | 8 8      | P    | P  |     |
| Km Arpita Rao                             | -         | Ą   | Å        | A   | 6   | b       | V    | 1   | 6  | Y A     | 5    | 5    | at  | 5          | +    | 8      | A    | p 1  |          | 717      | 1    | P  |     |
| Km Radnikg Nishad<br>Km Raynandeni unyeta |           | 6   | 7        | P   | 5   | D       | P    | ++  | P  | a       | 8    | P    | P   | 1          | +    | 8      | P    | P    |          | 80       | 2    | P  |     |
| Km Saloni (TUPta                          | n 1       | 0   | þ        | 7   | A   | 0       | 0    | ++  | 8  | P       | A    | 1    | P   | 11         |      | P      | P    | P    | 2        | 9 1      | PA   | 1  |     |
| Km Anyradha Singh                         | 11        | A   | A        | P   | P   | Ø       | A    | ++  | P  | A       | 8    | P    | A   | P.         | 2    | Ø      | A    | 8    | 4        | PA       | 14   | 9  |     |
| Km. lung (nypta                           | 11        | 8   | P        | P   | P   | P       | P    |     | P  | 8       | R    | P    | P   | P          |      | 8      | PI   | P    | 2        | 8 8      | -    | Ø  |     |
| Km. Ashpa Hameez                          |           | P   | P        | P   | P   | P       | P    |     | P  | P       | P    | P    | P   | PS         | 1    | ß      | 8    | 2.1  | -        | 8 0      | Y    | 6  |     |
| Km. Maryya masood                         |           | A   | 0        | 9   | 8   | 2       | P    | ×   | RI | 8       | KI.  | P    | 8   | 8          | 9    | 8      | V    | 5    | 4        | D D      |      | Þ  |     |
| Km. Dipika sharma                         | 2         | 9   | <u>Y</u> | Y.  | P   | 5       | 5    | -   | 6  | Ø       | e i  | p    | P-  | 01         | 2    |        | P    | DI   | -t       | 8 7      |      | 6  |     |
| Km. Sangita Tiwari                        | 0         | r   | Å        | X   | 5   | X       | A    | 2   | A  | A       | 5    | 4    | A   | AC         | 2    | AL     | AL   | à t  | 5        | 80       | -    | P  |     |
| Km. shorsta Parvin                        | 5         | PI  | P        | A   | D   | A       | 2    | -   | D  | 8       | 00   | et.  | 0 I | 0-         | 5    | P      | PT   | PE   | 2        | 8 8      |      | P  |     |
| Km. Shaqueta Porvin<br>Km. Pula Hadav     | 5         | A   | P        | ot  | A   | D       | V.   | 2   | P  | P       | A    | P    | pli | 21         | 1    | PT     | 2    | P    | 5        | PP       |      | P  |     |
| Km. Divya unupta                          | 2         | P   | P        | P   | P   | r       | PL.  |     | p  | 8       | 81   | ρĪ   | 1   | DU         | 1    | 8      | P    | 0    | -        | 81       | 1    | P  |     |
|                                           | 1         | A   | P        | P   | P   | Y       | PI   |     | 8  | 8       | P    | P    | P   | P          |      | 8      | P.   | P    | 2        | PI       | ,    | 8  |     |
| Km. shaba Razeeh                          |           | 6   | P        | 8   | P   | P       | 2    | 1   | PL | PI      | P. 6 | 21   | 1   | P_         | -    | 8      | K11  | 19 5 |          | 4 0      |      | 1  |     |
| Km. Priyaka Pandy                         |           | PI  | RI       | 8   | P   | <u></u> | 2    |     | 0  | PL      | 0 0  |      | P   |            |      |        | PI   | P -  | 2        | 0 0      |      | P  |     |
| Km. Anj& inupta                           | ++        | A   | K1       | PI  | P   | 5       | 81   |     | 5  | BI      | 515  | YL.  | 81  | 211        | -    |        |      |      | 0        | 0 7      | 12   | P  |     |
| Km Sherita Jaiswal                        | ++        | KIS | 61       | 211 |     | 51      | 5h   | 1   | 51 | 81      |      |      |     |            |      |        |      |      | R        | PP       |      | P  |     |
| Km. Abha chauby                           | ++        | 8 H | 5        | 5   | 010 | 5       | 51   |     | 6  | 51      | 0 0  | , 11 | 21  | 0          | -14  | 5      |      | PK   | 4        | 8 5      | A    | P  |     |
| Km Kareshma Nanda                         | ++        | 00  | 5+       | 5   | 210 | 0       | DH   | -   | 0  | 51      | 010  |      | H   | 61-        | +    | D      | b i  | P    | +        | 01       |      | V  |     |
| Km Ragini Kymari                          | <u> </u>  | 0   | P        | 21  |     | 517     | 5    |     | 0  | br      |      | 7    |     |            |      | Þ      | PI   | P -  | -        | 10       | 2    | 0  |     |
| Km Artchal Pandy                          | -         | PI  | 5        | p : | DI  | PT      | 717  | -12 | DI | P 6     |      |      | 217 | 21         |      | Þ      | 8 6  | 2 1  | 2        | RIA      | -    | P  |     |
| Km Mansha 011                             | $\sim$    | ALI | 0        | PF  | 217 | YV      | Tr   | -18 | 77 | 714     | PF   | 71   | D   | 04         | > (7 |        |      | 2 5  | -        | 8 P      | Z    | P  |     |
|                                           | 5         | P   | f        | 216 | 2 9 | H       | , -  | 8   | F  | 26      | 28   | 11   | 21  | 27         | 7    |        | PO   | 7    |          | 80       |      | P  |     |
| Km Shathi Kala shani                      | 21        | pp  | 1        | 4 9 | Y   | ł       | 1C   | JE  | 16 | 1       | 26   | 2    | pp  | 2 -        | 2 8  | 1      | PF   | ,    |          | PD       | 2    | P  |     |
| Km. Savita yadav -                        | 21        |     |          | _   | 211 | Y       | -    | IY  |    | PF      | P    | P    | ľ   | 26         | -    | 2      | PF   |      | ۲L       | 8P       | -    | Q  |     |
| Km: Synitalsharma                         | _         | 18  | 4        |     | P P | - · ·   | 4    | 1¢  | 1  | PL      | 44   |      | 11  | 12         | 11   | PI     | KI I | -    |          | 60       | -    | P  |     |
| Km var has vilandez                       |           | T'  | 1        |     |     | P       |      | 1º  | 15 |         |      |      |     | 00         | 41   |        | 21   | 1    | 1        | r P      | d    | P  |     |
| m Neng Vishwakaring                       | 42        | 10  | +        | an  |     | 11      |      | HB  | 1  |         | + Y  | +    |     | ++         | +    | 19     | 1    | 1    | -        | g f      | 1    | P  |     |
| m. Arpita nuivedi                         | Ŧ         | 16  | 10       |     | 5   | +5      | 1    | 10  | 10 | 15      | 10   | 18   | 15  |            | 14   | 11     | e P  | -    | -        | 5 K      |      | P  |     |
| um Anita Dubid 1                          | Ti        | 72  | 10       | 15  | V   | ť       | 1.   | 10  |    | 10      | 10   | 1º   |     |            | +    | -      | -    |      | _        |          |      | Ķ  |     |
| m. AKanksha Mishral                       | 1         | 10  | 10       | 10  | P   | 15      | 11-  | 16  | 12 | 12      | 15   | F    | 18  | 11-        | - 6  | _      | e l  |      | _        |          | ++   | 6  |     |
| m Grita Grupta                            | P         |     | 17       |     |     | FP      | 11   | 10  | 12 | 10      | 0    | 10   | F   | ++-        | - 1  |        |      |      | _        | e p      |      | 0  |     |
| प्रवक्ता के हस्ताक्षर                     | 11        | 1   | 1        | 1   | 1   | 1-      | 117  | 1   | 1  | +r      | +r   | ľ    | +   | +++        | +4   | 2      | P I  | p    | - (      | PP       | +#   | P  |     |
| Addit to occurate N                       |           |     |          |     |     |         | N    |     |    |         |      |      |     | N          |      |        |      | H    | 11-      | $\nabla$ | MI   | J  |     |
|                                           |           |     |          |     |     |         | 1.00 |     |    | 1. M. 1 |      | -    | -   |            | -    | -      | _    | -12  | CA       | mare     | AL N |    |     |