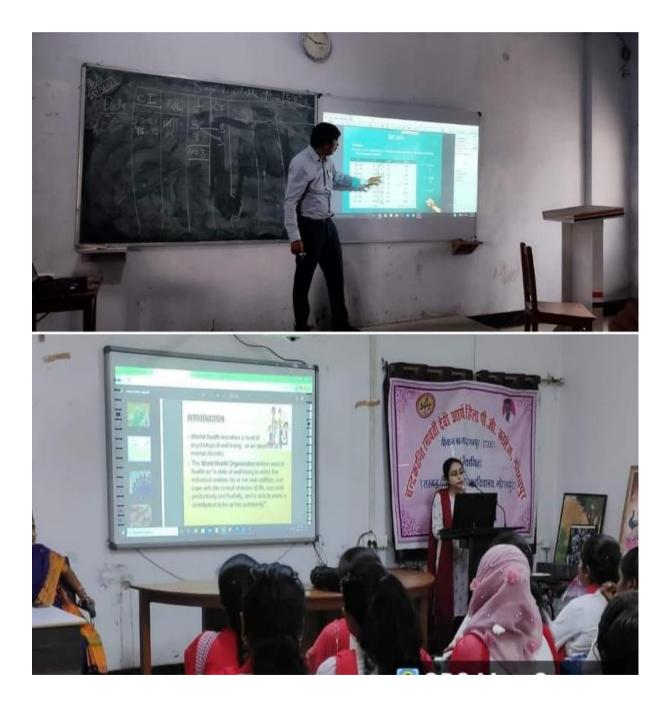

#### **ACTIVITY PICS**

#### ACTIVITY REPORT

From January 1, 2019 to February 28, 2020, a value-added course on 'Skill and Techniques of Teaching' was conducted. Through this course, efforts were made to develop employability skills, bridge the skill gap, and prepare students for the teaching profession, familiarizing them with technical skills recognized by job providers.