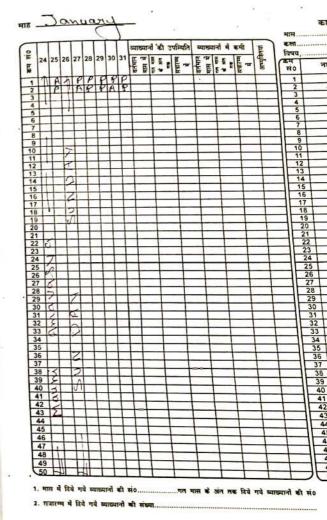

#### **ATTENDANCE RECORD**

| वित्र सावती देवी आर्य महिला पी0जी। कोलेजे<br>गोरखपुर                                                  |
|-------------------------------------------------------------------------------------------------------|
| CURRENT BUCK BUCK BUCK                                                                                |
| व्याख्यान पंजिका                                                                                      |
| Lecture Register                                                                                      |
| Value Added Course on                                                                                 |
| Value Added Course on<br>Faux Skills and Techniques of URA UN UN TECHNIQ<br>Teaching Straight WAC2001 |
| नाम प्रवक्ता                                                                                          |

Principal Chaotakani Ramawati Desj Arya Mahila P.G. College Gorakhpur

| idents Attender<br>Iozini rigian          | ١C        |     | ्य       |     |     |         |      |     |    |         | 1-   |      |     | h<br>त्रसा |      |        |      |      | भु<br>जभ |          | la   | ch | ing |
|-------------------------------------------|-----------|-----|----------|-----|-----|---------|------|-----|----|---------|------|------|-----|------------|------|--------|------|------|----------|----------|------|----|-----|
| CTURE REGISTER                            |           | 14  | 199      |     |     |         | - 7  |     |    |         |      |      |     |            | _    |        |      |      |          |          |      |    |     |
| নাম ডার / छাत्रा                          | 1         | 2   | 3        | 4   | 5   | 6       | 7    | 8   | 9  | 10      | 11   | 12   | 13  | 14         | 15   | 16     | 17   | 18   | 19       | 20 2     | 1 22 | 23 |     |
| Jiguara                                   | 1         | A   | 8        | P   | P   | P       | 8    | 11  | P  | P       | 8    | ₽    | P   | 1          | 1    | 3      | P    | P    | 1        | PI       | 21   | P  |     |
| Jigyara<br>Jigyara                        | $\square$ | P   | P        | R   | P   | 8       | P    |     | P  | P       | P    | P    | 1   | P          |      | P      | P    | P    | П        | 18       |      | K  |     |
| Km. Amisha Guypta                         | 11        | P   | P        | 6   | R   | P       | P    | 1   | P  | P       | P    | 1    | P   | e.         | 44   | P      | 8    | 0    | -11      | R G      |      | 1  |     |
| Km. Sandhya                               | 11        | P   | P        | K   | 8   | K       | V    | -   | R  | Ľ       | B    | Ŗ    | 8   | \$         | 1    | R      | P    | 0    | '        | R F      | ++   | P  |     |
| Km Poonam Paul                            | <u>+'</u> | Å   | *        | K   | P   | 10      | A    | _   | 1Y | K       | r    | B    | 6   | r l        | -    | 8      | X    | D    | ++       | 8 1      |      | 12 |     |
| Km. Sangita Kumari<br>Km. Suckita Tiwari, | -         | 6   | H        | A   | 6   | P       | A    | 7   | -6 | A       | 0    | 8    | 6   | D          | -    | A      | A    | 6    | ++       | 8 4      | 6    | A  |     |
| Km Syckita Tiwari.<br>Km Puta chaudhari   | 7         | b   | P        | P   | P   | 0       | D    | -   | 8  | 5       | F    | 2    | 6   | D          | 1    | D      | P    | 0    | _        | 01       | 2    | 1  |     |
| Km. Andali Rai                            | a         | P   | P        | 2   | P   | P       | P    | E   | P  | 2       | 0    | P    | 8   | P          | ++   | P      | P    | P    |          | 80       | AL.  | R  |     |
| Km Isha STIVASTAVA                        | 2         | A   | 8        | 8   | P   | P       | P    | A   | P  | P       | D    | P    | P   | P          | 1    | P      | 8    | 8    |          | 8        | 18   | P  |     |
| Km. Slazeria Rai                          | Z         | P   | P        | P   | P   | P       | 8    | 2   | P  | PI      | P    | P    | P   | P.         |      | P      | P    | P    | ++       | 0        | 1    | P  |     |
| Km Manisha Pandiy                         | 2         | 8   | P        | P   | P   | P       | P    | 2   | P  | P       | P    | P    | P   | K          | 1    | e l    | S    | P    | ++       | AØ       |      | A  |     |
| Km Shruti landy                           | A         | P   | R        | P   | Y   | P       | P.   | A   | P  | e       | P    | 8    | R   | 8          | -+   | 5      | P    | 8    | ++       | PP       | >>   | 1  |     |
| Km Anamika Guid                           | · ·       | e   | K        | P   | P   | P       | 2    | ~ 1 | 5  | S       | 8    | 1    | 6   | 6          | 1    | r<br>D | 0    | 5    | -        | 8 8      | P    | P  |     |
| Km Arpita Rao                             | -         | Ą   | Å        | A   | 6   | b       | V    | 1   | 6  | Y A     | 5    | 5    | at  | 5          | +    | 8      | A    | p 1  |          | 717      | 1    | P  |     |
| Km Radnikg Nishad<br>Km Raynandeni unyeta |           | 6   | 7        | P   | 5   | D       | P    | ++  | P  | a       | 8    | P    | P   | 1          | +    | 8      | P    | P    |          | 80       | 2    | P  |     |
| Km Saloni (TUPta                          | n 1       | 0   | þ        | 7   | A   | 0       | 0    | ++  | 8  | P       | A    | 1    | P   | 11         |      | P      | P    | P    | 2        | 9 1      | PA   | 1  |     |
| Km Anyradha Singh                         | 11        | A   | A        | P   | P   | Ø       | A    | ++  | P  | A       | 8    | P    | A   | P.         | 2    | Ø      | A    | 8    | 4        | PA       | 14   | 9  |     |
| Km. lung (nypta                           | 11        | 8   | P        | P   | P   | P       | P    |     | P  | 8       | R    | P    | P   | P          |      | 8      | PI   | P    | 2        | 8 8      | -    | Ø  |     |
| Km. Ashpa Hameez                          |           | P   | P        | P   | P   | P       | P    |     | P  | P       | P    | P    | P   | PS         | 1    | ß      | 8    | 2.1  | -        | 8 0      | Y    | 6  |     |
| Km. Maryya masood                         |           | A   | 0        | 9   | 8   | 2       | P    | ×   | RI | 8       | KI.  | P    | 8   | 8          | 9    | 8      | V    | 5    | 4        | D D      |      | Þ  |     |
| Km. Dipika sharma                         | 2         | 9   | <u>Y</u> | Y.  | P   | 5       | 5    | -   | 6  | Ø       | e i  | p    | P-  | 01         | 2    |        | P    | DI   | -t       | 8 7      |      | 6  |     |
| Km. Sangita Tiwari                        | 0         | r   | Å        | X   | 5   | X       | A    | 2   | A  | A       | 5    | 4    | A   | AC         | 2    | AL     | AL   | à t  | 5        | 80       | -    | P  |     |
| Km. shorsta Parvin                        | 5         | PI  | P        | A   | D   | A       | 2    | -   | D  | 8       | 00   | et.  | 0 I | 0-         | 5    | P      | PT   | PE   | 2        | 8 8      |      | P  |     |
| Km. Shaqueta Porvin<br>Km. Pula Hadav     | 5         | A   | P        | ot  | A   | D       | V.   | 2   | P  | P       | A    | P    | pli | 21         | 1    | PT     | 2    | P    | 5        | PP       |      | P  |     |
| Km. Divya unupta                          | 2         | P   | P        | P   | P   | r       | PL.  |     | p  | 8       | 81   | ρĪ   | 1   | DU         | 1    | 8      | P    | 0    | -        | 81       | 1    | P  |     |
|                                           | 1         | A   | P        | P   | P   | Y       | PI   |     | 8  | 8       | P    | P    | P   | P          |      | 8      | P.   | P    | 2        | PI       | ,    | 8  |     |
| Km. shaba Razeeh                          |           | 6   | P        | 8   | P   | P       | 2    | 1   | PL | PI      | P. 6 | 21   | 1   | P_         | -    | 8      | K11  | 19 5 |          | 4 0      |      | 1  |     |
| Km. Priyaka Pandy                         |           | PI  | RI       | 8   | P   | <u></u> | 2    |     | 0  | PL      | 0 0  |      | P   |            |      |        | PI   | P -  | 2        | 0 0      |      | P  |     |
| Km. Anj& inupta                           | ++        | A   | K1       | PI  | P   | 5       | 81   |     | 5  | BI      | 515  | YL.  | 81  | 211        | -    |        |      |      | 0        | 0 7      | 12   | P  |     |
| Km Sherita Jaiswal                        | ++        | KIS | 61       | 211 |     | 51      | 5h   | 1   | 51 | 81      |      |      |     |            |      |        |      |      | R        | PP       |      | P  |     |
| Km. Abha chauby                           | ++        | 8 H | 5        | 5   | 010 | 5       | 51   |     | 6  | 51      | 0 0  | , 11 | 21  | 0          | -14  | 5      |      | PK   | 4        | 8 5      | A    | P  |     |
| Km Kareshma Nanda                         | ++        | 00  | 5+       | 5   | 210 | 0       | DH   | -   | 0  | 51      | 010  |      | H   | 61-        | +    | D      | b i  | P    | +        | 01       |      | V  |     |
| Km Ragini Kymari                          | <u> </u>  | 0   | P        | 21  |     | 517     | 5    |     | 0  | br      |      | 7    |     |            |      | Þ      | PI   | P -  | -        | 10       | 2    | 0  |     |
| Km Artchal Pandy                          | -         | PI  | 5        | p : | DI  | PT      | 717  | -12 | DI | P 6     |      |      | 217 | 21         |      | Þ      | 8 6  | 2 1  | 2        | RIA      | -    | P  |     |
| Km Mansha 011                             | $\sim$    | ALI | 0        | PF  | 217 | YV      | Tr   | -18 | 77 | 714     | PF   | 71   | D   | 04         | > (7 |        |      | 2 5  | -        | 8 P      | Z    | P  |     |
|                                           | 5         | P   | f        | 216 | 2 9 | H       | , -  | 8   | F  | 26      | 28   | 11   | 21  | 27         | 7    |        | PO   | 7    |          | 80       |      | P  |     |
| Km Shathi Kala shani                      | 21        | pp  | 1        | 4 9 | Y   | ł       | 1C   | JE  | 16 | 1       | 26   | 2    | pp  | 2 -        | 2 8  | 1      | PF   | ,    |          | PD       | 2    | P  |     |
| Km. Savita yadav -                        | 21        |     |          | _   | 211 | Y       | -    | IY  |    | PF      | P    | P    | ľ   | 26         | -    | 2      | PF   |      | ۲L       | 8P       | -    | Q  |     |
| Km: Synitalsharma                         | _         | 18  | 4        |     | P P | - · ·   | 4    | 1¢  | 1  | PL      | 44   |      | 11  | 12         | 11   | PI     | KI I | -    |          | 60       | -    | P  |     |
| Km var has vilandez                       |           | T'  | 1        |     |     | P       |      | 1º  | 15 |         |      |      |     | 00         | 41   |        | 21   | 1    | 1        | r P      | d    | P  |     |
| m Neng Vishwakaring                       | 42        | 10  | +        | an  |     | 11      |      | HB  | 1  |         | + Y  | +    |     | ++         | +    | 19     | 1    | 1    | -        | g f      | 1    | P  |     |
| m. Arpita nuivedi                         | Ŧ         | 16  | 10       |     | 5   | +5      | 1    | 10  | 10 | 15      | 10   | 18   | 15  |            | 14   | 11     | e P  | -    | -        | 5 K      |      | P  |     |
| um Anita Dubid 1                          | Ti        | 72  | 10       | 15  | V   | ť       | 1.   | 10  |    | 10      | 10   | 1º   |     |            | +    | -      | -    |      | _        |          |      | Ķ  |     |
| m. AKanksha Mishral                       | 1         | 10  | 10       | 10  | P   | 15      | 11-  | 16  | 12 | 12      | 15   | F    | 18  | 11-        | - 6  | _      | e l  |      | _        |          | ++   | 6  |     |
| m Grita Grupta                            | P         |     | 17       |     |     | FP      | 11   | 10  | 12 | 10      | 0    | 10   | F   | ++-        | - 1  |        |      |      | _        | e p      |      | 0  |     |
| प्रवक्ता के हस्ताक्षर                     | 11        | 1   | 1        | 1   | 1   | 1-      | 117  | 1   | 1  | +r      | +r   | ľ    | +   | +++        | +4   | 2      | P I  | p    | - (      | PP       | +#   | P  |     |
| Addit to occurate N                       |           |     |          |     |     |         | N    |     |    |         |      |      |     | N          |      |        |      | H    | 11-      | $\nabla$ | MI   | J  |     |
|                                           |           |     |          |     |     |         | 1.00 |     |    | 1. M. 1 |      | -    | -   |            | -    | -      | _    | -12  | CA       | mare     | AL N |    |     |