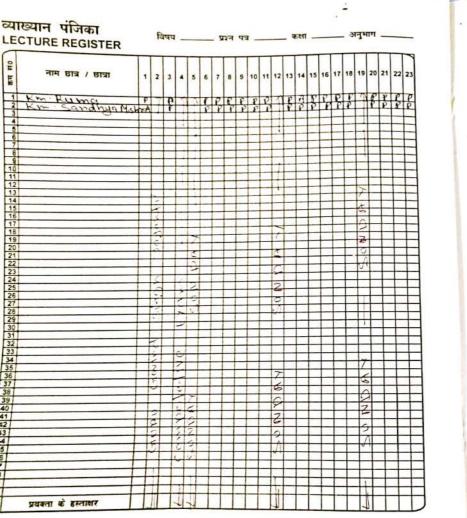

#### **ATTENDANCE RECORD**

| वित्र सावती देवी आर्य महिला पी0जी। कोलेजे<br>गोरखपुर                                                  |
|-------------------------------------------------------------------------------------------------------|
| CURRENT BUCK BUCK BUCK                                                                                |
| व्याख्यान पंजिका                                                                                      |
| Lecture Register                                                                                      |
| Value Added Course on                                                                                 |
| Value Added Course on<br>Faux Skills and Techniques of URA UN UN TECHNIQ<br>Teaching Straight WAC2001 |
| नाम प्रवक्ता                                                                                          |

Principal Chaotakani Ramawati Desj Arya Mahila P.G. College Gorakhpur

| idents Attender<br>Iozini rigian          | ١C        |     | ्य       |     |     |         |      |     |    |         | 1-   |      |     | h<br>त्रसा |      |        |      |      | भु<br>जभ |          | la   | ch | ing |
|-------------------------------------------|-----------|-----|----------|-----|-----|---------|------|-----|----|---------|------|------|-----|------------|------|--------|------|------|----------|----------|------|----|-----|
| CTURE REGISTER                            |           | 14  | 199      |     |     |         | - 7  |     |    |         |      |      |     |            | _    |        |      |      |          |          |      |    |     |
| নাম ডার / छাत्रा                          | 1         | 2   | 3        | 4   | 5   | 6       | 7    | 8   | 9  | 10      | 11   | 12   | 13  | 14         | 15   | 16     | 17   | 18   | 19       | 20 2     | 1 22 | 23 |     |
| Jiguara                                   | 1         | A   | 8        | P   | P   | P       | 8    | 11  | P  | P       | 8    | ₽    | P   | 1          | 1    | 3      | P    | P    | 1        | PI       | 21   | P  |     |
| Jigyara<br>Jigyara                        | $\square$ | P   | P        | R   | P   | 8       | P    |     | P  | P       | P    | P    | 1   | P          |      | P      | P    | P    | П        | 18       |      | K  |     |
| Km. Amisha Guypta                         | 11        | P   | P        | 6   | R   | P       | P    | 1   | P  | P       | P    | 1    | P   | e.         | 44   | P      | 8    | 0    | -11      | R G      |      | 1  |     |
| Km. Sandhya                               | 11        | P   | P        | K   | 8   | K       | V    | -   | R  | Ľ       | B    | Ŗ    | 8   | \$         | 1    | R      | P    | 0    | '        | R F      | ++   | P  |     |
| Km Poonam Paul                            | <u>+'</u> | Å   | *        | K   | P   | 10      | A    | _   | 1Y | K       | r    | B    | 6   | r l        | -    | 8      | X    | D    | ++       | 8 1      |      | 12 |     |
| Km. Sangita Kumari<br>Km. Suckita Tiwari, | -         | 6   | H        | A   | 6   | P       | A    | 7   | -6 | A       | 0    | 8    | 6   | D          | -    | A      | A    | 6    | ++       | 8 4      | 6    | A  |     |
| Km Syckita Tiwari.<br>Km Puta chaudhari   | 7         | b   | P        | P   | P   | 0       | D    | -   | 8  | 5       | F    | 2    | 6   | D          | 1    | D      | P    | 0    | _        | 01       | 2    | 1  |     |
| Km. Andali Rai                            | a         | P   | P        | 2   | P   | P       | P    | E   | P  | 2       | 0    | P    | 8   | P          | ++   | P      | P    | P    |          | 80       | AL.  | R  |     |
| Km Isha STIVASTAVA                        | 2         | A   | 8        | 8   | P   | P       | P    | A   | P  | P       | D    | P    | P   | P          | 1    | P      | 8    | 8    |          | 8        | 18   | P  |     |
| Km. Slazeria Rai                          | Z         | P   | P        | P   | P   | P       | 8    | 2   | P  | PI      | P    | P    | P   | P.         |      | P      | P    | P    | ++       | 0        | 1    | P  |     |
| Km Manisha Pandiy                         | 2         | 8   | P        | P   | P   | P       | P    | 2   | P  | P       | P    | P    | P   | K          | 1    | e l    | S    | P    | ++       | AØ       |      | A  |     |
| Km Shruti landy                           | A         | P   | R        | P   | Y   | P       | P.   | A   | P  | e       | P    | 8    | R   | 8          | -+   | 5      | P    | 8    | ++       | PP       | >>   | 1  |     |
| Km Anamika Guid                           | · ·       | e   | K        | P   | P   | P       | 2    | ~ 1 | 5  | S       | 8    | 1    | 6   | 6          | 1    | r<br>D | 0    | 5    | -        | 8 8      | P    | P  |     |
| Km Arpita Rao                             | -         | Ą   | Å        | A   | 6   | b       | V    | 1   | 6  | Y A     | 5    | 5    | at  | 5          | +    | 8      | A    | p 1  |          | 717      | 1    | P  |     |
| Km Radnikg Nishad<br>Km Raynandeni unyeta |           | 6   | 7        | P   | 5   | D       | P    | ++  | P  | a       | 8    | P    | P   | 1          | +    | 8      | P    | P    |          | 80       | 2    | P  |     |
| Km Saloni (TUPta                          | n 1       | 0   | þ        | 7   | A   | 0       | 0    | ++  | 8  | P       | A    | 1    | P   | 11         |      | P      | P    | P    | 2        | 9 1      | PA   | 1  |     |
| Km Anyradha Singh                         | 11        | A   | A        | P   | P   | Ø       | A    | ++  | P  | A       | 8    | P    | A   | P.         | 2    | Ø      | A    | 8    | 4        | PA       | 14   | 9  |     |
| Km. lung (nypta                           | 11        | 8   | P        | P   | P   | P       | P    |     | P  | 8       | R    | P    | P   | P          |      | 8      | PI   | P    | 2        | 8 8      | -    | Ø  |     |
| Km. Ashpa Hameez                          |           | P   | P        | P   | P   | P       | P    |     | P  | P       | P    | P    | P   | PS         | 1    | ß      | 8    | 2.1  | -        | 8 0      | Y    | 6  |     |
| Km. Maryya masood                         |           | A   | 0        | 9   | 8   | 2       | P    | ×   | RI | 8       | KI.  | P    | 8   | 8          | 9    | 8      | V    | 5    | 4        | D D      |      | Þ  |     |
| Km. Dipika sharma                         | 2         | 9   | <u>Y</u> | Y.  | P   | 5       | 5    | -   | 6  | Ø       | e i  | p    | P-  | 01         | 2    |        | P    | DI   | -t       | 8 7      |      | 6  |     |
| Km. Sangita Tiwari                        | 0         | r   | Å        | X   | 5   | X       | A    | 2   | A  | A       | 5    | 4    | A   | AC         | 2    | AL     | AL   | à t  | 5        | 80       | -    | P  |     |
| Km. shorsta Parvin                        | 5         | PI  | P        | A   | D   | A       | 2    | -   | D  | 8       | 00   | et.  | 0 I | 0-         | 5    | P      | PT   | PE   | 2        | 8 8      |      | P  |     |
| Km. Shaqueta Porvin<br>Km. Pula Hadav     | 5         | A   | P        | ot  | A   | D       | V.   | 2   | P  | P       | A    | P    | pli | 21         | 1    | PT     | 2    | P    | 5        | PP       |      | P  |     |
| Km. Divya unupta                          | 2         | P   | P        | P   | P   | r       | PL.  |     | p  | 8       | 81   | ρĪ   | 1   | DU         | 1    | 8      | P    | 0    | -        | 81       | 1    | P  |     |
|                                           | 1         | A   | P        | P   | P   | Y       | PI   |     | 8  | 8       | P    | P    | P   | P          |      | 8      | P.   | P    | 2        | PI       | ,    | 8  |     |
| Km. shaba Razeeh                          |           | 6   | P        | 8   | P   | P       | 2    | 1   | PL | PI      | P. 6 | 21   | 1   | P_         | -    | 8      | K11  | 19 5 |          | 4 0      |      | 1  |     |
| Km. Priyaka Pandy                         |           | PI  | RI       | 8   | P   | <u></u> | 2    |     | 0  | PL      | 0 0  |      | P   |            |      |        | PI   | P -  | 2        | 0 0      |      | P  |     |
| Km. Anj& inupta                           | ++        | A   | K1       | PI  | P   | 5       | 81   |     | 5  | BI      | 515  | YL.  | 81  | 211        | -    |        |      |      | 0        | 0 7      | 12   | P  |     |
| Km Sherita Jaiswal                        | ++        | KIS | 61       | 211 |     | 51      | 5h   | 1   | 51 | 81      |      |      |     |            |      |        |      |      | R        | PP       |      | P  |     |
| Km. Abha chauby                           | ++        | 8 H | 5        | 5   | 010 | 5       | 51   |     | 6  | 51      | 0 0  | , 11 | 21  | 0          | -14  | 5      |      | PK   | 4        | 8 5      | A    | P  |     |
| Km Kareshma Nanda                         | ++        | 00  | 5+       | 5   | 210 | 0       | DH   | -   | 0  | 51      | 010  |      | H   | 61-        | +    | D      | b i  | P    | +        | 01       |      | V  |     |
| Km Ragini Kymari                          | <u> </u>  | 0   | P        | 21  |     | 517     | 5    |     | 0  | br      |      | 7    |     |            |      | Þ      | PI   | P -  | -        | 10       | 2    | 0  |     |
| Km Artchal Pandy                          | -         | PI  | 5        | p : | DI  | PT      | 717  | -12 | DI | P 6     |      |      | 217 | 21         |      | Þ      | 8 6  | 2 1  | 2        | RIA      | -    | P  |     |
| Km Mansha 011                             | $\sim$    | ALI | 0        | PF  | 217 | YV      | Tr   | -18 | 77 | 714     | PF   | 71   | D   | 04         | > (7 |        |      | 2 5  | -        | 8 P      | Z    | P  |     |
|                                           | 5         | P   | f        | 216 | 2 9 | H       | , -  | 8   | F  | 26      | 28   | 11   | 21  | 27         | 7    |        | PO   | 7    |          | 80       |      | P  |     |
| Km Shathi Kala shani                      | 21        | pp  | 1        | 4 9 | Y   | ł       | 1C   | JE  | 16 | 1       | 26   | 2    | pp  | 2 -        | 2 8  | 1      | PF   | ,    |          | PD       | 2    | P  |     |
| Km. Savita yadav -                        | 21        |     |          | _   | 211 | Y       | -    | IY  |    | PF      | P    | P    | ľ   | 26         | -    | 2      | PF   |      | ۲L       | 8P       | -    | Q  |     |
| Km: Synitalsharma                         | _         | 18  | 4        |     | P P | - · ·   | 4    | 1¢  | 1  | PL      | 44   |      | 11  | 12         | 11   | PI     | KI I | -    |          | 60       | -    | P  |     |
| Km var has vilandez                       |           | T'  | 1        |     |     | P       |      | 1º  | 15 |         |      |      |     | 00         | 41   |        | 21   | 1    | 1        | r P      | d    | P  |     |
| m Neng Vishwakaring                       | 42        | 10  | +        | an  |     | 11      |      | HB  | 1  |         | + Y  | +    |     | ++         | +    | 19     | 1    | 1    | -        | g f      | 1    | P  |     |
| m. Arpita nuivedi                         | Ŧ         | 16  | 10       |     | 5   | +5      | 1    | 10  | 10 | 15      | 10   | 18   | 15  |            | 14   | 11     | e P  | -    | -        | 5 K      |      | P  |     |
| um Anita Dubid 1                          | Ti        | 72  | 10       | 15  | V   | ť       | 1.   | 10  |    | 10      | 10   | 1º   |     |            | +    | -      | -    |      | _        |          |      | Ķ  |     |
| m. AKanksha Mishral                       | 1         | 10  | 10       | 10  | P   | 15      | 11-  | 16  | 12 | 12      | 15   | F    | 18  | 11-        | - 6  | _      | e l  |      | _        |          | ++   | 6  |     |
| m Grita Grupta                            | P         |     | 17       |     |     | FP      | 11   | 10  | 12 | 10      | 0    | 10   | F   | ++-        | - 1  |        |      |      | _        | e p      |      | 0  |     |
| प्रवक्ता के हस्ताक्षर                     | 11        | 1   | 1        | 1   | 1   | 1-      | 117  | 1   | 1  | +r      | +r   | ľ    | +   | +++        | +4   | 2      | P I  | p    | - (      | PP       | +#   | P  |     |
| Addit to occurate N                       |           |     |          |     |     |         | N    |     |    |         |      |      |     | N          |      |        |      | H    | 11-      | $\nabla$ | MI   | J  |     |
|                                           |           |     |          |     |     |         | 1.00 |     |    | 1. M. 1 |      | -    | -   |            | -    | -      | _    | -12  | CA       | mare     | AL N |    |     |