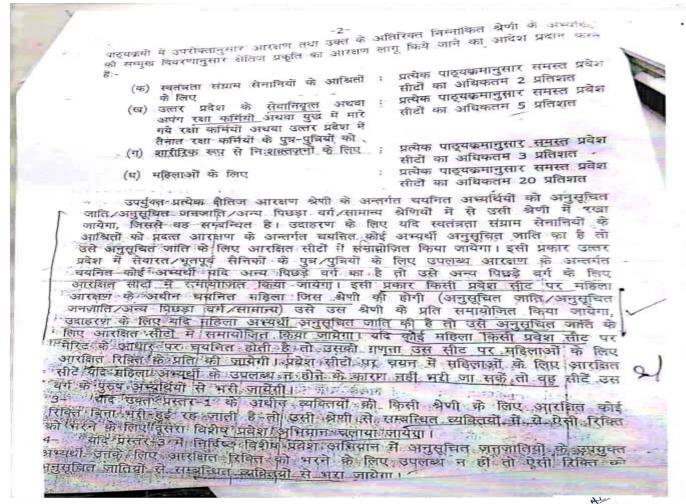

- (क) अनुसूचित जाति के अभ्यर्थियों के प्रत्येक पाठ्यकमवार समस्त प्रवेश सीटों का 21 प्रतिशत लिए
- (ख) अनुसूचित जनजाति के अभ्यर्थियों : प्रत्येक पाठ्यक्रमवार समस्त प्रवेश सीटों का 2 प्रतिशत के लिए
- (ग) नागरिकों के अन्य पिछड़े वर्ग के : प्रत्येक पाठ्यक्रमवार समस्त प्रवेश सीटो अभ्यर्थियों के लिए का 27 प्रतिशत

(a) For Scheduled Caste candidates-----21% of all seats in the state for each course

(d) For Scheduled Tribe candidates-----2% of all seats in the state for each course

(c) For Other Backward Classes of citizens----27% of all seats in the state for each course