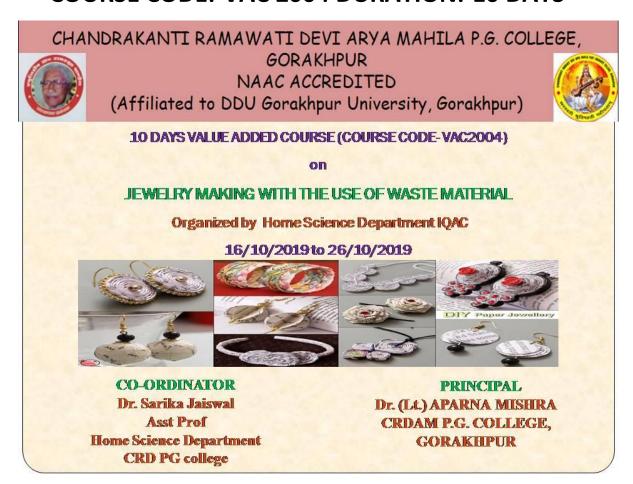

## JEWELRY MAKING DEPT:-HOME SCIENCE

**COURSE CODE:-VAC 2004 DURATION:-10 DAYS** 

प्राचार्या प्राचार्या इन्द्रकान्ति रमावती देवी आर्य महिला पीठ जीठ कालैज,गोरखपुर

Mobile No-+91-9076651662 Mail ID- <a href="mailto:crdpgcollege.gkp@gmail.com">crdpgcollege.gkp@gmail.com</a>
Address: New Colony, Dewan Bazar Gorakhpur -273001

#### 10 DAYS (30 HOURS) VALUE ADDED COURSE ON JEWELRY MAKING WITH THE USE OF WASTE MATERIAL

This 10-day value-added course, organized by the Home Science Department in collaboration with the IQAC, focused on innovative jewelry making using waste materials. The course aimed to foster creativity, sustainability, and practical skills in up cycling.

#### **ACTIVITY REPORT**

The **Waste Material Jewelry making** value added course, organized by the Home Science Department in collaboration with the Internal Quality Assurance Cell (IQAC) at CRDMPG College, took place from **16th October 2019 to 26th October 2019**. This innovative initiative aimed to promote creativity, sustainability, and resourcefulness among students by utilizing waste materials to create unique jewelry pieces.