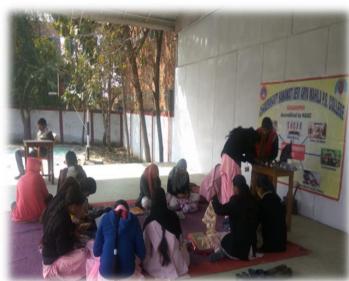

#### **ACTIVITY PICS**

प्राचार्या चन्द्रकान्ति रमावती देवी आर्य महिला पी० जी० कालेज,गोरखपुर

Mobile No-+91-9076651662 Mail ID- <a href="mailto:crdpgcollege.gkp@gmail.com">crdpgcollege.gkp@gmail.com</a>
Address: New Colony, Dewan Bazar Gorakhpur -273001

#### **ACTIVITY REPORT**

The **Waste Material Jewelry making** value added course, organized by the Home Science Department in collaboration with the Internal Quality Assurance Cell (IQAC) at CRDMPG College, took place from **16th October 2019 to 26th October 2019**. This innovative initiative aimed to promote creativity, sustainability, and resourcefulness among students by utilizing waste materials to create unique jewelry pieces.