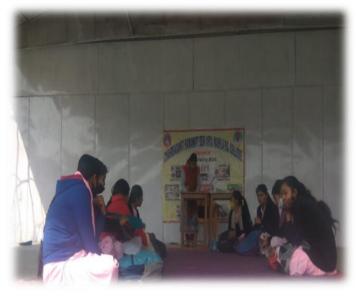

#### **ACTIVITY PICS**

प्राचार्या चन्द्रकान्ति रमावती देवी आर्य महिला पी० जी० कालेज,गोरखपुर

Mobile No-+91-9076651662 Mail ID- <a href="mailto:crdpgcollege.gkp@gmail.com">crdpgcollege.gkp@gmail.com</a>
Address: New Colony, Dewan Bazar Gorakhpur -273001

#### **ACTIVITY REPORT**

The **Waste Material Jewelry making** value added course, organized by the Home Science Department in collaboration with the Internal Quality Assurance Cell (IQAC) at CRDMPG College, took place from **16th October 2019 to 26th October 2019**. This innovative initiative aimed to promote creativity, sustainability, and resourcefulness among students by utilizing waste materials to create unique jewelry pieces.