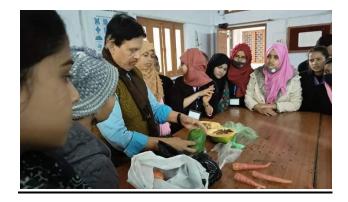

#### **ACTIVITY REPORT**

The Process of Preserving and Pickling Value Added Course, conducted from 21st January 2021 to 4th February 2021, was organized by the Home Science Department in collaboration with the Internal Quality Assurance Cell (IQAC) at CRDMPG College. This course aimed to equip students with essential skills in food preservation techniques, focusing on methods such as pickling, canning, and fermentation.

Participants learned about various preservation techniques that extend the shelf life of fruits and vegetables, emphasizing the importance of food safety and nutritional value. Students experimented with different recipes, exploring flavors and techniques for creating pickles, jams, and sauces. By the end of the course, students gained practical skills and knowledge, enabling them to apply these techniques in their kitchens or consider entrepreneurial opportunities.