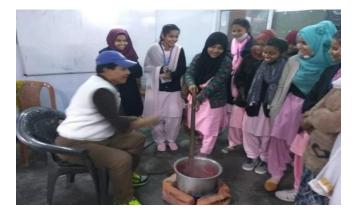

#### **ACTIVITY REPORT**

The Process of Preserving and Pickling Value Added Course, conducted from 21st January 2021 to 4th February 2021, was organized by the Home Science Department in collaboration with the Internal Quality Assurance Cell (IQAC) at CRDMPG College. This course aimed to equip students with essential skills in food preservation techniques, focusing on methods such as pickling, canning, and fermentation.

Participants learned about various preservation techniques that extend the shelf life of fruits and vegetables, emphasizing the importance of food safety and nutritional value. Students experimented with different recipes, exploring flavors and techniques for creating pickles, jams, and sauces. By the end of the course, students gained practical skills and knowledge, enabling them to apply these techniques in their kitchens or consider entrepreneurial opportunities.