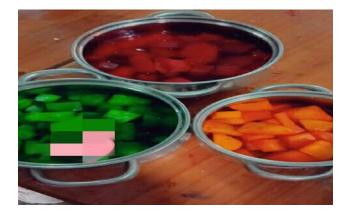

#### **SYLLABUS**

UNIT1-

- History and benefits of pickling and preserving.
- Basic principles and techniques.

UNIT II-

• Types of pickling, Pickling liquids and spices, Pickling vegetables, fruits and other foods.

Participants learned about various preservation techniques that extend the shelf life of fruits and vegetables, emphasizing the importance of food safety and nutritional value. Students experimented with different recipes, exploring flavors and techniques for creating pickles, jams, and sauces. By the end of the course, students gained practical skills and knowledge, enabling them to apply these techniques in their kitchens or consider entrepreneurial opportunities.