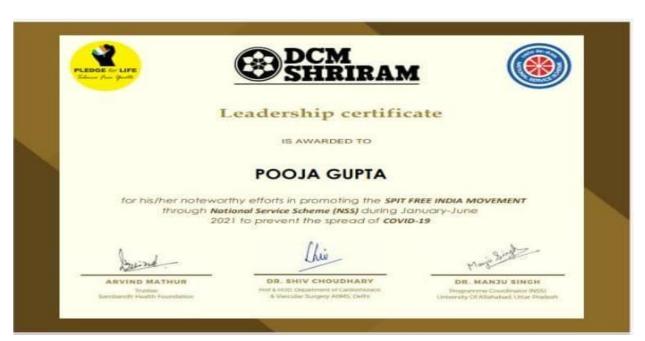

### COVID -19 CAMPAIGN SPLIT FROM INDIA MOVEMENT ORGANIZED BY:-NSS

In light of the ongoing COVID-19 pandemic, the National Service Scheme (NSS) organized a campaign titled "COVID-19 Campaign: Split from India Movement" on . The initiative aimed to address the unique challenges posed by the pandemic, promote health and safety, and encourage community solidarity and responsibility. This campaign was crucial for spreading awareness about the virus while reinforcing the values of social cohesion and support during these challenging times.

### **Objectives**

- 1. **Raise Awareness**: To inform participants about COVID-19, its prevention, and the importance of collective action in combating the pandemic.
- 2. **Encourage Safe Practices**: To promote adherence to health guidelines such as wearing masks, hand hygiene, and social distancing.
- 3. **Foster Community Support**: To encourage community members to support one another, particularly the vulnerable, during the crisis.