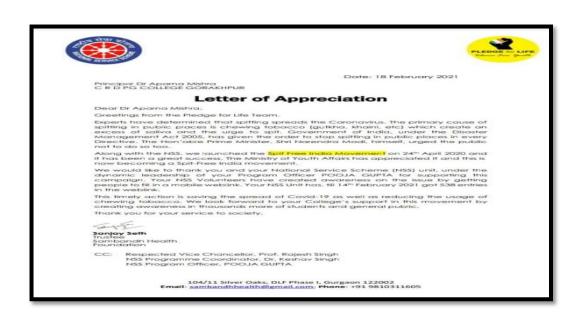

### COVID -19 CAMPAIGN SPLIT FROM INDIA MOVEMENT ORGANIZED BY:-NSS

In light of the ongoing COVID-19 pandemic, the National Service Scheme (NSS) organized a campaign titled "COVID-19 Campaign: Split from India Movement" on . The initiative aimed to address the unique challenges posed by the pandemic, promote health and safety, and encourage community solidarity and responsibility. This campaign was crucial for spreading awareness about the virus while reinforcing the values of social cohesion and support during these challenging times.

### **Objectives**

- 1. **Raise Awareness**: To inform participants about COVID-19, its prevention, and the importance of collective action in combating the pandemic.
- 2. **Encourage Safe Practices**: To promote adherence to health guidelines such as wearing masks, hand hygiene, and social distancing.
- 3. **Foster Community Support**: To encourage community members to support one another, particularly the vulnerable, during the crisis.