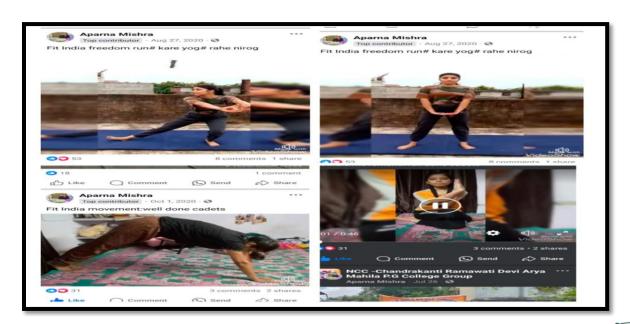

#### Fit India movement

#### **ORGANIZED BY:-NSS/NCC**

The Fit India Movement, launched by the Government of India, aims to encourage individuals to prioritize their health and fitness. On, the National Service Scheme (NSS/NCC) organized activities to promote this initiative, focusing on raising awareness about the importance of physical fitness and healthy living among students and the community.

### **Objectives**

- 1. **Promote Physical Fitness**: To encourage participants to adopt a physically active lifestyle.
- 2. **Raise Awareness**: To educate the community about the benefits of regular exercise and healthy habits.
- 3. **Foster Community Engagement**: To involve students, faculty, and local residents in fitness-related activities and discussions