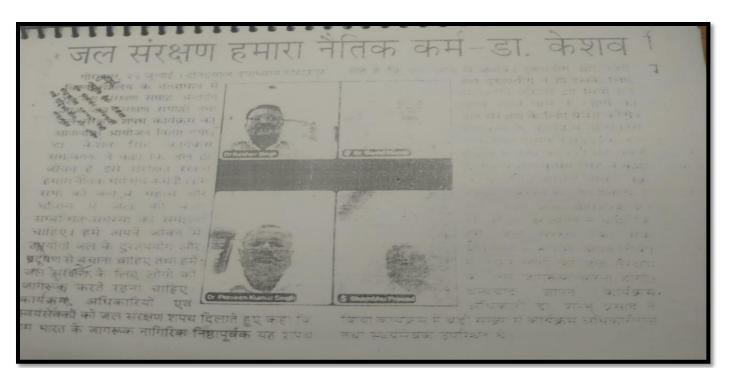

### WATER CONSERVATION ORGANIZED BY:-NSS

The National Service Scheme (NSS) organized a Water Conservation Campaign aimed at raising awareness about the importance of water conservation and sustainable practices among students and the community. This initiative was essential given the increasing concerns regarding water scarcity and environmental sustainability.

### **Objectives**

- 1. **Raise Awareness**: To educate participants about the critical importance of water conservation and its impact on the environment.
- 2. **Promote Sustainable Practices**: To encourage the adoption of water-saving techniques in daily life.
- 3. **Engage the Community**: To involve students, faculty, and local residents in water conservation efforts and discussions.