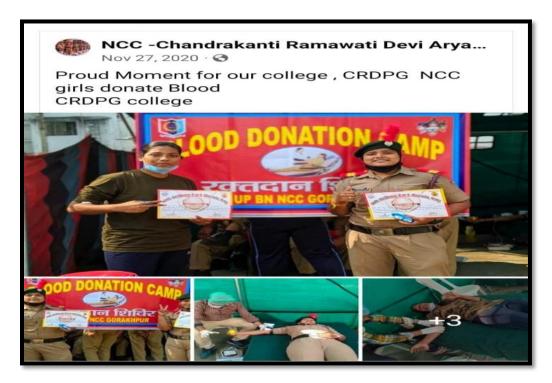

# **BLOOD DONATION ORGANIZED BY:-NSS**

The National Service Scheme (NSS) is committed to community service and health awareness. On , NSS organized a Blood Donation Camp aimed at encouraging voluntary blood donation among students and the community. This initiative was vital in addressing the constant need for blood in hospitals and promoting the spirit of altruism and community service.

### **Objectives**

- 1. **Promote Voluntary Blood Donation**: To encourage individuals to donate blood and understand its life-saving significance.
- 2. **Raise Awareness**: To educate participants about the benefits and safety of blood donation.
- 3. **Support Local Blood Banks**: To contribute to the local blood supply, especially during emergencies.