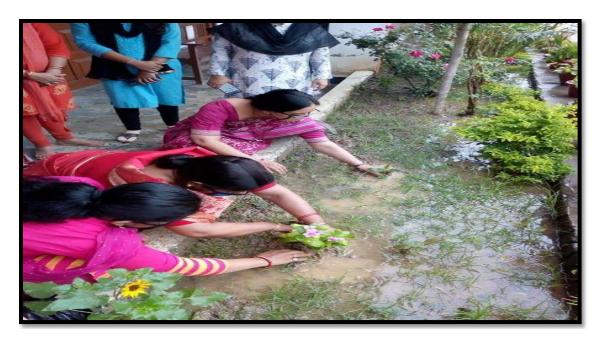

### WATER CONSERVATION ORGANIZED BY:-NSS

The National Service Scheme (NSS) organized a Water Conservation Campaign aimed at raising awareness about the importance of water conservation and sustainable practices among students and the community. This initiative was essential given the increasing concerns regarding water scarcity and environmental sustainability.

### **Objectives**

- 1. **Raise Awareness**: To educate participants about the critical importance of water conservation and its impact on the environment.
- 2. **Promote Sustainable Practices**: To encourage the adoption of water-saving techniques in daily life.
- 3. **Engage the Community**: To involve students, faculty, and local residents in water conservation efforts and discussions.