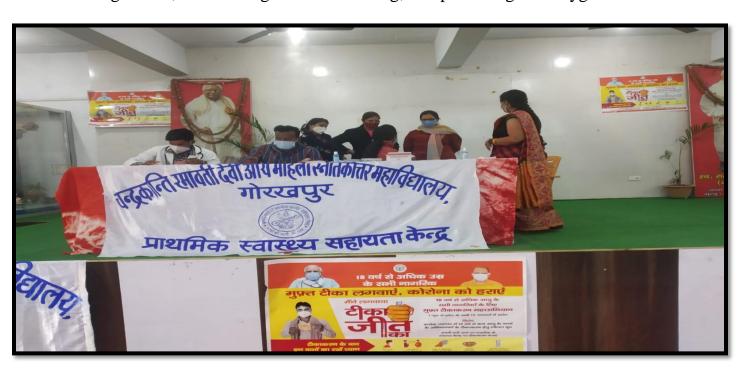

## COVID -19 AWARENESS PROGRAM ORGANIZED BY:-NSS

In response to the COVID-19 pandemic, the National Service Scheme (NSS) organized a COVID-19 Awareness Program on . The objective was to educate students and the local community about preventive measures, health guidelines, and the importance of vaccination. This initiative aimed to combat misinformation and promote a safe environment during the ongoing health crisis.

### **Objectives**

- 1. **Raise Awareness**: To inform participants about COVID-19, its transmission, symptoms, and preventive measures.
- 2. **Promote Vaccination**: To encourage eligible individuals to get vaccinated and understand the benefits of immunization.
- 3. **Educate on Safety Protocols**: To provide information on safety protocols, such as wearing masks, maintaining social distancing, and practicing hand hygiene.