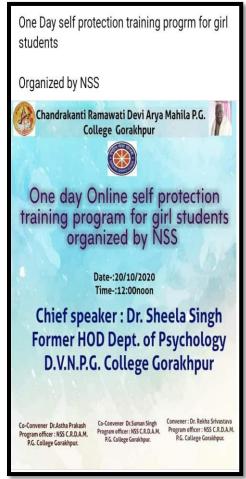

## COVID -19 AWARENESS PROGRAM ORGANIZED BY:-NSS

In response to the COVID-19 pandemic, the National Service Scheme (NSS) organized a COVID-19 Awareness Program on . The objective was to educate students and the local community about preventive measures, health guidelines, and the importance of vaccination. This initiative aimed to combat misinformation and promote a safe environment during the ongoing health crisis.

### **Objectives**

- 1. **Raise Awareness**: To inform participants about COVID-19, its transmission, symptoms, and preventive measures.
- 2. **Promote Vaccination**: To encourage eligible individuals to get vaccinated and understand the benefits of immunization.
- 3. **Educate on Safety Protocols**: To provide information on safety protocols, such as wearing masks, maintaining social distancing, and practicing hand hygiene.