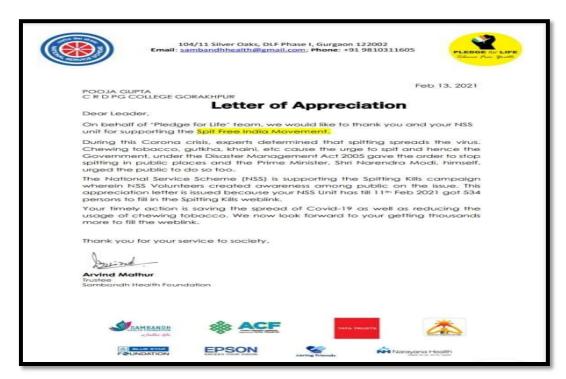

### COVID -19 CAMPAIGN SPLIT FROM INDIA MOVEMENT ORGANIZED BY:-NSS

In light of the ongoing COVID-19 pandemic, the National Service Scheme (NSS) organized a campaign titled "COVID-19 Campaign: Split from India Movement" on . The initiative aimed to address the unique challenges posed by the pandemic, promote health and safety, and encourage community solidarity and responsibility. This campaign was crucial for spreading awareness about the virus while reinforcing the values of social cohesion and support during these challenging times.

### **Objectives**

- 1. **Raise Awareness**: To inform participants about COVID-19, its prevention, and the importance of collective action in combating the pandemic.
- 2. **Encourage Safe Practices**: To promote adherence to health guidelines such as wearing masks, hand hygiene, and social distancing.
- 3. **Foster Community Support**: To encourage community members to support one another, particularly the vulnerable, during the crisis.