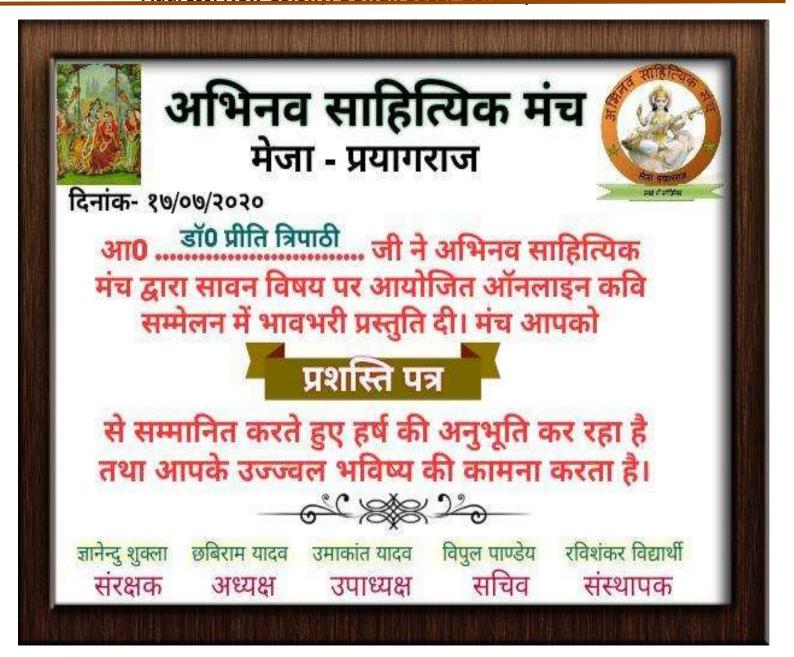

The faculty of college was honored with a Prashasti Patra at the Kavi Sammelan, organized by Abhinav Sahityik Manch in Prayagraj, celebrating our significant contributions to the literary and poetic fields.