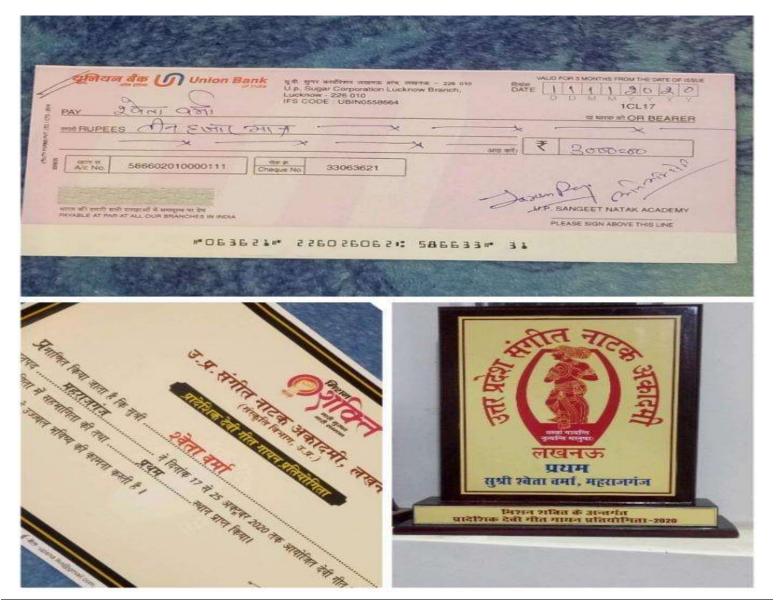

Mail ID- crdpgcollege.gkp@gmail.com

Address: New Colony, Dewan Bazar Gorakhpur -273001

The college secured first position in the Bhakti song competition at the Uttar Pradesh Sangeet Natak Academy's Mission Shakti event.