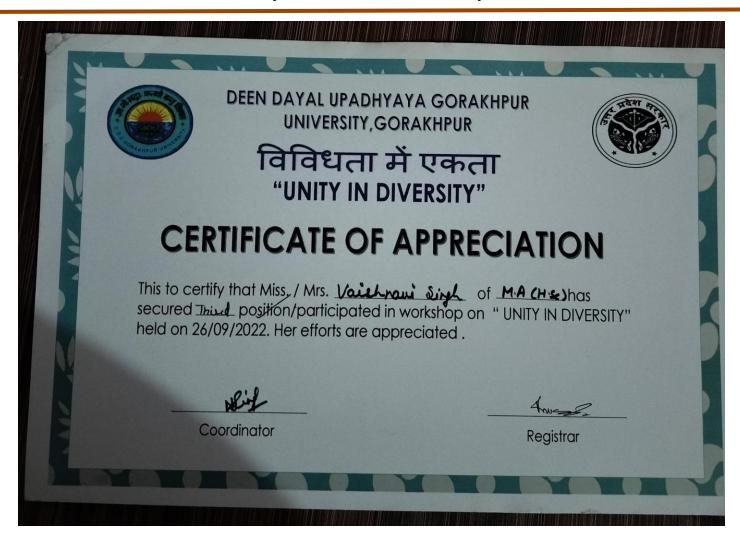

The college secured third position in a workshop on Unity in Diversity organized by DDU Gorakhpur University, emphasizing its commitment to promoting social harmony.

प्राचीको आर्थ वस्ति । प्राचीको उसी आर्थ वस्ति । प्राचीक कालेल, ग्रेस्ब्बुर