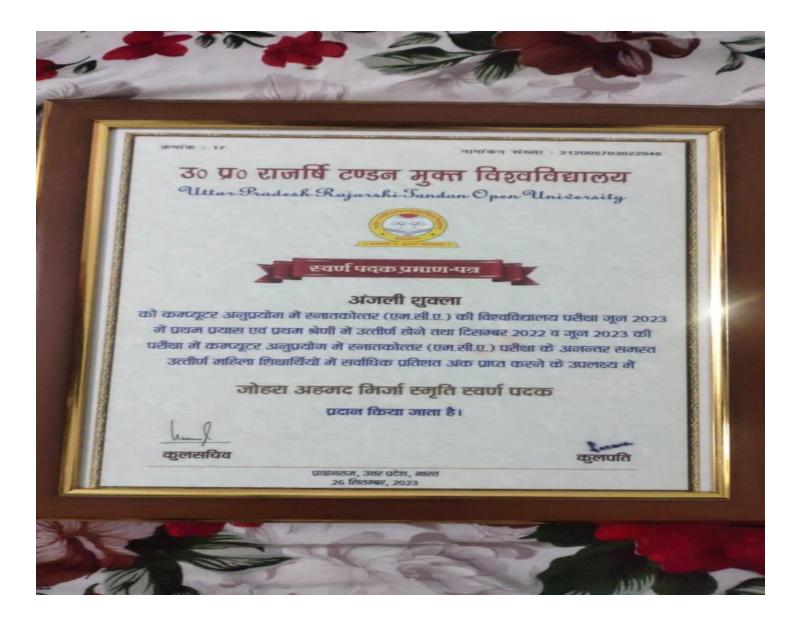

Our college faculty was awarded the Johra Ahmad Mirja Smriti Swarn Padak (Gold Medal) for outstanding performance in the M.C.A. program at U.P. Rajarshi Tandon Open University.

प्राची आई वहिल की की आई वहिल