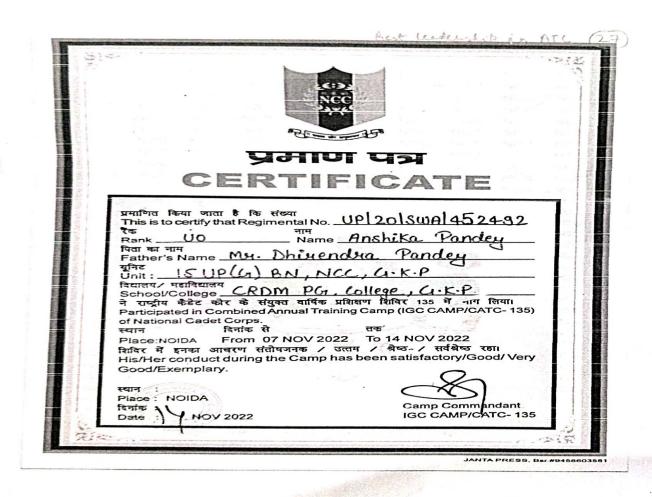

The UP Directorate NCC awarded the Best Cadet Award to a cadet from the college, recognizing their outstanding leadership and performance during army attachment training.

(Accredited by NAAC)

दीवान बाजार, गोरखपुर (उत्तर प्रदेश)