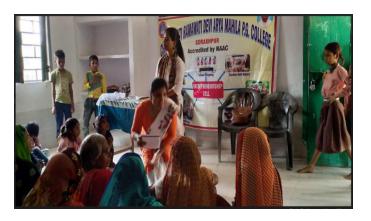

## **STUDENTS ARE LEARNING ABOUT CUTTING & STITCHING**

न्नद्रकान्ति रमावती देवी आयं महिला पीo जीo कालेज,गोरखपुर