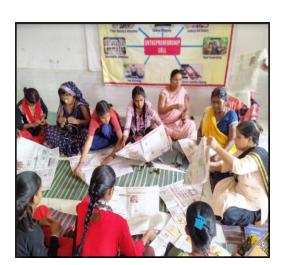

of cutting and stitching garments. The workshop aimed to provide practical skills in garment construction to local participants, enhancing their abilities to create well-fitted, durable clothing while also promoting self-sufficiency and craftsmanship within the community.

The seven-day workshop in Ghunghunkotha Village provided participants with a comprehensive understanding of garment cutting and stitching techniques. By combining theoretical instruction with hands-on practice, attendees gained valuable skills that enhance their ability to create quality clothing. The workshop promoted self-reliance and craftsmanship, empowering participants to apply their new program.



न्द्रकान्ति रमावती देवी आयं महिला पीo जीo कालेज,गोरखपुर



## **STUDENTS ARE LEARNING ABOUT CUTTING & STITCHING**







न्नद्रकान्ति रमावती देवी आयं महिला पीo जीo कालेज,गोरखपुर



### LIST OF STUDENTS PARTICIPATING IN PROGRAM

| Sangeeta Nishad                      | Anchana' VI                                                                                   |                             |
|--------------------------------------|-----------------------------------------------------------------------------------------------|-----------------------------|
| Amleika Guipta                       | Asichana Yadav BAI<br>Neha Singh BAI                                                          | Paragya Mishas BATH         |
| Annu yadar<br>Hazshita og sawal B.At | Neha Singh BAI<br>Disha Yadav                                                                 |                             |
| Hasshila agerawal B