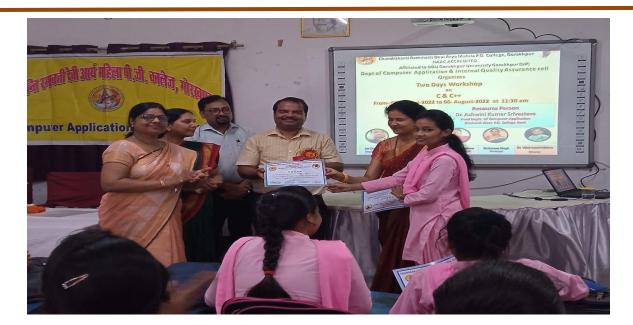

न्द्रावाचा नन्द्रकान्ति रमावती देवी आयं महिला पीo जीo कालेज,गोरखपुर

<u>C & C++</u>

unara

न्नद्रकान्ति रमावती देवी आर्य महिला पीo जीo कालेज,गोरखपुर

### **REPORT OF COMPUTER - DEPARTMENT**

C and C++ are foundational programming languages that have significantly influenced modern software development and computer science education. At CRD PG College, these languages are integral parts of the computer science and engineering curriculum. This report provides an overview of how C and C++ are incorporated into the college's academic programs, the effectiveness of teaching methods, challenges faced, and recommendations for improvement.