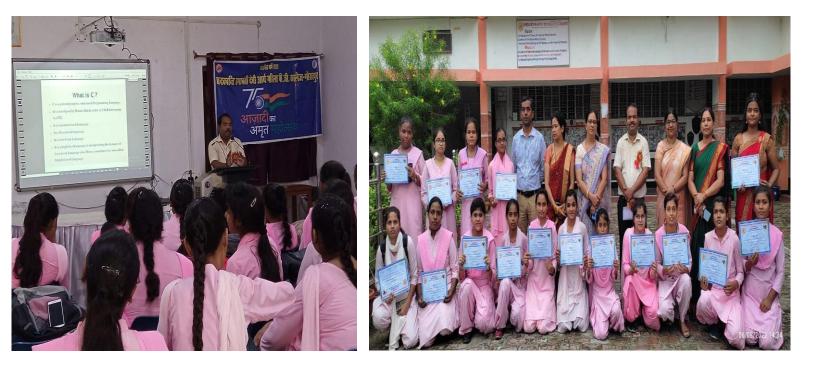

न्द्रावाचा नन्द्रकान्ति रमावती देवी आयं महिला पीo जीo कालेज,गोरखपुर

<u>C & C++</u>

unara

न्नद्रकान्ति रमावती देवी आर्य महिला पीo जीo कालेज,गोरखपुर

### **REPORT OF COMPUTER - DEPARTMENT**

C and C++ are foundational programming languages that have significantly influenced modern software development and computer science education. At CRD PG College, these languages are integral parts of the computer science and engineering curriculum. This report provides an overview of how C and C++ are incorporated into the college's academic programs, the effectiveness of teaching methods, challenges faced, and recommendations for improvement.

### LIST OF STUDENTS PARTICIPATING IN PROGRAM

उपार 310 4217 (ततालाए) ड D אם לגמו אמוצחב IDAC) 2. ज्यकान्त रमावल ीं आर्य महिला JUDGYE पीठ जीठ कालज, गोरखपुर 3. 2102 4' T 31 s. Name of Students Abreenkhar 4 Sonjano Kunovi 2ahiano 3 1001a Kav 0010 Rav Janhavi Guble 4-Jemhavi Gube 5. tragati Crupta araga umon Yadar 6 Suman P i Gu Bu Crupt 8 vadelha Shraddha Kandey Vomstrika eruptad 9) 10 Sibbi