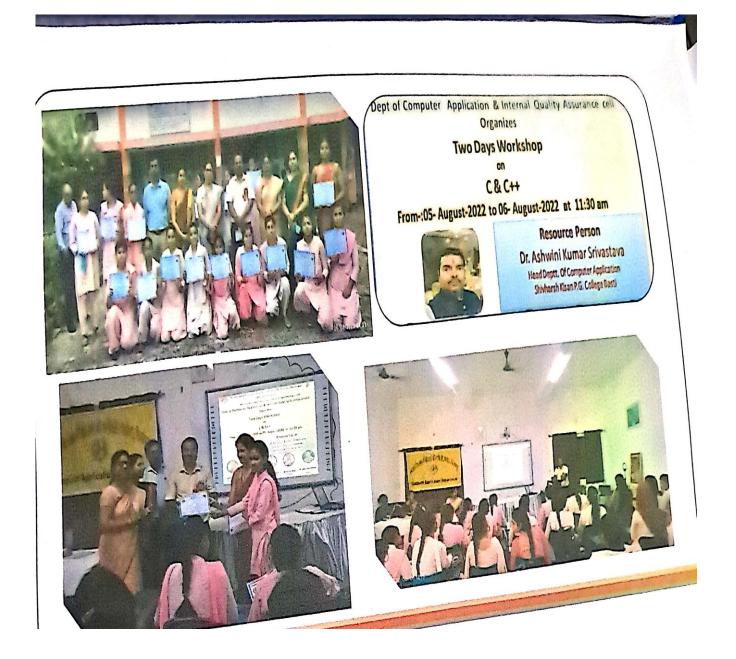

न्द्रावाचा नन्द्रकान्ति रमावती देवी आयं महिला पीo जीo कालेज,गोरखपुर

<u>C & C++</u>

unara

न्नद्रकान्ति रमावती देवी आर्य महिला पीo जीo कालेज,गोरखपुर

रप्राचाया न्द्रकान्ति रमावती देवी आयं महिला पीo जीo कालेज,गोरखपुर

STUDENTS GETTING INFORMATION ABOUT C & C++

unara

रप्राधाया नन्द्रकान्ति रमावती देवी आयं महिला पीo जीo कालेज,गोरखपुर