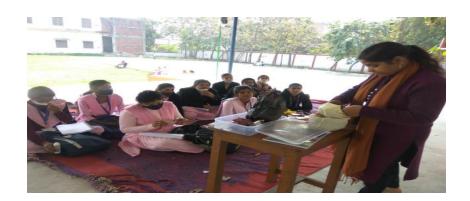

# 10 DAYS (30 HOURS) VALUE ADDED COURSE ON JEWELRY MAKING WITH THE USE OF WASTE MATERIAL 16/10/2010 - 26/10/2019

This 10-day value-added course, organized by the Home Science Department in collaboration with the IQAC, focused on innovative jewelry making using waste materials. The course aimed to foster creativity, sustainability, and practical skills in up cycling.

# **Practical**

Based on above topic.

प्राचार्या दन्द्रकान्ति रमावती देवी आर्य महिला पी० जी० कालेज,गोरखपुर