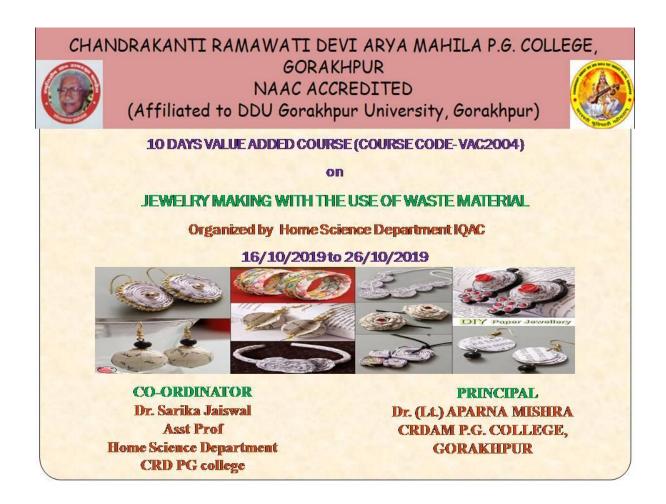

# 10 DAYS (30 HOURS) VALUE ADDED COURSE ON JEWELRY MAKING WITH THE USE OF WASTE MATERIAL 16/10/2010 - 26/10/2019

This 10-day value-added course, organized by the Home Science Department in collaboration with the IQAC, focused on innovative jewelry making using waste materials. The course aimed to foster creativity, sustainability, and practical skills in up cycling.

#### **COURSE DETAILS**

| 1 | Name of Syllabus                    | Waste Material Jewellary Making                                                                  |
|---|-------------------------------------|--------------------------------------------------------------------------------------------------|
| 2 | No. of Students                     | 107                                                                                              |
| 3 | No, of Faculty                      | 8                                                                                                |
| 3 | Duration                            | 30 Hours                                                                                         |
| 4 | Туре                                | Part Time                                                                                        |
| 5 | No. of Days/ Week                   | 10 Days                                                                                          |
| 6 | No. of Hours/Day                    | 3 Hours                                                                                          |
| 7 | Objective of Syllabus/ Introduction | To develop professional skill/ability among students in jewellary making through waste material. |