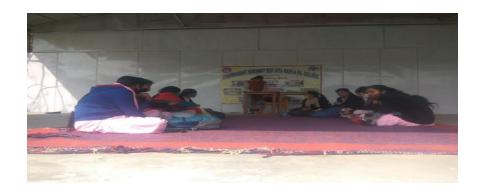

# 10 DAYS (30 HOURS) VALUE ADDED COURSE ON JEWELRY MAKING WITH THE USE OF WASTE MATERIAL 16/10/2010 - 26/10/2019

This 10-day value-added course, organized by the Home Science Department in collaboration with the IQAC, focused on innovative jewelry making using waste materials. The course aimed to foster creativity, sustainability, and practical skills in up cycling.

# **Practical**

Based on above topic.

प्राचार्या दन्द्रकान्ति रमावती देवी आर्य महिला पी० जी० कालेज,गोरखपुर