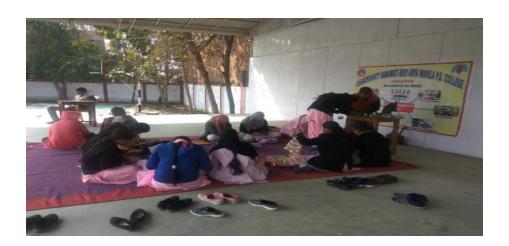

# 10 DAYS (30 HOURS) VALUE ADDED COURSE ON JEWELRY MAKING WITH THE USE OF WASTE MATERIAL 16/10/2010 - 26/10/2019

This 10-day value-added course, organized by the Home Science Department in collaboration with the IQAC, focused on innovative jewelry making using waste materials. The course aimed to foster creativity, sustainability, and practical skills in up cycling.

# **Practical**

Based on above topic.

प्राचार्या दन्द्रकान्ति रमावती देवी आर्य महिला पी० जी० कालेज,गोरखपुर