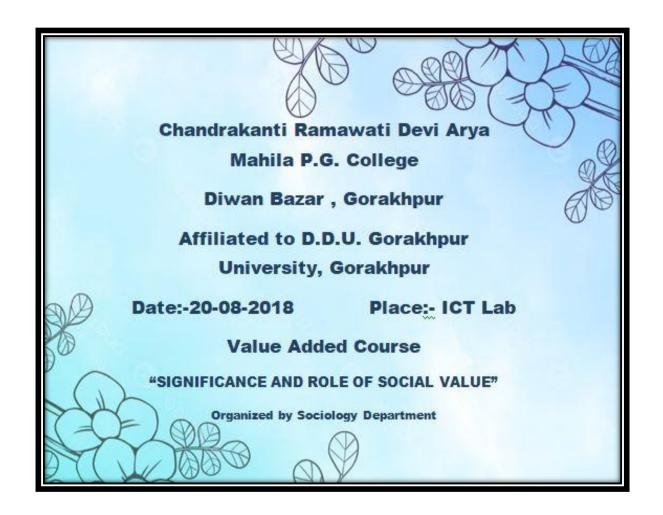

(Accredited by NAAC)

दीवान बाजार, गोरखपुर (उत्तर प्रदेश)

Mobile No-+91-9076651662 Mail ID-<u>crdpgcollege.gkp@gmail.com</u>
Address: New Colony, Dewan Bazar Gorakhpur -273001

Significance and Role Of Social Values Dept.:-Sociology Department

Course code:-VAC1905 Duration :-30 Days (30 hrs)

Mobile No-+91-9076651662 Mail ID-<u>crdpgcollege.gkp@gmail.com</u>
Address: New Colony, Dewan Bazar Gorakhpur -273001

## **Syllabus and Programme Schedule**

Name of the Programme:-significance and Role of social values.

**Duration of Programme:** 30 Hrs.

#### **Introduction:**-

The certificate / value added course on social values will for 30 hours and conducted through offline mode

It aims Provid Proper Environment to the Students with regards to Importance of social values .

Place - I C T LAB

Date - 20.8.2018