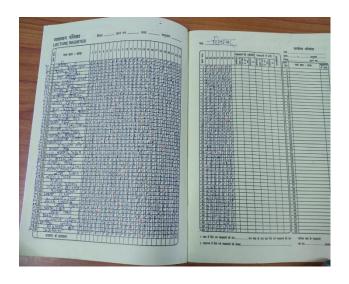

nt meeting was held 20.8.2018 following matters were discussed in the meeting .

- 1. Teachers were introduced to plan for various certificate course as part of the sociology department
- 2. It was decided that the department will be conducting a value Added certificate course on social values.
- 3. It was decided that Miss. PriyaKumari, Dr.RekhaSrivastva, Dr.PreetiTripathi , Dr .AasthaPrakash , Dr.AmitaAgrwal , Mr.ArunmaniPanday and some external experts would be the resource Person for the certificate course

PriyaKumari

InchargeDept.ofsociology



(Accredited by NAAC)

दीवान बाजार, गोरखपुर (उत्तर प्रदेश)

Mobile No-+91-9076651662 Mail ID-<u>crdpgcollege.gkp@gmail.com</u>
Address: New Colony, Dewan Bazar Gorakhpur -273001

### **StudentRecord / Attandance**



**Attendence Register**