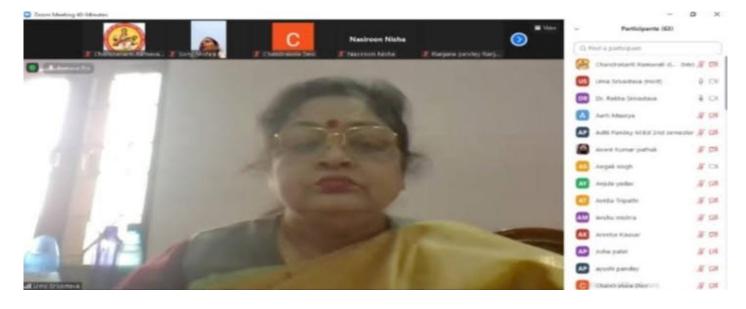

## Activities conducted by IPR Cell

The workshop on "Drafting Research Reports" is a collaborative effort between the Internal Quality Assurance Cell (IQAC) and the Master of Education (M.Ed.). This workshop is designed to provide students, researchers, and academics with essential skills and knowledge for drafting high-quality research reports, a critical component of academic and professional success.