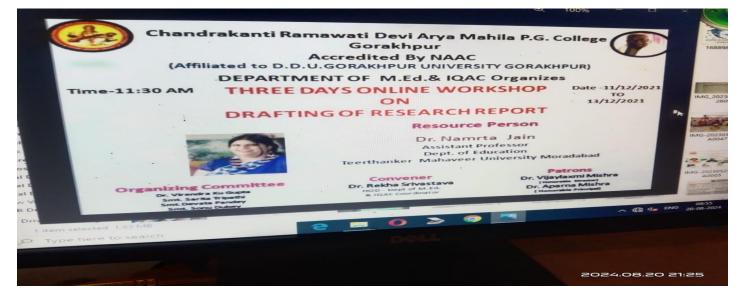

## Activities conducted by IPR Cell

The workshop on "Drafting Research Reports" is a collaborative effort between the Internal Quality Assurance Cell (IQAC) and the Master of Education (M.Ed.). This workshop is designed to provide students, researchers, and academics with essential skills and knowledge for drafting high-quality research reports, a critical component of academic and professional success.