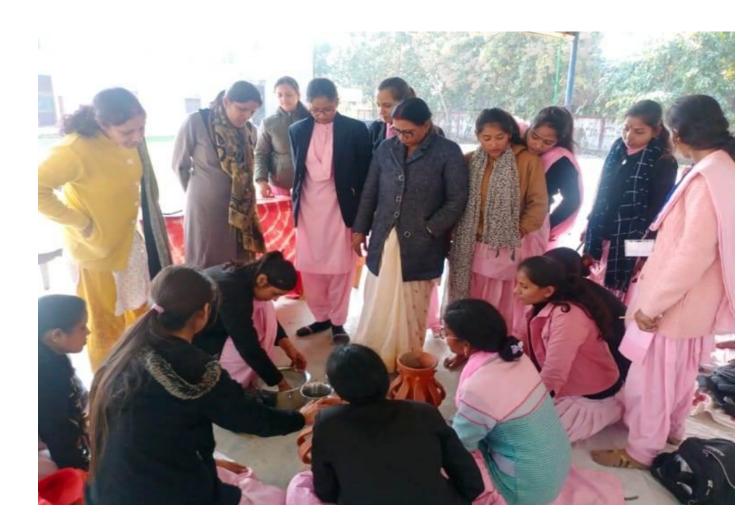

## **Training Programme conducted by IPR Cell**

Terracotta painting is a traditional art form that involves applying paint to terracotta (baked clay) surfaces to create intricate designs and vibrant artworks. This training program aims to preserve and revitalize this ancient craft while providing participants with the skills and knowledge needed to produce high-quality terracotta paintings. Here's an overview of what such a program typically entails.