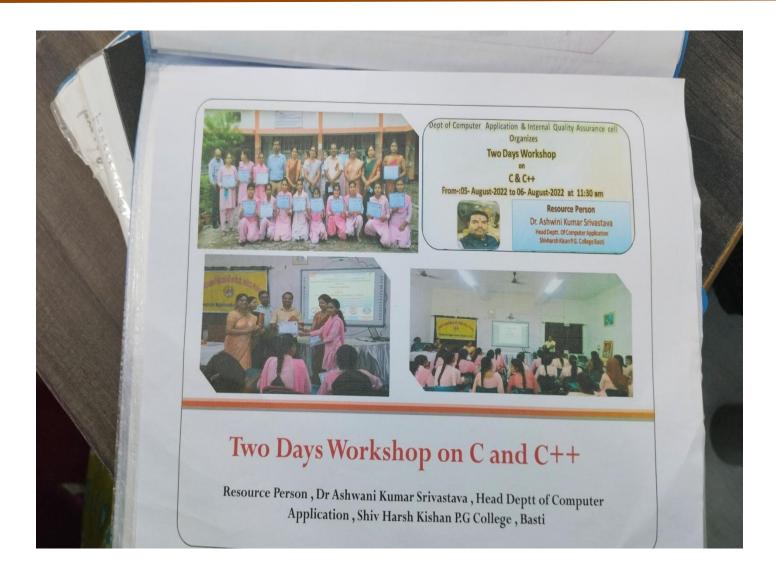

The workshop on C++ Programming" aims to equip software developers, engineers, and technology professionals with essential knowledge about how intellectual property laws intersect with the development and use of C++ programming. C++ is a versatile and powerful language widely used in software development, and understanding IPR issues in this context is crucial for protecting innovations and ensuring compliance with legal standards.