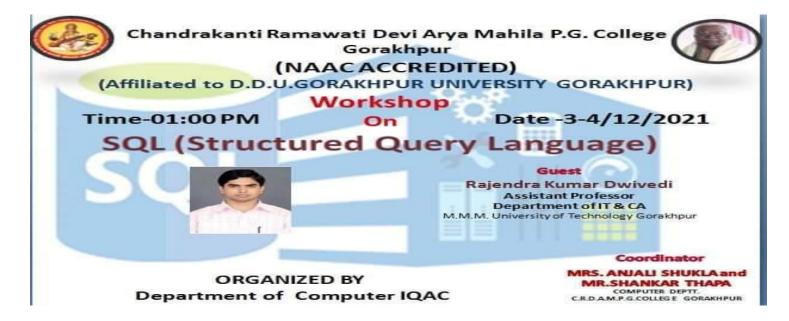

The workshop on "Intellectual Property Rights (IPR) in the Context of SQL" aims to bridge the gap between intellectual property law and database management, specifically focusing on SQL (Structured Query Language).