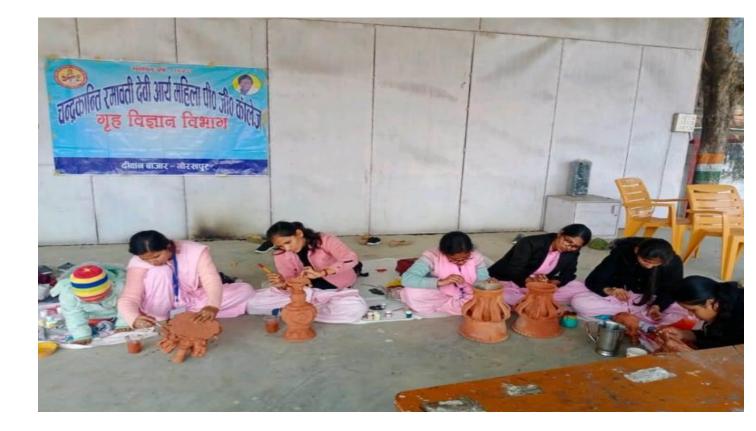

## **Training Programme conducted by IPR Cell**

Terracotta painting is a traditional art form that involves applying paint to terracotta (baked clay) surfaces to create intricate designs and vibrant artworks. This training program aims to preserve and revitalize this ancient craft while providing participants with the skills and knowledge needed to produce high-quality terracotta paintings. Here's an overview of what such a program typically entails.