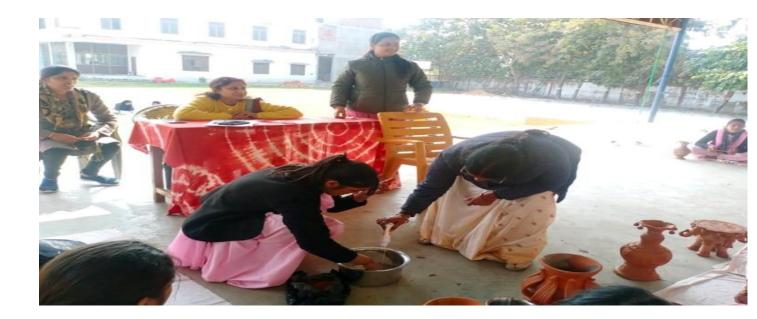

## **Training Programme conducted by IPR Cell**

Terracotta painting is a traditional art form that involves applying paint to terracotta (baked clay) surfaces to create intricate designs and vibrant artworks. This training program aims to preserve and revitalize this ancient craft while providing participants with the skills and knowledge needed to produce high-quality terracotta paintings. Here's an overview of what such a program typically entails.