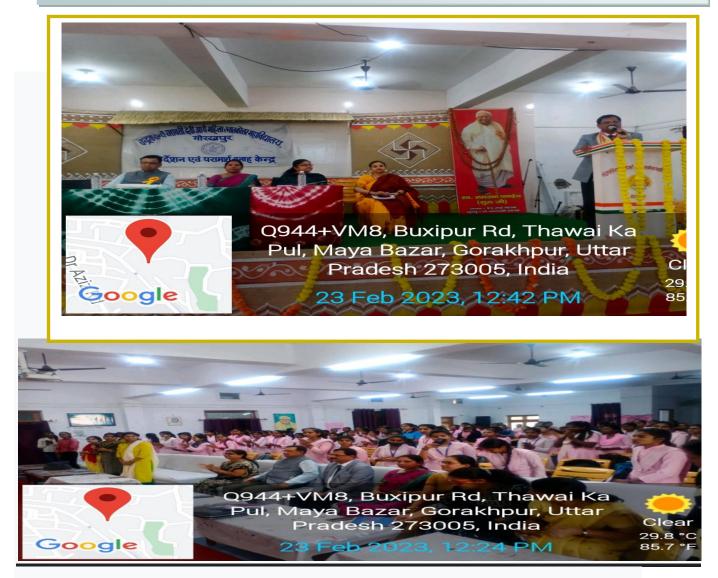

### DATE- 23/02/2023

### **GUEST- KERNAL S.P. SINGH**

### **DR. ASHISH SRIVASTAVA**

/graraf नन्द्रकान्ति रमावती देवी आर्य महिला पी० जी० कालेज,गोरखपुर

CHANDRAKANTI RAMAWATI DEVI ARYA MAHILA P.G. COLLEGE चन्द्रकान्ति रमावती देवी आर्य महिला पी.जी. कालेज

(Accredited by NAAC) বীবাল ৰাত্যাহ, গাঁহস্ত্ৰपुर (उत्तर प्रदेश) Mobile No-+91-9076651662 Mail ID- <u>crdpgcollege.gkp@gmail.com</u> Address: New Colony, DIwan Bazar Gorakhpur -273001