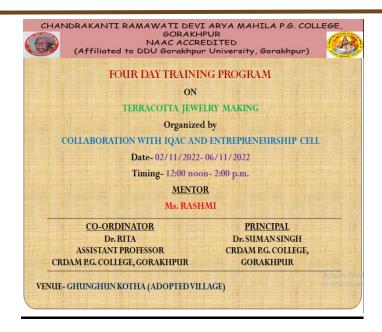

### NUMBER OF CANDIDATE- 26 First Day- 02/11/2022 Making Jewelry Ball and

**Baking Jewelry Ball and** 

/प्राचार्य नन्द्रकान्ति रमावती देवी आर्य महिला पी० जी० कालेज,गोरखपुर

Second Day- 03/11/2022