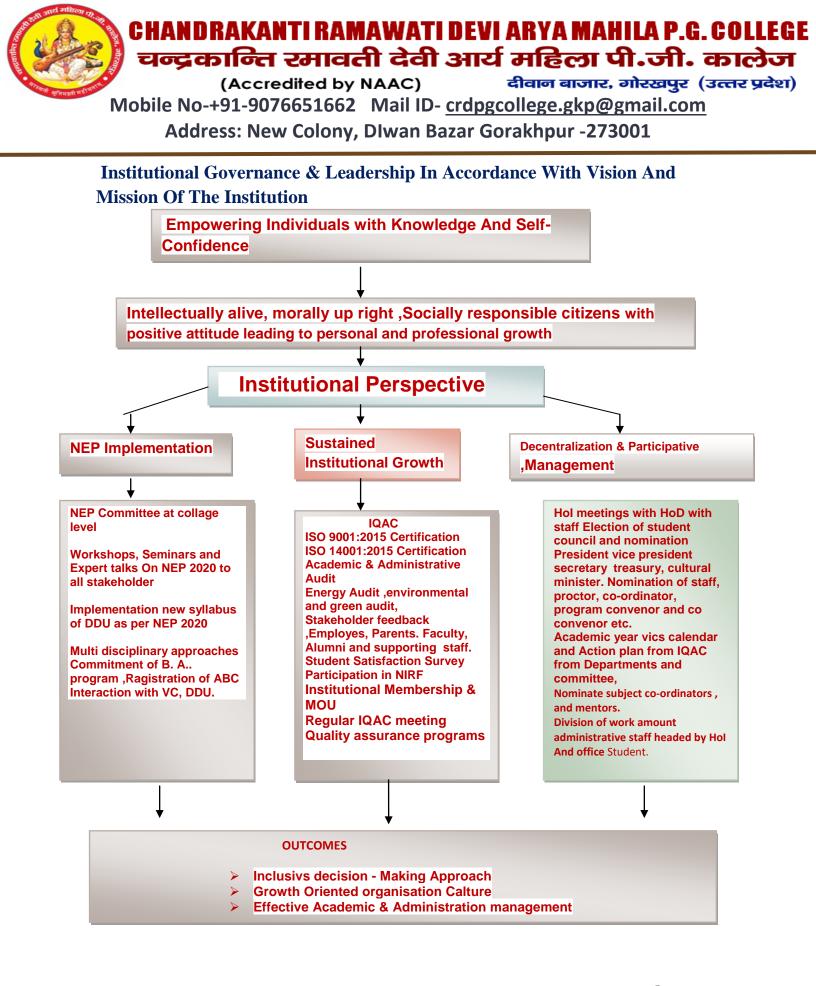

|
| 5 शिक्षणत्वर कमधारा प्राताः<br>अतः तद्नुसार अवग                                          | ، جان (ر)<br>بېرى                                                                                      | Tw - 5.01.3       |
| 5 शिक्षणत्तर कमचारा प्राताय<br>अतः तद्नुसार अवग                                          | ، جان (ر)<br>بېرى                                                                                      | Tw - 5.01.3       |
| 5 शिक्षणत्तर कमचारा प्राताय<br>अत्तः तद्नुसार अवग                                        | ، جان (ر)<br>بېرى                                                                                      | Tw - 5.01.3       |

/प्राचार्य रन्द्रकान्ति रमावती देवी आर्य महिला पी० जी० कालेज,गोरखपुर





/unaraf नन्द्रकान्ति रमावती देवी आर्य महिला पी० जी० कालेज,गोरखपुर



प्राचा**यां** ज्वकालित रमावती देवी आर्य महिला पी0 जी0 कालेज,गोरखपुर



### **NEP PROGRAMS-**



National Seminar organized by Music and IQAC

### DATE: 18 /12/2020 - 19/12/2020

TOPIC: TWO DAYS NATIONAL WEBINAR ON "NEW EDUCATION POLICY: 2020"

### ORGANIZED BY: B.Ed. DEPARTMENT



/प्राचार्या नन्द्रकान्ति रमावती देवी आर्य महिला पी० जी० कालेज,गोरखपुर





YOGA DAY CELEBRATION ON 21<sup>ST</sup> JUNE 2023

Extension Education Program Organised by B.Ed. Department

Date- 4/05/2024



<u>जित्ताय</u> नन्द्रकान्ति रमावती देवी आर्य महिला पी० जी० कालेज,गोरखपुर



(Accredited by NAAC)दीवान बाजार. गोरखपुर (उत्तर प्रदेश)Mobile No-+91-9076651662Mail ID- <a href="mailto:crdpgcollege.gkp@gmail.com">crdpgcollege.gkp@gmail.com</a>Address: New Colony, DIwan Bazar Gorakhpur -273001



Tetra cotta factory