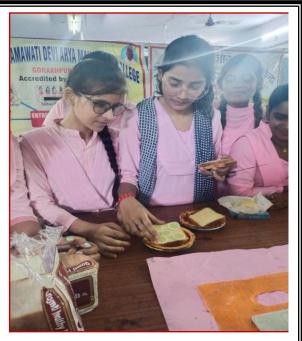

### NUMBER OF CANDIDATE- 26 First Day- 02/11/2022 Making Jewelry Ball and

**Baking Jewelry Ball and** 

/प्राचार्य नन्द्रकान्ति रमावती देवी आर्य महिला पी० जी० कालेज,गोरखपुर

Second Day- 03/11/2022