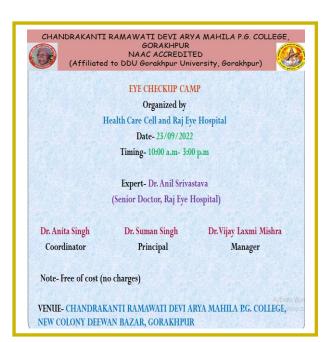

### HEALTH CARE CENTER COMMITTEE

**NO. OF PARTICIPANTS 100** 

NO. OF PARTICIPANTS 200

/प्राचार्या नन्द्रकान्ति रमावती देवी आर्य महिला पी० जी० कालेज,गोरखपुर

CHANDRAKANTI RAMAWATI DEVI ARYA MAHILA P.G. COLLEGE चन्द्रकान्ति रमावती देवी आर्य महिला पी.जी. कालेज