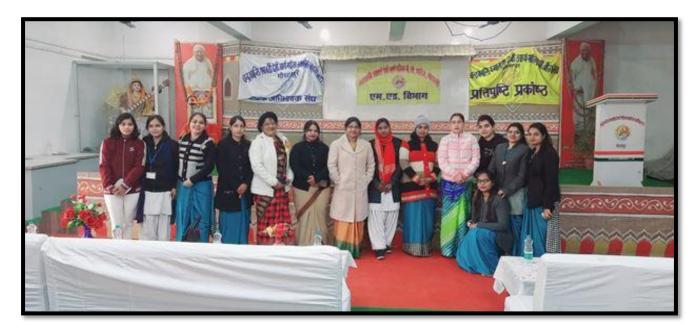

## **GUIDANCE AND COUNSELLING**

### HOW TO MAKECAREER IN FASHION FIELD AFTER UG AND PG

### GUEST- PAWAN KUMAR GUPTA (MD FEMINA INSTITUTE OF DESIGN AND ART) KIRTI GUPTA

DATE- 29/12/2022

TITE रन्द्रकान्ति रमावती देवी आर्य महिला पी० जी० कालेज,गोरखपुर