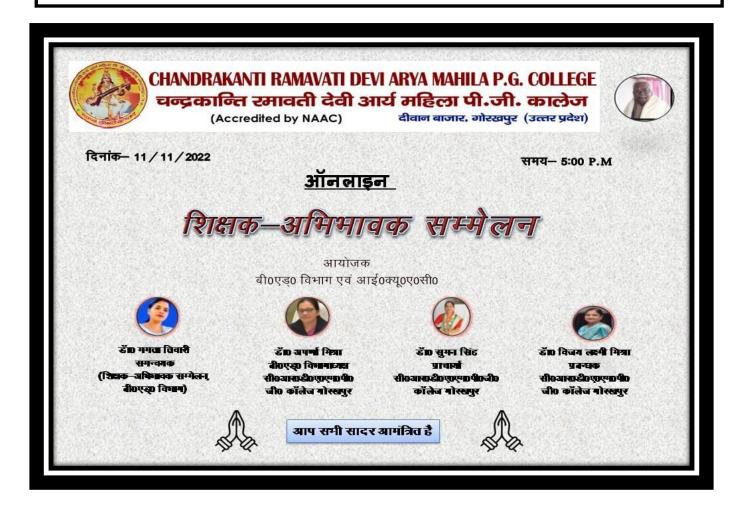

## **TEACHER PARENTS ASSOCIATION**

Parents Teacher Meeting organized by Education Department.

Mode: Online Date: 24/09/2022

No. of Participants: 150

Parent Teacher Meeting organized by Fine Art Department