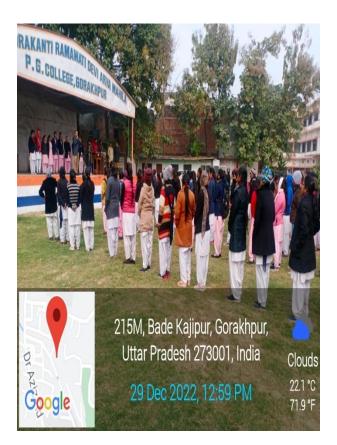

### HOW TO MAKECAREER IN FASHION FIELD AFTER UG AND PG

### GUEST- PAWAN KUMAR GUPTA (MD FEMINA INSTITUTE OF DESIGN AND ART) KIRTI GUPTA

DATE- 29/12/2022

TITE रन्द्रकान्ति रमावती देवी आर्य महिला पी० जी० कालेज,गोरखपुर