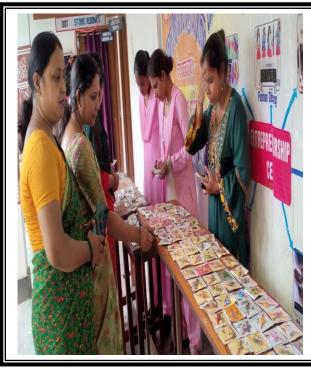

### NUMBER OF CANDIDATE- 26 First Day- 02/11/2022 Making Jewelry Ball and

**Baking Jewelry Ball and** 

/प्राचार्य नन्द्रकान्ति रमावती देवी आर्य महिला पी० जी० कालेज,गोरखपुर

Second Day- 03/11/2022