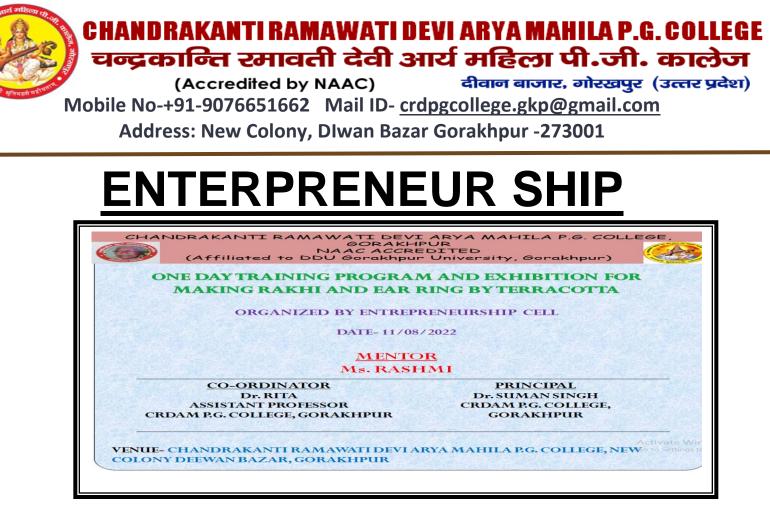

### NUMBER OF CANDIDATE- 26 First Day- 02/11/2022 Making Jewelry Ball and

**Baking Jewelry Ball and** 

/प्राचार्य नन्द्रकान्ति रमावती देवी आर्य महिला पी० जी० कालेज,गोरखपुर

Second Day- 03/11/2022