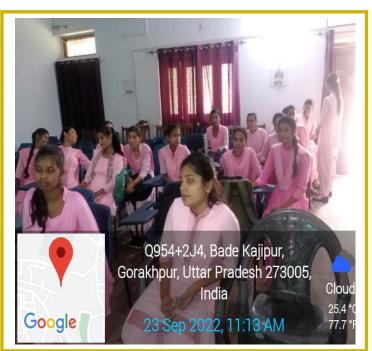

## **TEACHER PARENTS ASSOCIATION**

Parents Teacher Meeting organized by Education Department.

Mode: Online Date: 24/09/2022

No. of Participants: 150

Parent Teacher Meeting organized by Fine Art Department

Mode : Online

Date : 08/10/2022

Participants : 120

/unaraf नन्द्रकान्ति रमावती देवी आर्य महिला पी० जी० कालेज,गोरखपुर

CHANDRAKANTI RAMAWATI DEVI ARYA MAHILA P.G. COLLEGE चन्द्रकान्ति रमावती देवी आर्य महिला पी.जी. कालेज (Accredited by NAAC) दीवान बाजार. गोरखपुर (उत्तर प्रदेश) Mobile No-+91-9076651662 Mail ID- <u>crdpgcollege.gkp@gmail.com</u>