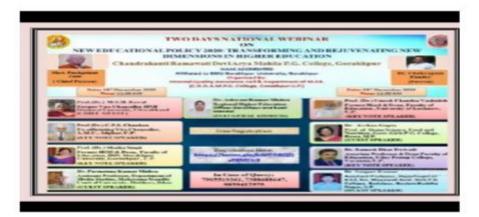

### **NEP PROGRAMS-**

National Seminar organized by Music and IQAC

### DATE: 18 /12/2020 - 19/12/2020

TOPIC: TWO DAYS NATIONAL WEBINAR ON "NEW EDUCATION POLICY: 2020"

### ORGANIZED BY: B.Ed. DEPARTMENT

/प्राचार्या नन्द्रकान्ति रमावती देवी आर्य महिला पी० जी० कालेज,गोरखपुर

YOGA DAY CELEBRATION ON 21<sup>ST</sup> JUNE 2023

Extension Education Program Organised by B.Ed. Department