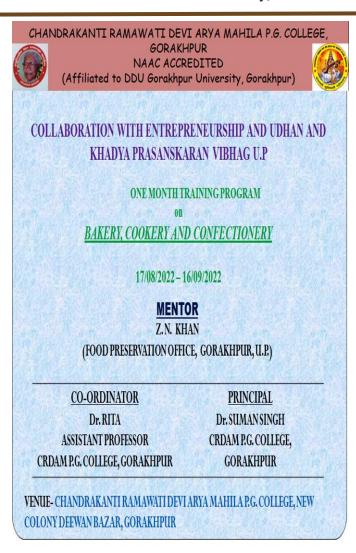

### NUMBER OF CANDIDATE- 26 First Day- 02/11/2022 Making Jewelry Ball and

**Baking Jewelry Ball and** 

/प्राचार्य नन्द्रकान्ति रमावती देवी आर्य महिला पी० जी० कालेज,गोरखपुर

Second Day- 03/11/2022