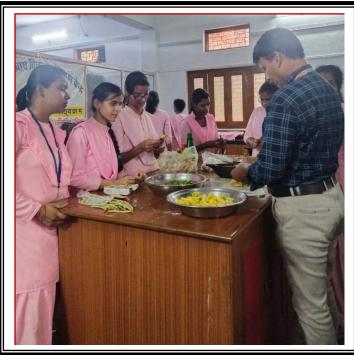

### NUMBER OF CANDIDATE- 26 First Day- 02/11/2022 Making Jewelry Ball and

**Baking Jewelry Ball and** 

/प्राचार्य नन्द्रकान्ति रमावती देवी आर्य महिला पी० जी० कालेज,गोरखपुर

Second Day- 03/11/2022