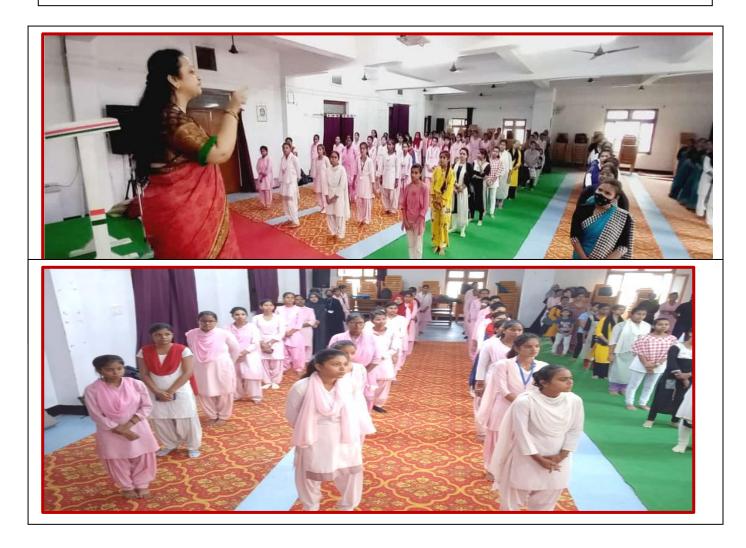

### ORGANIZED BY: B.Ed. DEPARTMENT

/प्राचार्या नन्द्रकान्ति रमावती देवी आर्य महिला पी० जी० कालेज,गोरखपुर

YOGA DAY CELEBRATION ON 21<sup>ST</sup> JUNE 2023

Extension Education Program Organised by B.Ed. Department