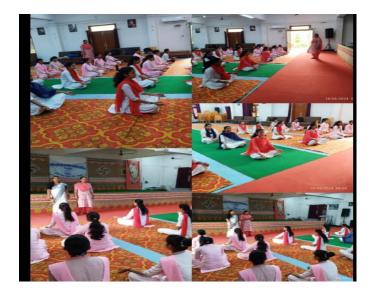

### ORGANIZED BY: B.Ed. DEPARTMENT

/प्राचार्या नन्द्रकान्ति रमावती देवी आर्य महिला पी० जी० कालेज,गोरखपुर

YOGA DAY CELEBRATION ON 21<sup>ST</sup> JUNE 2023

Extension Education Program Organised by B.Ed. Department