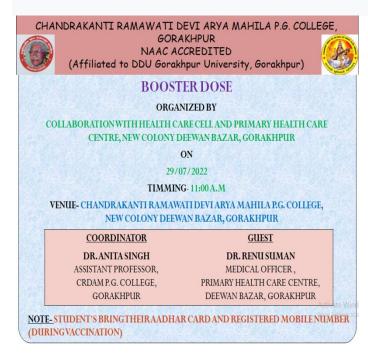

### HEALTH CARE CENTER COMMITTEE

**NO. OF PARTICIPANTS 100** 

NO. OF PARTICIPANTS 200

/प्राचार्या नन्द्रकान्ति रमावती देवी आर्य महिला पी० जी० कालेज,गोरखपुर

CHANDRAKANTI RAMAWATI DEVI ARYA MAHILA P.G. COLLEGE चन्द्रकान्ति रमावती देवी आर्य महिला पी.जी. कालेज