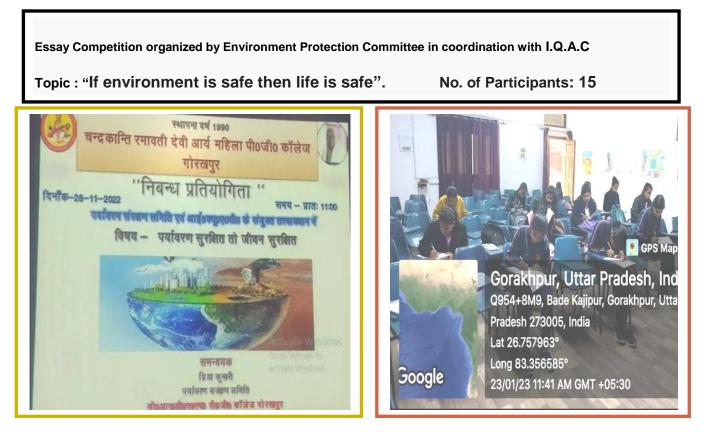

## ENVIRONMENTAL PROTECTION COMMITTEE

Poster Competition organized by Environment Protection Committee in coordination with I.Q.A.C on the occasion of "World Ozone Day"(16<sup>th</sup>September)

/पाचाय नन्द्रकान्ति रमावती देवी आर्य महिला पी० जी० कालेज,गोरखपुर