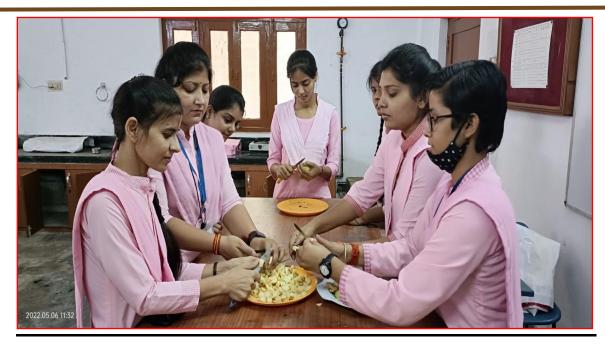

### NUMBER OF CANDIDATE- 26 First Day- 02/11/2022 Making Jewelry Ball and

**Baking Jewelry Ball and** 

/प्राचार्य नन्द्रकान्ति रमावती देवी आर्य महिला पी० जी० कालेज,गोरखपुर

Second Day- 03/11/2022