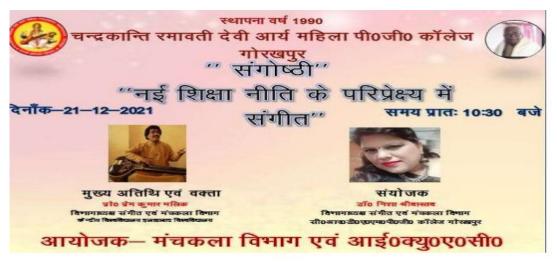

### **NEP PROGRAMS-**

National Seminar organized by Music and IQAC

### DATE: 18 /12/2020 - 19/12/2020

TOPIC: TWO DAYS NATIONAL WEBINAR ON "NEW EDUCATION POLICY: 2020"

### ORGANIZED BY: B.Ed. DEPARTMENT

/प्राचार्या नन्द्रकान्ति रमावती देवी आर्य महिला पी० जी० कालेज,गोरखपुर

YOGA DAY CELEBRATION ON 21<sup>ST</sup> JUNE 2023

Extension Education Program Organised by B.Ed. Department