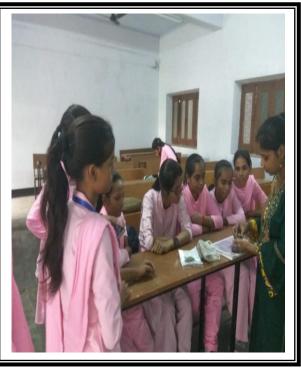

### NUMBER OF CANDIDATE- 26 First Day- 02/11/2022 Making Jewelry Ball and

**Baking Jewelry Ball and** 

/प्राचार्य नन्द्रकान्ति रमावती देवी आर्य महिला पी० जी० कालेज,गोरखपुर

Second Day- 03/11/2022