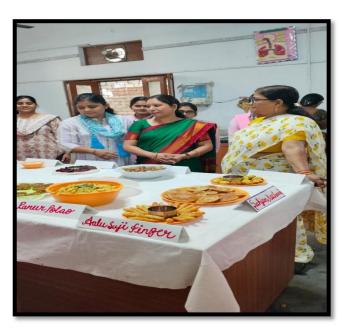

TOPIC: THERAPEUTIC & NUTRIPIVERICH RECIPE PREPARATION

#### FIVE DAYS WORKSHOP

OH

THERAPEUTIC AND NUTRITIVE RICH RECIPE PREPERATION 24/2/2020-28/2/2020

**Organised By-Home Science Department** 

CO-ORDINATOR
Dr.Sarika Jaiswal
ASSISTANT PROFESOR
CRDAM P.G. COLLEGE,
GORAKHPUR

# STUDENTS ARE LEARNING ABOUT HOW TO MAKE NUTRITIVE RICH RECIPES

(Accredited by NAAC)

दीवान बाजार, गोरखपुर (उत्तर प्रदेश)

Mobile No-+91-9076651662 Mail ID- <a href="mailto:crdpgcollege.gkp@gmail.com">crdpgcollege.gkp@gmail.com</a>
Address: New Colony, Dewan Bazar Gorakhpur -273001