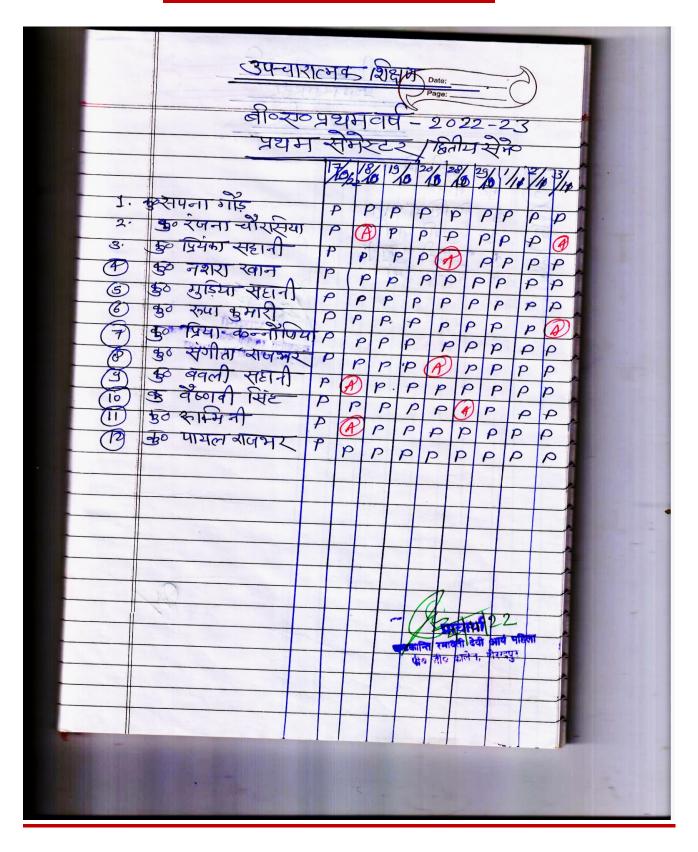

# **INTERNAL ASSESSMENT**

प्राचार्या चन्द्रकान्ति रमावती देवी आर्थ महिला पी० जी० कालैज,गोरखपुर

(Accredited by NAAC)

दीवान बाजार, गोरखपुर (उत्तर प्रदेश)