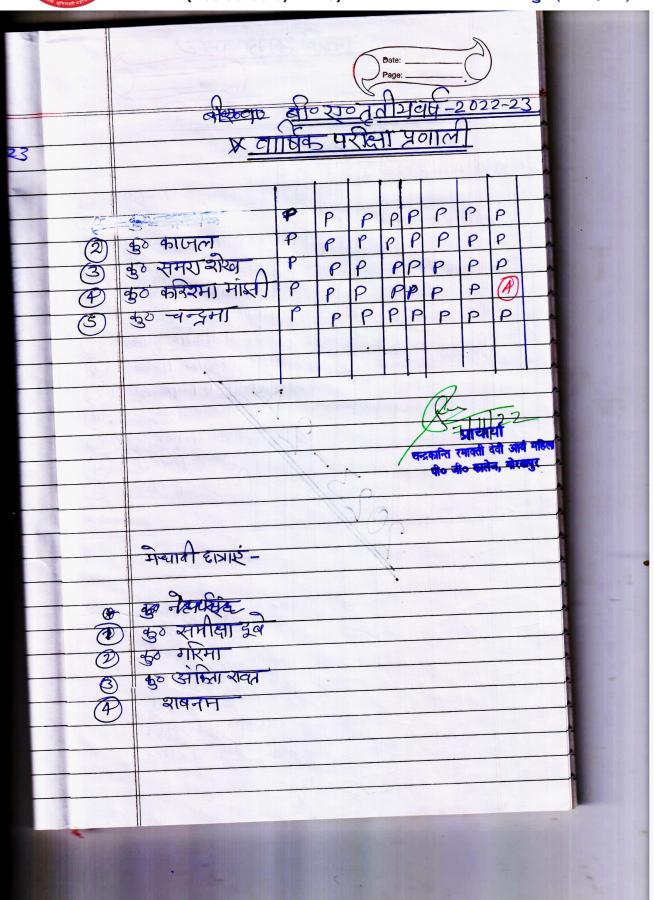

# **INTERNAL ASSESSMENT**

प्राचार्या चन्द्रकान्ति रमावती देवी आर्थ महिला पी० जी० कालैज,गोरखपुर

(Accredited by NAAC)

दीवान बाजार, गोरखपुर (उत्तर प्रदेश)