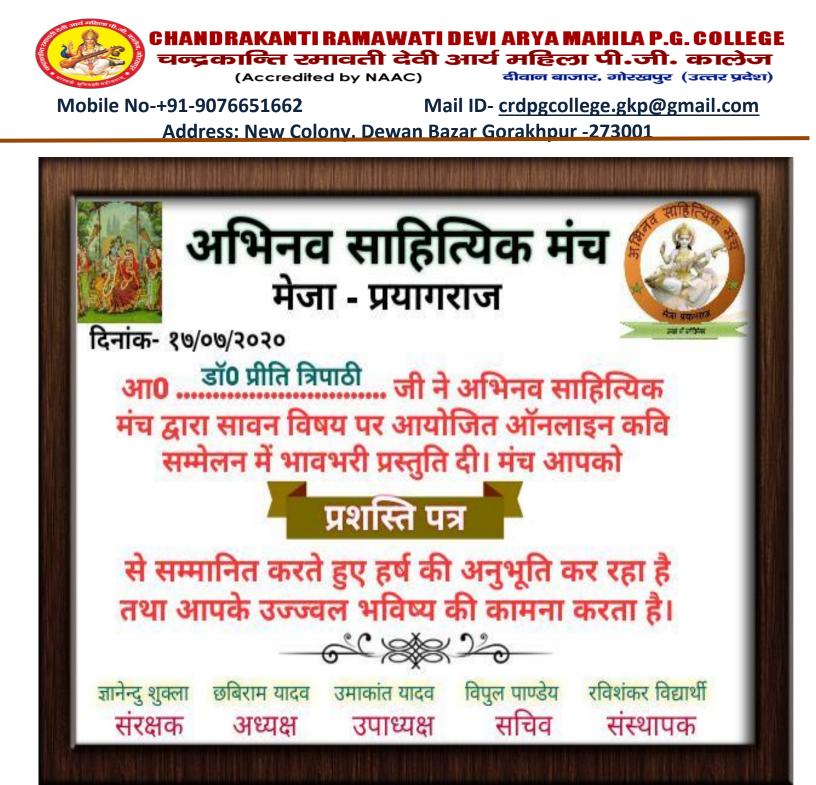

The faculty of college was received the Poetry Seeker Honor at the Kavi Sammelan organized by Sahitya Sangam Sansthan. This accolade celebrates her dedication to the art of poetry and her commitment to literary excellence.