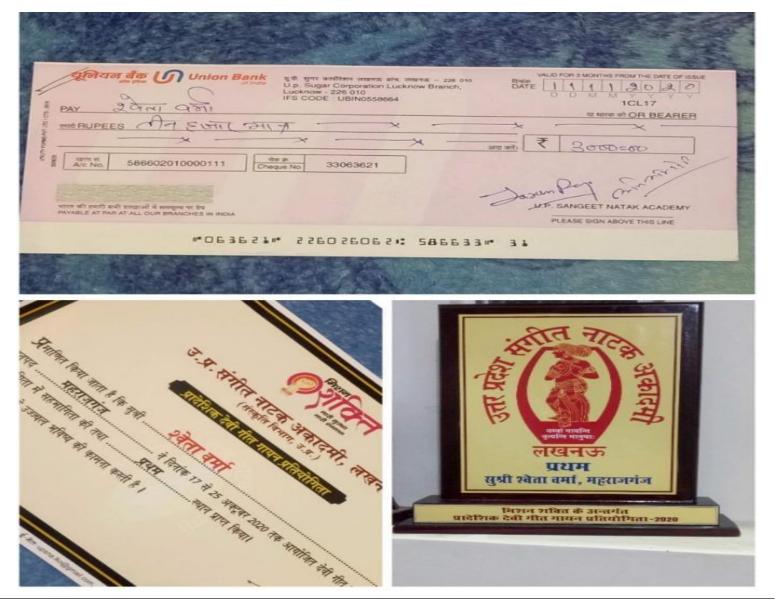

Mail ID- crdpgcollege.gkp@gmail.com

Address: New Colony, Dewan Bazar Gorakhpur -273001

The college secured first position in the Bhakti song competition at the Uttar Pradesh Sangeet Natak Academy's Mission Shakti event.