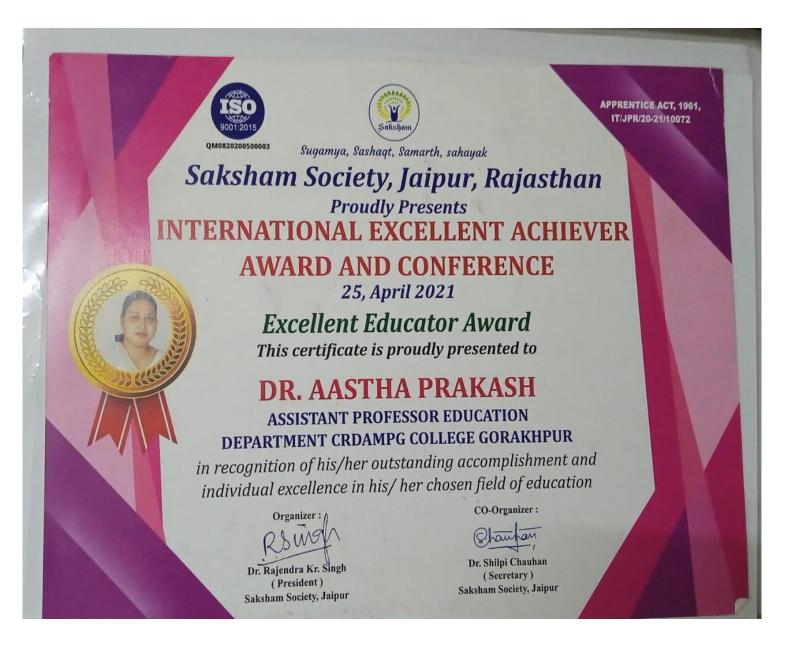

Address: New Colony, Dewan Bazar Gorakhpur -273001

The faculty of college honored with the Excellent Educator Award at the International Excellent Achiever Awards, organized by Saksham Society in Jaipur, Rajasthan.