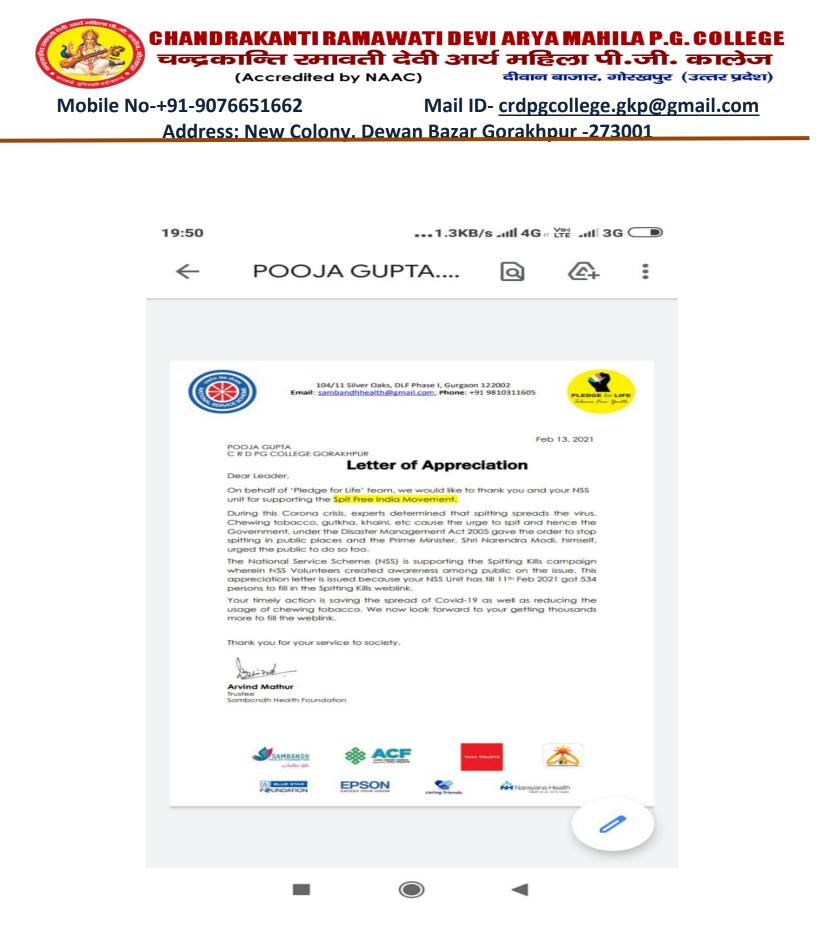

The faculty of college was honored with a Prashasti Patra at the Kavi Sammelan, organized by Abhinav Sahityik Manch in Prayagraj, celebrating our significant contributions to the literary and poetic fields.