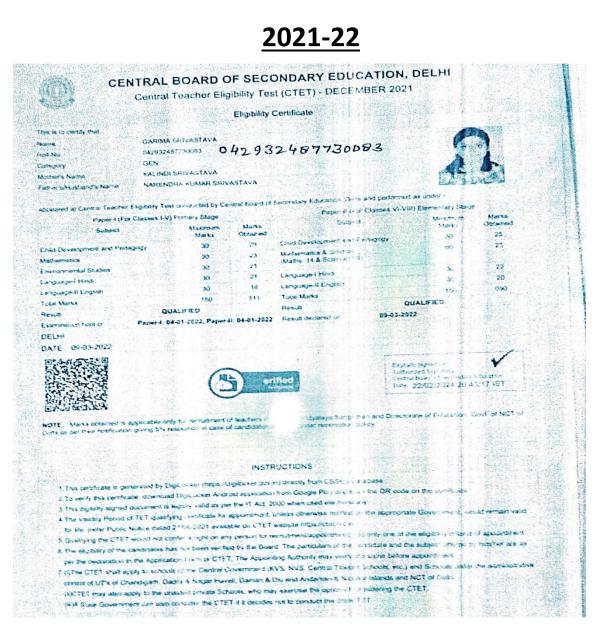

# <u>2021-22</u>

| egistration No 2986185516<br>tudent Name BABITA BHARTI                                                                                                                                                                                                                                                                                                                                                                                                                                                                                                                                                                                                                                              | Roll No         521002000800           Father Name         LAL CHANDRA           SC / OP         SC / OP                                                                                                                                                                                                                                                                                              |
|-----------------------------------------------------------------------------------------------------------------------------------------------------------------------------------------------------------------------------------------------------------------------------------------------------------------------------------------------------------------------------------------------------------------------------------------------------------------------------------------------------------------------------------------------------------------------------------------------------------------------------------------------------------------------------------------------------|-------------------------------------------------------------------------------------------------------------------------------------------------------------------------------------------------------------------------------------------------------------------------------------------------------------------------------------------------------------------------------------------------------|
|                                                                                                                                                                                                                                                                                                                                                                                                                                                                                                                                                                                                                                                                                                     | am Resultatealls                                                                                                                                                                                                                                                                                                                                                                                      |
| A Second S | PRIMARY                                                                                                                                                                                                                                                                                                                                                                                               |
| Exam Level:                                                                                                                                                                                                                                                                                                                                                                                                                                                                                                                                                                                                                                                                                         | 82                                                                                                                                                                                                                                                                                                                                                                                                    |
| Total Marks Obtained:                                                                                                                                                                                                                                                                                                                                                                                                                                                                                                                                                                                                                                                                               | Qualified                                                                                                                                                                                                                                                                                                                                                                                             |
| Result Status:                                                                                                                                                                                                                                                                                                                                                                                                                                                                                                                                                                                                                                                                                      | 00 ADDI -2022                                                                                                                                                                                                                                                                                                                                                                                         |
| Result Declaration Date:<br>- NIOS = D.EI.Ed (ODL Mode) प्रशिक्षणधारी अभ्य<br>14512 2021 संदीप निश्रा व 4 अन्य वनाम उ०प्र० रा<br>                                                                                                                                                                                                                                                                                                                                                                                                                                                                                                                                                                   | 08-AFRIC-2022<br>धिंयों का परीक्षाजल श्वासनादेश दिनांक 25.10.2021 के निर्दे <b>शानुसार पर्वका स्व</b><br>ज्य व अन्य में पारित माननीय उच्च न्यायालय के आदेश दिनोंक 22.10.2021 डे<br>ति में पारित अन्तिम निर्णय के अनुसार पांपित किया जाएगा।<br>तित र्थ0एड0 प्रशिक्षण योगयता वाले अभ्यर्थियों का परीक्षाफल माननीय उच्च न्ययडवर<br>यनाम उ0प्र0 राज्य व अन्य में पारित होने वाले अंतिम निर्णय के अधीन रोग |