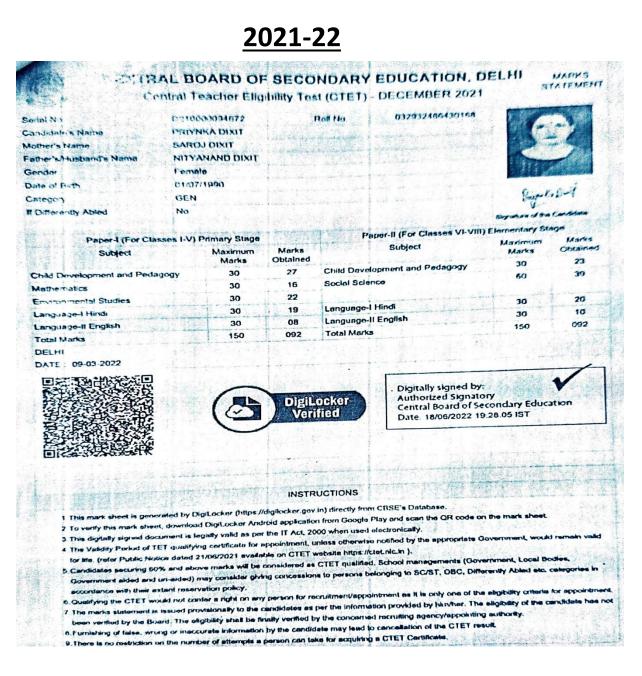

# <u>2021-22</u>

| egistration No 2986185516<br>tudent Name BABITA BHARTI                                                                                                                                                                                                                                                                                                                                                                                                                                                                                                                                                                                                                                              | Roll No         521002000800           Father Name         LAL CHANDRA           SC / OP         SC / OP                                                                                                                                                                                                                                                                                              |
|-----------------------------------------------------------------------------------------------------------------------------------------------------------------------------------------------------------------------------------------------------------------------------------------------------------------------------------------------------------------------------------------------------------------------------------------------------------------------------------------------------------------------------------------------------------------------------------------------------------------------------------------------------------------------------------------------------|-------------------------------------------------------------------------------------------------------------------------------------------------------------------------------------------------------------------------------------------------------------------------------------------------------------------------------------------------------------------------------------------------------|
|                                                                                                                                                                                                                                                                                                                                                                                                                                                                                                                                                                                                                                                                                                     | am Resultatealls                                                                                                                                                                                                                                                                                                                                                                                      |
| A Second S | PRIMARY                                                                                                                                                                                                                                                                                                                                                                                               |
| Exam Level:                                                                                                                                                                                                                                                                                                                                                                                                                                                                                                                                                                                                                                                                                         | 82                                                                                                                                                                                                                                                                                                                                                                                                    |
| Total Marks Obtained:                                                                                                                                                                                                                                                                                                                                                                                                                                                                                                                                                                                                                                                                               | Qualified                                                                                                                                                                                                                                                                                                                                                                                             |
| Result Status:                                                                                                                                                                                                                                                                                                                                                                                                                                                                                                                                                                                                                                                                                      | 00 ADDI -2022                                                                                                                                                                                                                                                                                                                                                                                         |
| Result Declaration Date:<br>- NIOS = D.EI.Ed (ODL Mode) प्रशिक्षणधारी अभ्य<br>14512 2021 संदीप निश्रा व 4 अन्य वनाम उ०प्र० रा<br>                                                                                                                                                                                                                                                                                                                                                                                                                                                                                                                                                                   | 08-AFRIC-2022<br>धिंयों का परीक्षाजल श्वासनादेश दिनांक 25.10.2021 के निर्दे <b>शानुसार पर्वका स्व</b><br>ज्य व अन्य में पारित माननीय उच्च न्यायालय के आदेश दिनोंक 22.10.2021 डे<br>ति में पारित अन्तिम निर्णय के अनुसार पांपित किया जाएगा।<br>तित र्थ0एड0 प्रशिक्षण योगयता वाले अभ्यर्थियों का परीक्षाफल माननीय उच्च न्ययडवर<br>यनाम उ0प्र0 राज्य व अन्य में पारित होने वाले अंतिम निर्णय के अधीन रोग |