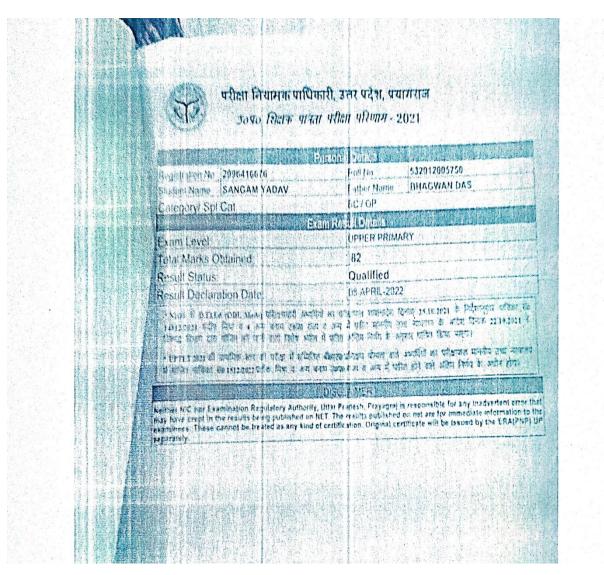

# <u>2021-22</u>

| egistration No 2986185516<br>tudent Name BABITA BHARTI                                                                                                                                                                                                                                                                                                                                                                                                                                                                                                                                                                                                                                              | Roll No         521002000800           Father Name         LAL CHANDRA           SC / OP         SC / OP                                                                                                                                                                                                                                                                                              |
|-----------------------------------------------------------------------------------------------------------------------------------------------------------------------------------------------------------------------------------------------------------------------------------------------------------------------------------------------------------------------------------------------------------------------------------------------------------------------------------------------------------------------------------------------------------------------------------------------------------------------------------------------------------------------------------------------------|-------------------------------------------------------------------------------------------------------------------------------------------------------------------------------------------------------------------------------------------------------------------------------------------------------------------------------------------------------------------------------------------------------|
|                                                                                                                                                                                                                                                                                                                                                                                                                                                                                                                                                                                                                                                                                                     | am Resultatealls                                                                                                                                                                                                                                                                                                                                                                                      |
| A Second S | PRIMARY                                                                                                                                                                                                                                                                                                                                                                                               |
| Exam Level:                                                                                                                                                                                                                                                                                                                                                                                                                                                                                                                                                                                                                                                                                         | 82                                                                                                                                                                                                                                                                                                                                                                                                    |
| Total Marks Obtained:                                                                                                                                                                                                                                                                                                                                                                                                                                                                                                                                                                                                                                                                               | Qualified                                                                                                                                                                                                                                                                                                                                                                                             |
| Result Status:                                                                                                                                                                                                                                                                                                                                                                                                                                                                                                                                                                                                                                                                                      | 00 ADDI -2022                                                                                                                                                                                                                                                                                                                                                                                         |
| Result Declaration Date:<br>- NIOS = D.EI.Ed (ODL Mode) प्रशिक्षणधारी अभ्य<br>14512 2021 संदीप निश्रा व 4 अन्य वनाम उ०प्र० रा<br>                                                                                                                                                                                                                                                                                                                                                                                                                                                                                                                                                                   | 08-AFRIC-2022<br>धिंयों का परीक्षाजल श्वासनादेश दिनांक 25.10.2021 के निर्दे <b>शानुसार पर्वका स्व</b><br>ज्य व अन्य में पारित माननीय उच्च न्यायालय के आदेश दिनोंक 22.10.2021 डे<br>ति में पारित अन्तिम निर्णय के अनुसार पांपित किया जाएगा।<br>तित र्थ0एड0 प्रशिक्षण योगयता वाले अभ्यर्थियों का परीक्षाफल माननीय उच्च न्ययडवर<br>यनाम उ0प्र0 राज्य व अन्य में पारित होने वाले अंतिम निर्णय के अधीन रोग |