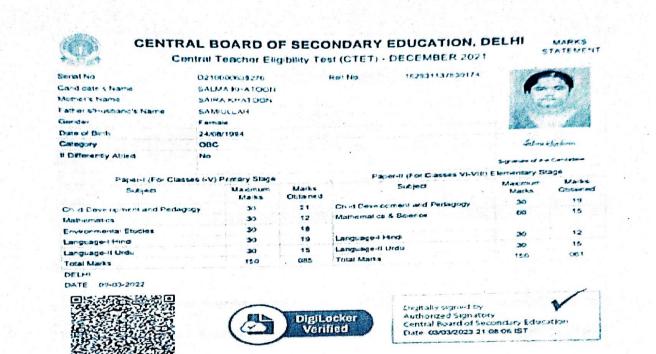

# <u>2021-22</u>

| egistration No 2986185516<br>tudent Name BABITA BHARTI                                                                                                                                                                                                                                                                                                                                                                                                                                                                                                                                                                                                                                              | Roll No         521002000800           Father Name         LAL CHANDRA           SC / OP         SC / OP                                                                                                                                                                                                                                                                                              |
|-----------------------------------------------------------------------------------------------------------------------------------------------------------------------------------------------------------------------------------------------------------------------------------------------------------------------------------------------------------------------------------------------------------------------------------------------------------------------------------------------------------------------------------------------------------------------------------------------------------------------------------------------------------------------------------------------------|-------------------------------------------------------------------------------------------------------------------------------------------------------------------------------------------------------------------------------------------------------------------------------------------------------------------------------------------------------------------------------------------------------|
|                                                                                                                                                                                                                                                                                                                                                                                                                                                                                                                                                                                                                                                                                                     | am Resultatealls                                                                                                                                                                                                                                                                                                                                                                                      |
| A Second S | PRIMARY                                                                                                                                                                                                                                                                                                                                                                                               |
| Exam Level:                                                                                                                                                                                                                                                                                                                                                                                                                                                                                                                                                                                                                                                                                         | 82                                                                                                                                                                                                                                                                                                                                                                                                    |
| Total Marks Obtained:                                                                                                                                                                                                                                                                                                                                                                                                                                                                                                                                                                                                                                                                               | Qualified                                                                                                                                                                                                                                                                                                                                                                                             |
| Result Status:                                                                                                                                                                                                                                                                                                                                                                                                                                                                                                                                                                                                                                                                                      | 00 ADDI -2022                                                                                                                                                                                                                                                                                                                                                                                         |
| Result Declaration Date:<br>- NIOS = D.EI.Ed (ODL Mode) प्रशिक्षणधारी अभ्य<br>14512 2021 संदीप निश्रा व 4 अन्य वनाम उ०प्र० रा<br>                                                                                                                                                                                                                                                                                                                                                                                                                                                                                                                                                                   | 08-AFRIC-2022<br>धिंयों का परीक्षाजल श्वासनादेश दिनांक 25.10.2021 के निर्दे <b>शानुसार पर्वका स्व</b><br>ज्य व अन्य में पारित माननीय उच्च न्यायालय के आदेश दिनोंक 22.10.2021 डे<br>ति में पारित अन्तिम निर्णय के अनुसार पांपित किया जाएगा।<br>तित र्थ0एड0 प्रशिक्षण योगयता वाले अभ्यर्थियों का परीक्षाफल माननीय उच्च न्ययडवर<br>यनाम उ0प्र0 राज्य व अन्य में पारित होने वाले अंतिम निर्णय के अधीन रोग |