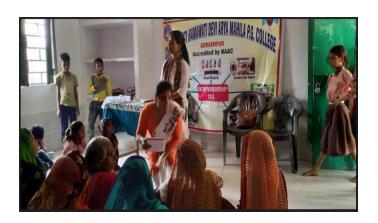

STUDENTS ARE PRACTISING ABOUT
STITCHING

STUDENTS ARE PRACTISING ABOUT WEAVING

**TAKING MEASURMENT** 

पाचार्या न्यकान्ति रमावती देवी आर्थ महिला पीठ जीठ कालेज,गोरखपुर

(Accredited by NAAC)

दीवान बाजार, गोरखपुर (उत्तर प्रदेश)