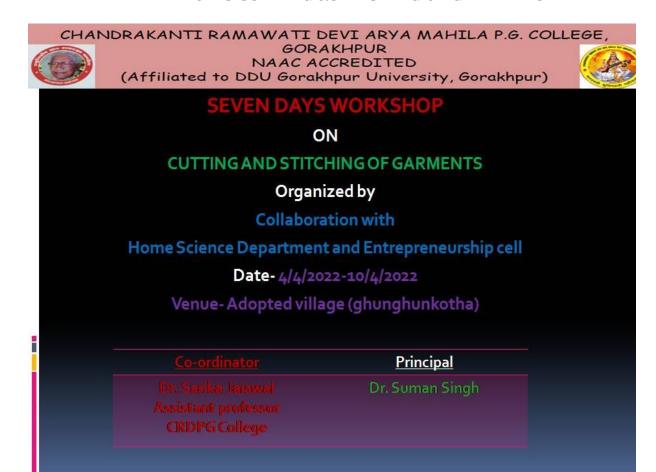

### TOPIC: CUTTING & STITCHING OF GARMENTS

प्राचार्या व्याचार्या व्याचार्या व्याचार्या विश्व अस्य महिला पीठ जीठ कालेज,गोरखपुर

(Accredited by NAAC)

दीवान बाजार, गोरखपुर (उत्तर प्रदेश)

Mobile No-+91-9076651662 Mail ID- <a href="mailto:crdpgcollege.gkp@gmail.com">crdpgcollege.gkp@gmail.com</a>
Address: New Colony, Dewan Bazar Gorakhpur -273001

## REPORT OF HOME SCIENCE DEPARTMENT

The Home Science Department organized a seven-day workshop in Ghunghunkotha Village focused on the art of cutting and stitching garments. The workshop aimed to provide practical skills in garment construction to local participants, enhancing their abilities to create well-fitted, durable clothing while also promoting self-sufficiency and craftsmanship within the community.

The seven-day workshop in Ghunghunkotha Village provided participants with a comprehensive understanding of garment cutting and stitching techniques. By combining theoretical instruction with hands-on practice, attendees gained valuable skills that enhance their ability to create quality clothing. The workshop promoted self-reliance and craftsmanship, empowering participants to apply their new program.