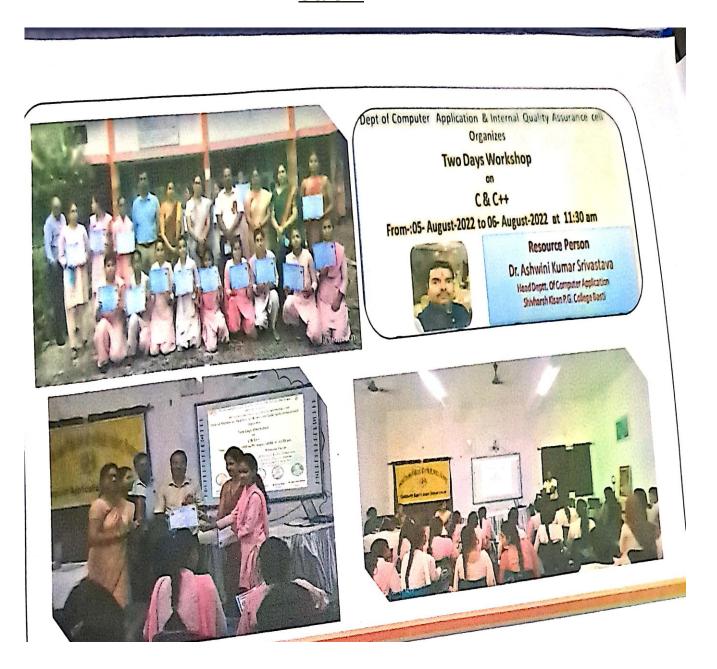

## **SOFT SKILL DEVLOPENT PROGRAM**

| SR.NO | NAME OF SKILL  | DATE       | RESOURCE            |
|-------|----------------|------------|---------------------|
|       |                |            | PERSON/COORDINATORS |
| 1     | CUTTING &      | 04-04-2022 | DR.SARIKA JAISWAL   |
|       | STITCHING OF   |            |                     |
|       | GARMENTS       |            |                     |
| 2     | DIFFERENT TYPE | 09-04-2022 | DR.ANITA SINGH      |
|       | OF WAVING      |            |                     |
| 3     | C & C++        | 06-08-2020 | DR.ASWANI KUMAR     |
|       |                |            | SRIVASTAVA          |